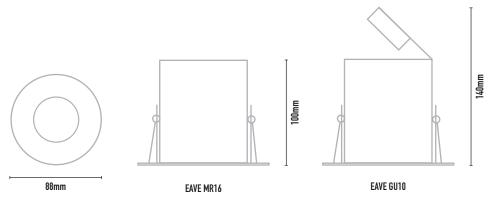

| CODE     | LAMP TYPE | WATTAGE | LUMENS | COLOUR TEMP | BEAM ANGLE | CRI | DIMENSIONS                           |
|----------|-----------|---------|--------|-------------|------------|-----|--------------------------------------|
| HZEAVEGU | GU10      | 4W-6W   | 320lm  | 3000K       | 25,45,60   | 85  | 88mm dia x 100mm depth - 78mm cutout |
| HZEAVEMR | MR16      | 4W-6W   | 320lm  | 3000K       | 25,45,60   | 85  | 88mm dia x 100mm depth - 78mm cutout |
| *        |           |         |        |             |            |     |                                      |