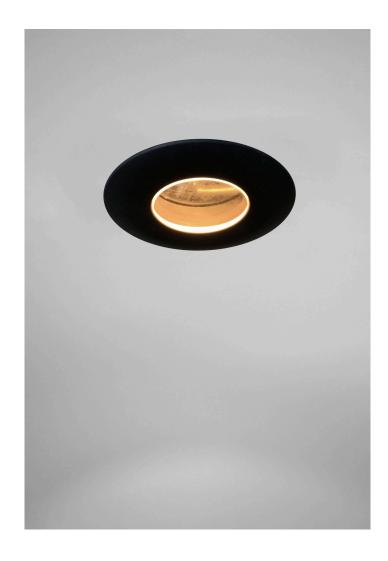

## EAVE LITE

## **FEATURES:**

- Recessed low glare recessed IP rated accent downlight
- Fixed pinhole offers low glare for discrete lighting
- · 240v or 12v options available.
- LED lamp / PAR16 LED GU10 240V, offers various lamp options
- LED lamp / MR16 Requires remote electronic driver.
- Integral rear cover
- · Serviceable IP66 downlight
- Ideal for exterior applications, residential / commercial