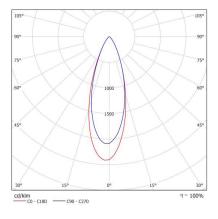

#### 35 DEGREE

| CODE  | LAMP TYPE | WATTAGE | LUMENS      | COLOUR TEMP       | BEAM ANGLE | CRI      | DIMENSIONS                                           |
|-------|-----------|---------|-------------|-------------------|------------|----------|------------------------------------------------------|
| PEB11 | PAR16     | 8.5W    | 660/700/750 | 2700K/3000K/4000K | 35°        | 80/90/90 | Approx 130mm dia x 125mm height cutout 95mm diameter |
| PEB12 | PAR16     | 8.5W    | 660/700/750 | 2700K/3000K/4000K | 35°        | 80/90/90 | Approx 130mm dia x 125mm height cutout 95mm diameter |
| PEB13 | PAR16     | 8.5W    | 660/700/750 | 2700K/3000K/4000K | 35°        | 80/90/90 | Approx 130mm dia x 125mm height cutout 95mm diameter |