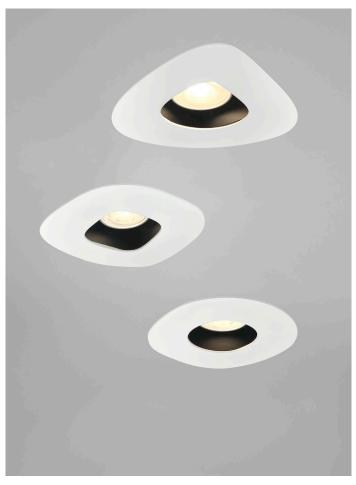

# PEBBLE GU10

## FEATURES: •

- Australian designed & manufactured architectural
- recessed low glare accent downlight LED lamp / PAR16 LED GU10 240V, offers various lamp options
- Two-way 20° tilt adjustment 95mm round hole cut for uno
- Lumen options up to 750lm
- No remote driver required
- Dimmable
- COB / 12V MR16 versions available
- Serviceable IP20 downlight
- Ideal for residential / hospitality / gallery / museum & commercial applications
- IES files available on request

| TRIM     | Black  | -2 Inner standard as Black |
|----------|--------|----------------------------|
| COLOURS: | White  | -3                         |
|          | White  | -3-3                       |
|          | Silver | -6                         |
|          | Custom | -5                         |
|          |        |                            |