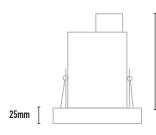

## ACCESSORIES:

- Deco glass filter holder (CHL)
- Frosted glass 30mm (FG)
- Deco colour glass 50mm (DG) •
- HoneyComb filter (AL 20) •

125mm

cd/klm \_\_\_\_\_ C0 - C180

| CODE      | LAMP TYPE | WATTAGE | LUMENS      | COLOUR TEMP       | BEAM ANGLE                                          | DIMENSIONS                                         |
|-----------|-----------|---------|-------------|-------------------|-----------------------------------------------------|----------------------------------------------------|
| <br>MQR11 | PAR16     | 8W      | 660/700/750 | 2700K/3000K/4000K | 35°                                                 | 105mm x 105mm x 125mm height cut out 95mm diameter |
|           |           |         |             |                   | 9<br>9<br>9<br>9<br>9<br>9<br>9<br>9<br>9<br>9<br>9 |                                                    |