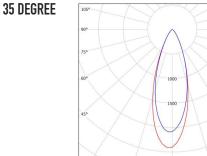

## ACCESSORIES:

- Deco glass filter holder (CHL)
- Frosted glass 30mm (FG)
- Deco colour glass 50mm (DG) •
- HoneyComb filter (AL 20) •

125mm

cd/klm \_\_\_\_\_ C0 - C180

| CODE      | LAMP TYPE | WATTAGE | LUMENS      | COLOUR TEMP       | BEAM ANGLE                                          | DIMENSIONS                                         |
|-----------|-----------|---------|-------------|-------------------|-----------------------------------------------------|----------------------------------------------------|
| <br>MQR11 | PAR16     | 8W      | 660/700/750 | 2700K/3000K/4000K | 35°                                                 | 105mm x 105mm x 125mm height cut out 95mm diameter |
|           |           |         |             |                   | 9<br>9<br>9<br>9<br>9<br>9<br>9<br>9<br>9<br>9<br>9 |                                                    |