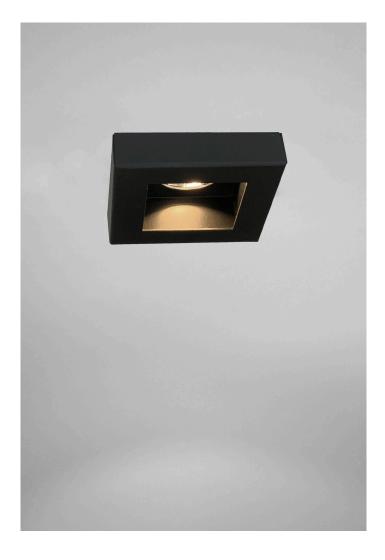

## **MINI MONDO SEMI RECESSED**

## **GU10**

FEATURES: •

- Australian designed & manufactured architectural recessed low glare accent downlight
  - LED lamp / PAR16 LED GU10 240V, offers various lamp options
  - · Two-way 20° tilt adjustment
  - 95mm round hole cut
  - Lumen options up to 750lm
  - No remote driver required
  - Dimmable
  - · COB / 12V MR16 versions available
  - Serviceable IP20 downlight
  - Ideal for residential / hospitality / gallery / museum • & commercial applications
  - IES files available on request •

| TRIM     | Black  | -2   | (Inner standard as Black) |
|----------|--------|------|---------------------------|
| COLOURS: | White  | -3   |                           |
|          | White  | -3-3 |                           |
|          | Silver | -6   |                           |
|          | Custom | -5   |                           |