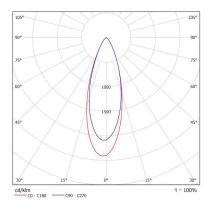

## **ACCESSORIES:**

- Frosted glass 30mm (FG)
- Deco colour glass 50mm (DG)
- Honeycomb filter (AL20)

| CODE          | LAMP TYPE | WATTAGE | LUMENS      | COLOUR TEMP       | BEAM ANGLE | CRI      | DIMENSIONS                         |
|---------------|-----------|---------|-------------|-------------------|------------|----------|------------------------------------|
| BMR12 (Adj)   | PAR16     | 8.5W    | 660/670/680 | 2700K/3000K/4000K | 35°        | 80/90/90 | 100mm x 97mm height<br>89mm cutout |
| BMR11 (Fixed) | PAR16     | 8.5W    | 660/670/680 | 2700K/3000K/4000K | 35°        | 80/90/90 | 100mm x 97mm height<br>89mm cutout |