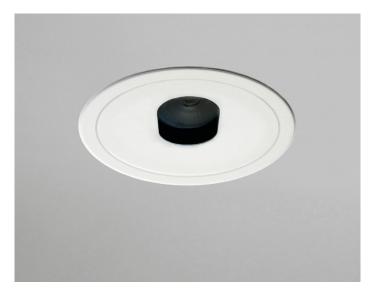

# **35 DEGREE**

# **BEAMA 100 GU10**

#### **FEATURES:**

- Australian designed & manufactured professional recessed ultra-low glare accent COB downlight with trim
- Offers low glare for discrete lighting and beam control
- Pinhole fixed or Adjustable 40°
- LED lamp / PAR16 LED GU10 240V, offers various lamp options
- · Lumen options up to 680lm
- · No remote driver required
- Dimmable
- COB / 12V MR16 versions available
- Colour temps available: 2700k/3000k/4000k
- Serviceable IP20 downlight
- Ideal for residential / hospitality / gallery / museum & commercial applications
- · IES files available on request

## **ACCESSORIES:**

- Frosted glass 30mm (FG)
- Deco colour glass 50mm (DG)
- Honeycomb filter (AL20)

| CODE          | LAMP TYPE | WATTAGE | LUMENS      | COLOUR TEMP       | BEAM ANGLE | CRI      | DIMENSIONS                         |
|---------------|-----------|---------|-------------|-------------------|------------|----------|------------------------------------|
| BMR12 (Adj)   | PAR16     | 8.5W    | 660/670/680 | 2700K/3000K/4000K | 35°        | 80/90/90 | 100mm x 97mm height<br>89mm cutout |
| BMR11 (Fixed) | PAR16     | 8.5W    | 660/670/680 | 2700K/3000K/4000K | 35°        | 80/90/90 | 100mm x 97mm height<br>89mm cutout |