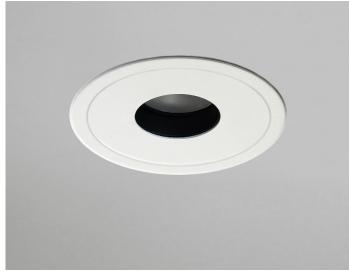

# **35 DEGREE**

# **BEAMA 100 GU10**

#### **FEATURES:**

- Australian designed & manufactured professional recessed ultra-low glare accent COB downlight with trim
- Offers low glare for discrete lighting and beam control
- Pinhole fixed or Adjustable 40°
- LED lamp / PAR16 LED GU10 240V, offers various lamp options
- · Lumen options up to 680lm
- · No remote driver required
- Dimmable
- COB / 12V MR16 versions available
- Colour temps available: 2700k/3000k/4000k
- Serviceable IP20 downlight
- Ideal for residential / hospitality / gallery / museum & commercial applications
- · IES files available on request

## **ACCESSORIES:**

- Frosted glass 30mm (FG)
- Deco colour glass 50mm (DG)
- Honeycomb filter (AL20)

| CODE          | LAMP TYPE | WATTAGE | LUMENS      | COLOUR TEMP       | BEAM ANGLE | CRI      | DIMENSIONS                         |
|---------------|-----------|---------|-------------|-------------------|------------|----------|------------------------------------|
| BMR12 (Adj)   | PAR16     | 8.5W    | 660/670/680 | 2700K/3000K/4000K | 35°        | 80/90/90 | 100mm x 97mm height<br>89mm cutout |
| BMR11 (Fixed) | PAR16     | 8.5W    | 660/670/680 | 2700K/3000K/4000K | 35°        | 80/90/90 | 100mm x 97mm height<br>89mm cutout |