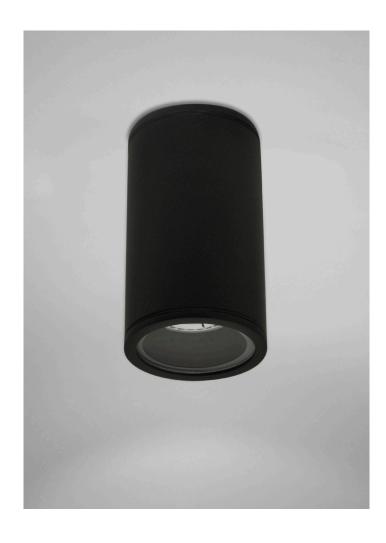

## MINI ARCADE

## **FEATURES:**

- Exterior surface mounted downlight IP44
- · Low glare
- Fixed
- Led lamp/Par16 LED GU10 240V offers various lamp options.
- No remote driver required.
- Dimmable
- Die cast aluminium construction
- Tempered glass diffuser
- Serviceable IP44
- Ideal for residential, hospitality and commercial applications
- · IES files available on request.

COLOURS: Black -2
White -3
Silver -6

| CODE       | LAMP TYPE | WATTAGE | LUMENS      | COLOUR TEMP       | BEAM ANGLE | CRI      | DIMENSIONS            |
|------------|-----------|---------|-------------|-------------------|------------|----------|-----------------------|
| MS6333DLGU | PAR16     | 8.5W    | 660/670/680 | 2700K/3000K/4000K | 35°        | 80/90/90 | 155mm x 76mm diameter |
|            |           |         |             |                   |            |          |                       |
|            |           |         |             |                   |            |          |                       |