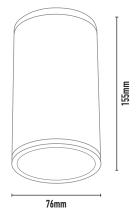

COLOURS: Black -2
White -3
Silver -6

| CODE       | LAMP TYPE | WATTAGE | LUMENS      | COLOUR TEMP       | BEAM ANGLE | CRI      | DIMENSIONS            |
|------------|-----------|---------|-------------|-------------------|------------|----------|-----------------------|
| MS6333DLGU | PAR16     | 8.5W    | 660/670/680 | 2700K/3000K/4000K | 35°        | 80/90/90 | 155mm x 76mm diameter |
|            |           |         |             |                   |            |          |                       |
|            |           |         |             |                   |            |          |                       |