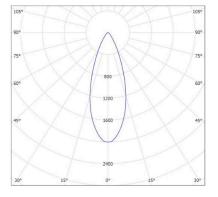

## **40 DEGREE**

| 1 | 145mm |       |
|---|-------|-------|
|   |       | 190mm |

| CODE    | LAMP TYPE | WATTAGE  | LUMENS | COLOUR TEMP | BEAM ANGLE | CRI | DIMENSIONS                                                      |
|---------|-----------|----------|--------|-------------|------------|-----|-----------------------------------------------------------------|
| MRG4    | LED AR111 | 1x 10    | 710    | 3000K       | 12,25,40   | 90  | 190mm diameter x 145mm height -<br>175mm diameter round cut-out |
| <u></u> | <u>:</u>  | <u>:</u> |        | ·<br>•<br>• |            |     | <u>:</u>                                                        |