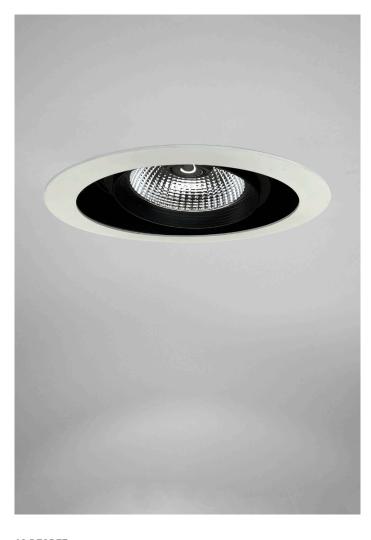

## MONDO ROUND AR111

- FEATURES: Australian designed & manufactured professional recessed low glare accent large format downlight
  - Adjustable 45° tilt, 359° rotation
  - Lumen options 680 up to 710 / CRI90
  - Requires remote electronic driver
  - LED lamp / AR111 LED G5.3 / 12V AC/DC offers various lamp options
  - Specify Non dim / Phase-cut dim / Dali dim
  - COB high powered versions available
  - Colour temps available: 2700k/3000k/4000k
  - Serviceable IP20 downlight
  - Ideal for residential / hospitality / gallery / museum / commercial applications
  - IES files available on request

## **40 DEGREE**

| 1 | 145mm |       |
|---|-------|-------|
|   |       | 190mm |

| CODE    | LAMP TYPE | WATTAGE  | LUMENS | COLOUR TEMP | BEAM ANGLE | CRI | DIMENSIONS                                                      |
|---------|-----------|----------|--------|-------------|------------|-----|-----------------------------------------------------------------|
| MRG4    | LED AR111 | 1x 10    | 710    | 3000K       | 12,25,40   | 90  | 190mm diameter x 145mm height -<br>175mm diameter round cut-out |
| <u></u> | <u>:</u>  | <u>:</u> |        | ·<br>•<br>• |            |     | <u>:</u>                                                        |