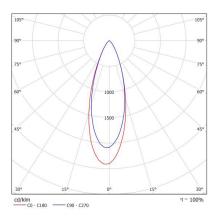

#### **35 DEGREE**

# ACCESSORIES:

- · Deco glass filter holder (CHL)
- Frosted glass 30mm (FG)
- Deco colour glass 50mm (DG)
- HoneyComb filter (AL 20)

| CODE  | LAMP TYPE      | WATTAGE  | LUMENS      | COLOUR TEMP       | BEAM ANGLE | CRI      | DIMENSIONS                                                             |
|-------|----------------|----------|-------------|-------------------|------------|----------|------------------------------------------------------------------------|
| MMN12 | PAR16 GU10 LED | 2 x 8.5W | 660/670/680 | 2700K/3000K/4000K | 35°        | 80/90/90 | 100mm width x 180mm length<br>x 115mm height - 90mm x<br>165mm cut-out |