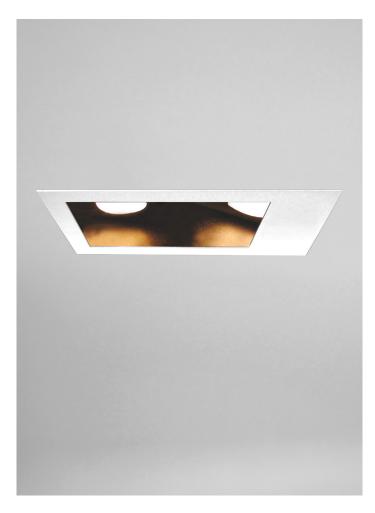

# MINI MONDO 2WW GU10

## FEATURES: •

- Australian designed & manufactured architectural recessed low glare accent downlight/wall washer
- LED lamp / PAR16 LED GU10 240V offers various lamp options
- 2 x 20° tilt adjustment
- Lumen options up to 680lm
- · No remote driver required
- Dimmable
- COB / 12V MR16 versions available
- · Serviceable IP20 downlight
- Ideal for residential / hospitality / gallery / museum & commercial applications
- IES files available on request