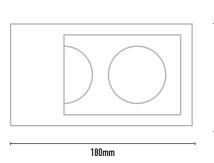

# ACCESSORIES:

- · Deco glass filter holder (CHL)
- Frosted glass 30mm (FG)
- Deco colour glass 50mm (DG)
- HoneyComb filter (AL 20)

| CODE  | LAMP TYPE      | WATTAGE  | LUMENS      | COLOUR TEMP       | BEAM ANGLE | CRI      | DIMENSIONS                                                             |
|-------|----------------|----------|-------------|-------------------|------------|----------|------------------------------------------------------------------------|
| MMN12 | PAR16 GU10 LED | 2 x 8.5W | 660/670/680 | 2700K/3000K/4000K | 35°        | 80/90/90 | 100mm width x 180mm length<br>x 115mm height - 90mm x<br>165mm cut-out |