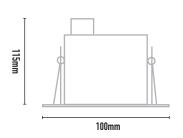

# ACCESSORIES:

- · Deco glass filter holder (CHL)
- Frosted glass 30mm (FG)
- Deco colour glass 50mm (DG)
- HoneyComb filter (AL 20)

| CODE  | LAMP TYPE      | WATTAGE  | LUMENS      | COLOUR TEMP       | BEAM ANGLE | CRI      | DIMENSIONS                                                             |
|-------|----------------|----------|-------------|-------------------|------------|----------|------------------------------------------------------------------------|
| MMN12 | PAR16 GU10 LED | 2 x 8.5W | 660/670/680 | 2700K/3000K/4000K | 35°        | 80/90/90 | 100mm width x 180mm length<br>x 115mm height - 90mm x<br>165mm cut-out |