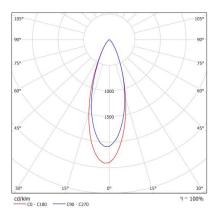

#### 35 DEGREE

# ACCESSORIES:

- · Deco glass filter holder (CHL)
- Frosted glass 30mm (FG)
- Deco colour glass 50mm (DG)
- HoneyComb filter (AL 20)

| CODE  | LAMP TYPE      | WATTAGE  | LUMENS      | COLOUR TEMP       | BEAM ANGLE | CRI      | DIMENSIONS                                                             |
|-------|----------------|----------|-------------|-------------------|------------|----------|------------------------------------------------------------------------|
| MMN11 | PAR16 GU10 LED | 2 x 8.5W | 660/670/680 | 2700K/3000K/4000K | 35°        | 80/90/90 | 100mm width x 180mm length<br>x 115mm height - 90mm x<br>165mm cut-out |