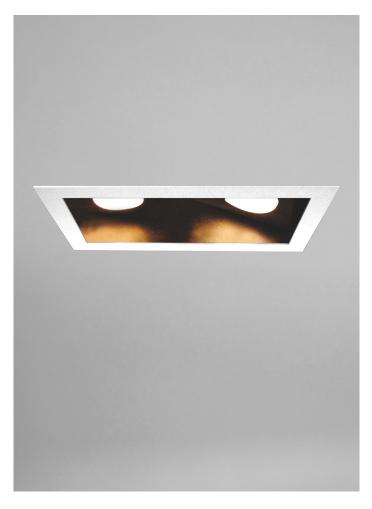

# MINI MONDO 2A GU10

## FEATURES: •

- Australian designed & manufactured architectural recessed low glare accent downlight
- LED lamp / PAR16 LED GU10 240V offers various lamp options
- 2 x 20° tilt adjustment
- Lumen options up to 680lm
- No remote driver required
- Dimmable
- COB / 12V MR16 versions available
- · Serviceable IP20 downlight
- Ideal for residential / hospitality / gallery / museum & commercial applications
- IES files available on request