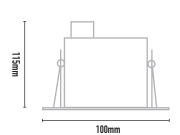

# ACCESSORIES:

- · Deco glass filter holder (CHL)
- Frosted glass 30mm (FG)
- Deco colour glass 50mm (DG)
- HoneyComb filter (AL 20)

| CODE  | LAMP TYPE      | WATTAGE  | LUMENS      | COLOUR TEMP       | BEAM ANGLE | CRI      | DIMENSIONS                                                             |
|-------|----------------|----------|-------------|-------------------|------------|----------|------------------------------------------------------------------------|
| MMN11 | PAR16 GU10 LED | 2 x 8.5W | 660/670/680 | 2700K/3000K/4000K | 35°        | 80/90/90 | 100mm width x 180mm length<br>x 115mm height - 90mm x<br>165mm cut-out |