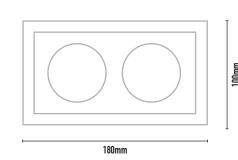

# ACCESSORIES:

- · Deco glass filter holder (CHL)
- Frosted glass 30mm (FG)
- Deco colour glass 50mm (DG)
- HoneyComb filter (AL 20)

| CODE  | LAMP TYPE      | WATTAGE  | LUMENS      | COLOUR TEMP       | BEAM ANGLE | CRI      | DIMENSIONS                                                             |
|-------|----------------|----------|-------------|-------------------|------------|----------|------------------------------------------------------------------------|
| MMN11 | PAR16 GU10 LED | 2 x 8.5W | 660/670/680 | 2700K/3000K/4000K | 35°        | 80/90/90 | 100mm width x 180mm length<br>x 115mm height - 90mm x<br>165mm cut-out |