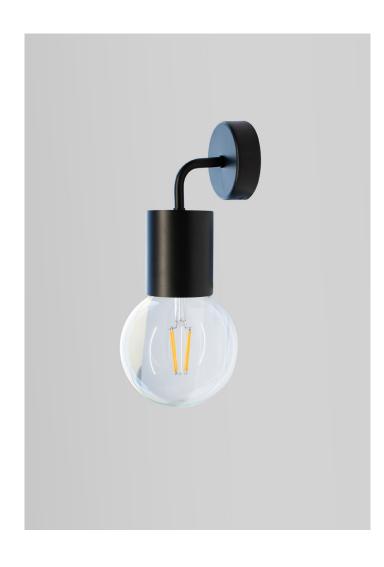

## OTTO WALL LIGHT

## **FEATURES:**

- Australian designed & manufactured ambient wall light
- Fixed surface mounted up or down wall light
- Extruded aluminium body and steel construction
- E27 240v lamp base various lamp options available
- Serviceable led
- IP20 Wall light
- Ideal for commercial / hospitality / retail / residential applications

| COLOURS: | Black  | -2 |  |
|----------|--------|----|--|
|          | White  | -3 |  |
|          | Silver | -6 |  |
|          | Custom | -5 |  |
|          |        |    |  |

| CODE | LAMP TYPE                                        | WATTAGE | DIMENSIONS                 |
|------|--------------------------------------------------|---------|----------------------------|
| ОТТ  | E27 lamp holder, suitable for retrofit LED lamps | Max 42W | 180mm length x 110mm depth |