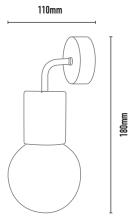

| COLOURS: | Black  | -2 |  |
|----------|--------|----|--|
|          | White  | -3 |  |
|          | Silver | -6 |  |
|          | Custom | -5 |  |
|          |        |    |  |

| CODE | LAMP TYPE                                        | WATTAGE | DIMENSIONS                 |
|------|--------------------------------------------------|---------|----------------------------|
| ОТТ  | E27 lamp holder, suitable for retrofit LED lamps | Max 42W | 180mm length x 110mm depth |