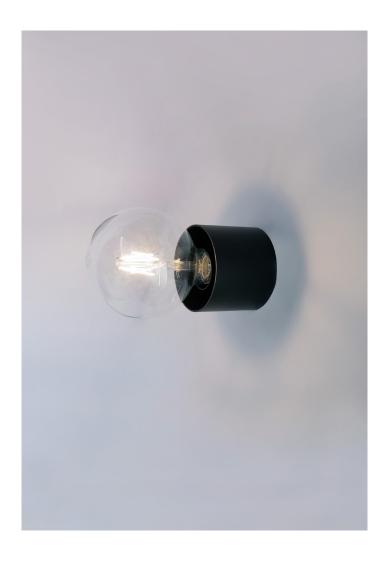

# **BEAMA EASY**

### FEATURES:

- Australian designed & manufactured
- Fixed surface mount, wall or ceiling
- Extruded aluminium body
- E27 240v lamp base various lamp options available
- Serviceable led
- IP20 Wall light
- Ideal for commercial / hospitality / retail / residential applications

#### MOUSE TRAP SPRING MOUNT

| CODE | LAMP TYPE                                        | WATTAGE | DIMENSIONS                                         |
|------|--------------------------------------------------|---------|----------------------------------------------------|
| BEE  | E27 lamp holder, suitable for retrofit LED lamps | Max 60W | 100mm Ø x 80mm (total depth with lampholder 165mm) |