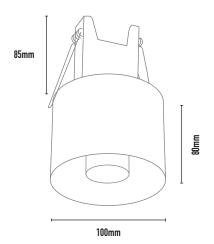

#### MOUSE TRAP SPRING MOUNT

| CODE | LAMP TYPE                                        | WATTAGE | DIMENSIONS                                         |
|------|--------------------------------------------------|---------|----------------------------------------------------|
| BEE  | E27 lamp holder, suitable for retrofit LED lamps | Max 60W | 100mm Ø x 80mm (total depth with lampholder 165mm) |