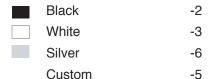

# **APOLLO ZETA**

## FEATURES:

- Australian designed & manufactured wall light
- Aluminium and steel construction
- LED lamp: Par16 led GU10 240v, offers various lamp selection options
- Lumen options upto 750lm
- Dimmable
- Serviceable led
- IP20 Wall light
- Flex colour options: black/ white / red, (black & white kettle)
- Ideal for commercial / hospitality / retail / residential applications
- · IES files available on request.

#### **COLOURS:**



# **40 DEGREE**



| CODE     | WATTAGE | LUMENS      | COLOUR TEMP         | BEAM ANGLE | DIMENSIONS                         |
|----------|---------|-------------|---------------------|------------|------------------------------------|
| APZ      | 8.5W    | 660/700/750 | 2700K/3000K/ 4000K  | 40°        | 420mm length x 210mm depth         |
| : / 11 2 | 0.011   | 00077007700 | 270010000010 100010 |            | 12011111 long at A 2 to thin dopar |

## www.massonforlight.com.au

email: sales@massonforlight.com.au