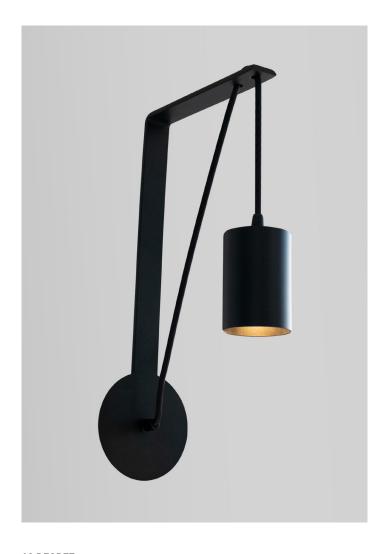

# **APOLLO ZETA**

## FEATURES:

- Australian designed & manufactured wall light
- Aluminium and steel construction
- LED lamp: Par16 led GU10 240v, offers various lamp selection options
- Lumen options upto 750lm
- Dimmable
- Serviceable led
- IP20 Wall light
- Flex colour options: black/ white / red, (black & white kettle)
- Ideal for commercial / hospitality / retail / residential applications
- · IES files available on request.