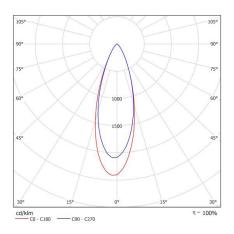

# **40 DEGREE**

| CODE     | WATTAGE | LUMENS      | COLOUR TEMP         | BEAM ANGLE | DIMENSIONS                         |
|----------|---------|-------------|---------------------|------------|------------------------------------|
| APZ      | 8.5W    | 660/700/750 | 2700K/3000K/ 4000K  | 40°        | 420mm length x 210mm depth         |
| : / 11 2 | 0.011   | 00077007700 | 270010000010 100010 |            | 12011111 long at A 2 to thin dopar |