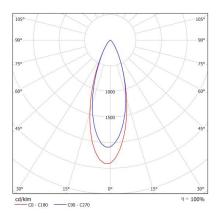

## **35 DEGREE**

| CODE   | LAMP TYPE | WATTAGE  | LUMENS      | COLOUR TEMP       | BEAM ANGLE | CRI      | DIMENSIONS                                  |
|--------|-----------|----------|-------------|-------------------|------------|----------|---------------------------------------------|
| MBS213 | PAR16     | 1 x 8.5W | 660/670/680 | 2700K/3000K/4000K | 35°        | 80/90/90 | 160mm height x 106mm depth<br>x 106mm width |
|        |           |          |             |                   |            |          |                                             |