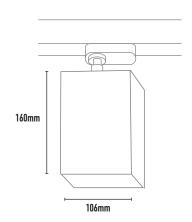

## **35 DEGREE**

| CODE   | LAMP TYPE | WATTAGE  | LUMENS      | COLOUR TEMP       | BEAM ANGLE | CRI      | DIMENSIONS                                  |
|--------|-----------|----------|-------------|-------------------|------------|----------|---------------------------------------------|
| MBS213 | PAR16     | 1 x 8.5W | 660/670/680 | 2700K/3000K/4000K | 35°        | 80/90/90 | 160mm height x 106mm depth<br>x 106mm width |
|        |           |          |             |                   |            |          |                                             |