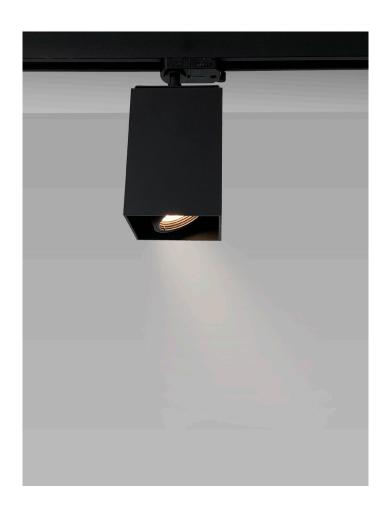

# MONDO BLOK SPOT GU10

### FEATURES: •

- Australian designed & manufactured surface mounted low glare accent spot light
- Extruded aluminium body
- LED lamp / PAR16 LED GU10 240V, offers various lamp options
- Suitable for 240v track 1C & 3C
- Adjustable 45° tilt, 359° rotation
- Lumen options up to 750lm
- Dimmable
- COB versions available
- Serviceable IP20 downlight
- Ideal for residential / hospitality / gallery / museum & commercial applications
- IES files available on request

## **35 DEGREE**

| CODE   | LAMP TYPE | WATTAGE  | LUMENS      | COLOUR TEMP       | BEAM ANGLE | CRI      | DIMENSIONS                                  |
|--------|-----------|----------|-------------|-------------------|------------|----------|---------------------------------------------|
| MBS213 | PAR16     | 1 x 8.5W | 660/670/680 | 2700K/3000K/4000K | 35°        | 80/90/90 | 160mm height x 106mm depth<br>x 106mm width |
|        |           |          |             |                   |            |          |                                             |