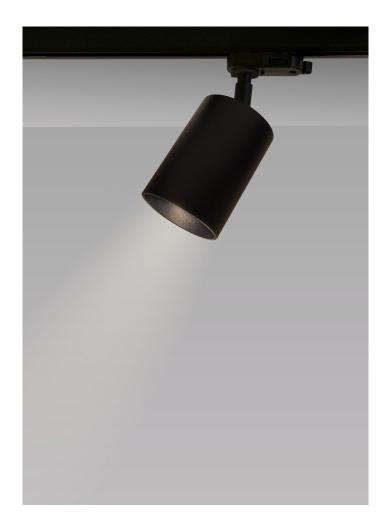

### FEATURES: • Australian designed & manufactured compact low

- glare accent spotlightExtruded aluminium body
- LED lamp / PAR16 LED GU10 240V, offers various lamp options
- Adjustable 90° tilt, 359° rotation
- Suitable for 240v track 1C & 3C or with a selection of surface mounted options
- · Lumen options up to 750lm
- No remote driver required
- Dimmable

110mm

70mm

- · COB / 12V MR16 versions available with remote driver
- Serviceable IP20 spotlight
- Ideal for residential / hospitality / gallery / museum & commercial applications
- · IES files available on request