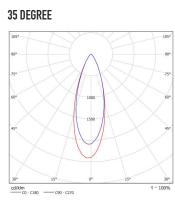

#### **MOUNTING OPTIONS:**

- CP80 / CD65 / 3C track
  Additional mounting options available
- See Mounting Options spec sheet for more information

| CODE  | LAMP TYPE      | WATTAGE | LUMENS      | COLOUR TEMP       | BEAM ANGLE | CRI      | DIMENSIONS                   |
|-------|----------------|---------|-------------|-------------------|------------|----------|------------------------------|
| APL12 | PAR16 GU10 LED | 8.5W    | 660/670/680 | 2700K/3000K/4000K | 35°        | 80/90/90 | 125mm length x 70mm diameter |
| APL11 | PAR16 GU10 LED | 8.5W    | 660/670/680 | 2700K/3000K/4000K | 35°        | 80/90/90 | 110mm length x 70mm diameter |
| APL10 | PAR16 GU10 LED | 8.5W    | 660/670/680 | 2700K/3000K/4000K | 35°        | 80/90/90 | 100mm length x 70mm diameter |