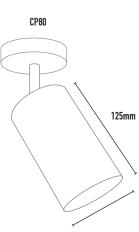

#### **MOUNTING OPTIONS:**

- CP80 / CD65 / 3C track
  Additional mounting options available
- See Mounting Options spec sheet for more information

| CODE  | LAMP TYPE      | WATTAGE | LUMENS      | COLOUR TEMP       | BEAM ANGLE | CRI      | DIMENSIONS                   |
|-------|----------------|---------|-------------|-------------------|------------|----------|------------------------------|
| APL12 | PAR16 GU10 LED | 8.5W    | 660/670/680 | 2700K/3000K/4000K | 35°        | 80/90/90 | 125mm length x 70mm diameter |
| APL11 | PAR16 GU10 LED | 8.5W    | 660/670/680 | 2700K/3000K/4000K | 35°        | 80/90/90 | 110mm length x 70mm diameter |
| APL10 | PAR16 GU10 LED | 8.5W    | 660/670/680 | 2700K/3000K/4000K | 35°        | 80/90/90 | 100mm length x 70mm diameter |