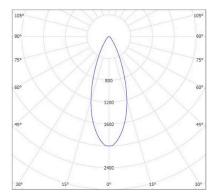

#### **40 DEGREE**

| CODE  | LAMP TYPE | WATTAGE                                                                                      | LUMENS | COLOUR TEMP | BEAM ANGLE | CRI                              | DIMENSIONS                    |
|-------|-----------|----------------------------------------------------------------------------------------------|--------|-------------|------------|----------------------------------|-------------------------------|
| BMX   | LED AR111 | 1 x 10W                                                                                      | 710    | 3000K       | 12,25,40   | 90                               | 263mm height x 153mm diameter |
| -<br> | -<br>     | a<br>44<br>4<br>4<br>4<br>4<br>4<br>4<br>4<br>4<br>4<br>4<br>4<br>4<br>4<br>4<br>4<br>4<br>4 |        |             |            | 9<br>66<br>9<br>9<br>9<br>9<br>9 |                               |