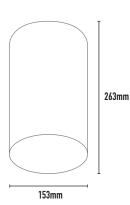

#### **40 DEGREE**

| CODE  | LAMP TYPE | WATTAGE                                                                                      | LUMENS | COLOUR TEMP | BEAM ANGLE | CRI                              | DIMENSIONS                    |
|-------|-----------|----------------------------------------------------------------------------------------------|--------|-------------|------------|----------------------------------|-------------------------------|
| BMX   | LED AR111 | 1 x 10W                                                                                      | 710    | 3000K       | 12,25,40   | 90                               | 263mm height x 153mm diameter |
| -<br> | -<br>     | a<br>44<br>4<br>4<br>4<br>4<br>4<br>4<br>4<br>4<br>4<br>4<br>4<br>4<br>4<br>4<br>4<br>4<br>4 |        |             |            | 9<br>66<br>9<br>9<br>9<br>9<br>9 |                               |