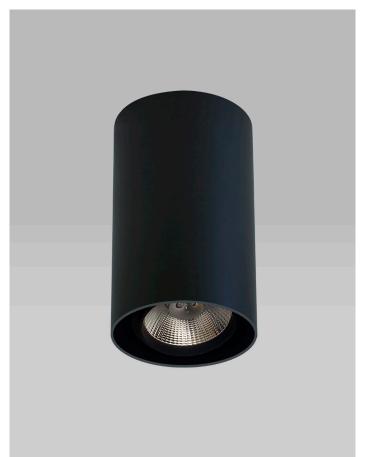

# **BEAMA MAXI AR111**

- FEATURES: Australian designed & manufactured professional surface mounted low glare accent large format downlight
  - Extruded aluminium body
  - LED lamp / AR111 LED G5.3 / 12V AC/DC offers various lamp options
  - Adjustable 45° tilt, 359° rotation
  - Lumen options 680 up to 710 / CRI90
  - Integral electronic driver
  - · Specify Non dim / Phase-cut dim / Dali dim
  - COB high powered versions available
  - Colour temps available: 2700k/3000k/4000k
  - Serviceable IP20 downlight
  - Ideal for residential / hospitality / gallery / museum & commercial applications
  - · IES files available on request

#### **40 DEGREE**

| CODE  | LAMP TYPE | WATTAGE                                                                                      | LUMENS | COLOUR TEMP | BEAM ANGLE | CRI                              | DIMENSIONS                    |
|-------|-----------|----------------------------------------------------------------------------------------------|--------|-------------|------------|----------------------------------|-------------------------------|
| BMX   | LED AR111 | 1 x 10W                                                                                      | 710    | 3000K       | 12,25,40   | 90                               | 263mm height x 153mm diameter |
| -<br> | -<br>     | a<br>44<br>4<br>4<br>4<br>4<br>4<br>4<br>4<br>4<br>4<br>4<br>4<br>4<br>4<br>4<br>4<br>4<br>4 |        |             |            | 9<br>66<br>9<br>9<br>9<br>9<br>9 |                               |