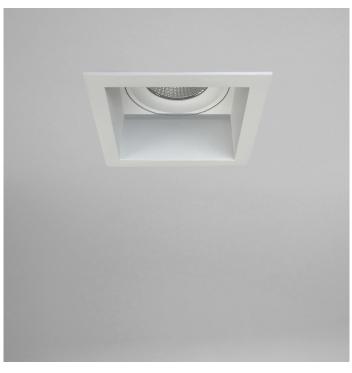

## MIN SQUARE

## **FEATURES:**

- Architectural recessed low glare accent downlight with minimal trim
- · Diecast aluminium trim / body
- COB LED/ low glare reflector.
- Adjustment: 20° two way tilt
- · Complete with remote driver
- Dimmable
- CA90 rating
- IP44 rating
- IES files available on request
- Ideal for residential / multi residential / hospitality / gallery / museum and commercial applications

| TRIM     | Black | -2 |
|----------|-------|----|
| COLOURS: | White | -3 |

| COD | E    | LAMP TYPE | WATTAGE | LUMENS | COLOUR TEMP | BEAM ANGLE | CRI | mA  | DIMENSIONS                                         |
|-----|------|-----------|---------|--------|-------------|------------|-----|-----|----------------------------------------------------|
| MN  | B663 | СОВ       | 12W     | 850LM  | 3000K       | 36°        | 83  | 260 | 90mm x 90mm x 84mm height<br>Cut out - 80mm x 80mm |