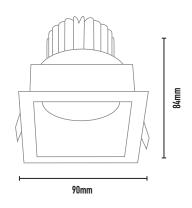

| TRIM     | Black | -2 |
|----------|-------|----|
| COLOURS: | White | -3 |

| COD | E    | LAMP TYPE | WATTAGE | LUMENS | COLOUR TEMP | BEAM ANGLE | CRI | mA  | DIMENSIONS                                         |
|-----|------|-----------|---------|--------|-------------|------------|-----|-----|----------------------------------------------------|
| MN  | B663 | СОВ       | 12W     | 850LM  | 3000K       | 36°        | 83  | 260 | 90mm x 90mm x 84mm height<br>Cut out - 80mm x 80mm |