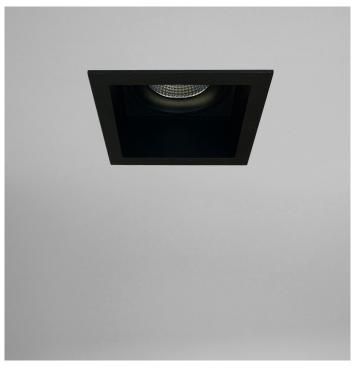

## MIN SQUARE

## **FEATURES:**

- Architectural recessed low glare accent downlight with minimal trim
- · Diecast aluminium trim / body
- COB LED/ low glare reflector.
- Adjustment: 20° two way tilt
- · Complete with remote driver
- Dimmable
- CA90 rating
- IP44 rating
- IES files available on request
- Ideal for residential / multi residential / hospitality / gallery / museum and commercial applications

| TRIM     | Black | -2 |
|----------|-------|----|
| COLOURS: | White | -3 |

| COD | E    | LAMP TYPE | WATTAGE | LUMENS | COLOUR TEMP | BEAM ANGLE | CRI | mA  | DIMENSIONS                                         |
|-----|------|-----------|---------|--------|-------------|------------|-----|-----|----------------------------------------------------|
| MN  | B663 | СОВ       | 12W     | 850LM  | 3000K       | 36°        | 83  | 260 | 90mm x 90mm x 84mm height<br>Cut out - 80mm x 80mm |