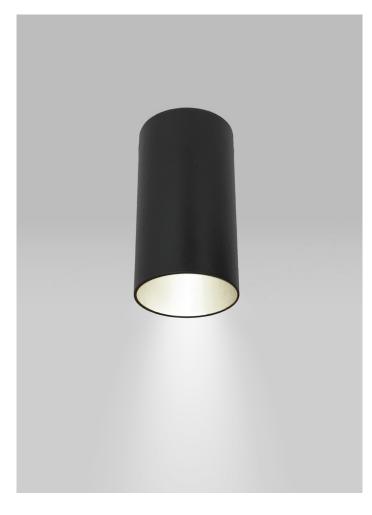

# **APOLLO SURFACE GU10**

### FEATURES: •

- Australian designed & manufactured surface mounted small low glare accent downlight.
- · Extruded aluminium body
- Suitable for concrete slab mounting, solid or plasterboard ceilings
- LED lamp / PAR16 LED GU10 240V, offers various lamp options
- · Fixed downlight
- · Lumen options up to 680lm
- · No remote driver required
- Dimmable
- COB / 12V MR16 versions available with remote driver on request
- Serviceable IP20 spotlight
- Ideal for residential / hospitality / gallery / museum & commercial applications
- IES files available on request.

# ACCESSORIES:

- Deco glass filter holder (CHL)
- Frosted glass 30mm (FG)
- Deco colour glass 50mm (DG)
- Honeycomb filter (AL 20)

|      | 130mm |
|------|-------|
|      |       |
| 70mm | }     |

| CODE                  | LAMP TYPE | WATTAGE                                 | LUMENS      | COLOUR TEMP       | BEAM ANGLE | CRI                                            | DIMENSIONS            |
|-----------------------|-----------|-----------------------------------------|-------------|-------------------|------------|------------------------------------------------|-----------------------|
| APS1                  | PAR16     | 1 x 8.5W                                | 660/670/680 | 2700K/3000K/4000K | 35°        | 80/90/90                                       | 130mm x 70mm diameter |
| 6<br>9<br>9<br>9<br>9 |           | 5 0 0 0 0 0 0 0 0 0 0 0 0 0 0 0 0 0 0 0 |             |                   |            | 2<br>0<br>0<br>0<br>0<br>0<br>0<br>0<br>0<br>0 |                       |