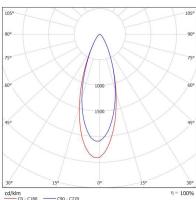

# ACCESSORIES:

- Deco glass filter holder (CHL)
- Frosted glass 30mm (FG)
- Deco colour glass 50mm (DG)
- Honeycomb filter (AL 20)

|      | 130mm |
|------|-------|
|      |       |
| 70mm | }     |

| CODE                  | LAMP TYPE | WATTAGE                                 | LUMENS      | COLOUR TEMP       | BEAM ANGLE | CRI                                            | DIMENSIONS            |
|-----------------------|-----------|-----------------------------------------|-------------|-------------------|------------|------------------------------------------------|-----------------------|
| APS1                  | PAR16     | 1 x 8.5W                                | 660/670/680 | 2700K/3000K/4000K | 35°        | 80/90/90                                       | 130mm x 70mm diameter |
| 6<br>9<br>9<br>9<br>9 |           | 5 0 0 0 0 0 0 0 0 0 0 0 0 0 0 0 0 0 0 0 |             |                   |            | 2<br>0<br>0<br>0<br>0<br>0<br>0<br>0<br>0<br>0 |                       |