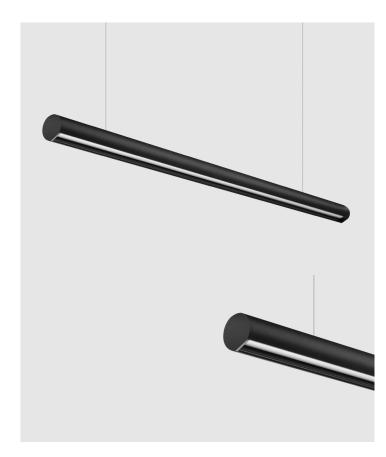

## PHOEBE LED PENDANT

**UP & DOWN** 

## **FEATURES**

- Australian designed & manufactured
- Linear LED pendant lighting system
- Available in various colour temperatures
- Remote 24V constant voltage dimmable driver (HLG24-040 / HLG24-080)
- No external power cable required (low voltage power runs down suspension wires)
- Note 2-3m length requires separate power cable.
- Ideal for residential, hospitality and commercial applications
- Custom lengths available on request