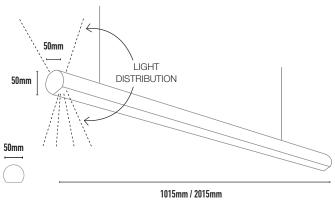

Constant voltage DSI/DALi

Switch dim dimming range 1-100%

| CODE     | WATTAGE | LUMENS | COLOUR TEMP | DIMENSIONS                               |
|----------|---------|--------|-------------|------------------------------------------|
| PHU10153 | 46W     | 4446lm | 3000K       | 1015mm x 50mm x 50mm - 3000mm drop (max) |
| PHU10154 | 40.6W   | 4392lm | 4000K       | 1015mm x 50mm x 50mm - 3000mm drop (max) |
| PHU20153 | 99W     | 9386lm | 3000K       | 2015mm x 50mm x 50mm - 3000mm drop (max) |
| PHU20154 | 86W     | 9272lm | 4000K       | 2015mm x 50mm x 50mm - 3000mm drop (max) |