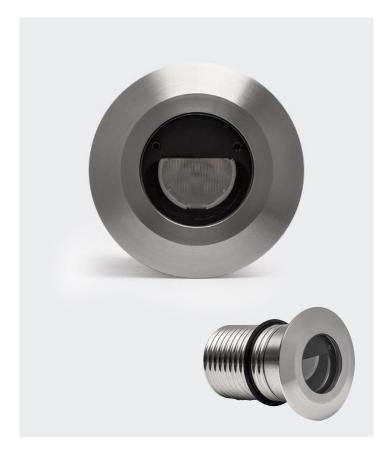

## **WALL WASHER**

## **FEATURES**

- The Wall Washer features a precision rectangular wall-washing optic with excellent vertical beam uniformity. The asymmetrically tilted beam ensures uniform illumination on vertical surfaces.
- Replaceable LED boards
- 50mm diameter mounting canister available

## **DRIVER OPTIONS - SPECIFY**

Constant current Remote driver

LCM60 700mA LCM60 700mA (EN) IP66

Built-in step down mA 350, 500 and 700

Runs up to 16 fittings in series

| CODE    | COLOUR | WATTAGE | LAMP TYPE            | DIMENSIONS                          |
|---------|--------|---------|----------------------|-------------------------------------|
| HZM2WWR | Black  | 2W      | LED 160 LUMENS 3000K | 71.5mm x 41mm x 58mm diameter front |