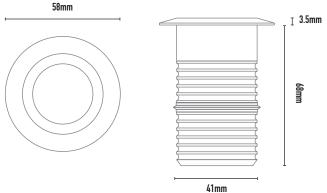

## **DRIVER OPTIONS - SPECIFY**

Constant current Remote driver

LCM60 700mA LCM60 700mA (EN) IP66

Built-in step down mA 350, 500 and 700

Runs up to 16 fittings in series

| CODE    | COLOUR | WATTAGE | LAMP TYPE            | DIMENSIONS                          |
|---------|--------|---------|----------------------|-------------------------------------|
| HZM2WWR | Black  | 2W      | LED 160 LUMENS 3000K | 71.5mm x 41mm x 58mm diameter front |