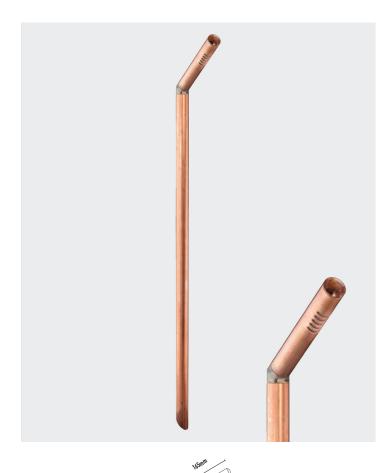

# WALKWAY LITE

## FEATURES

- Exterior copper bollard with a solid • brass elbow IP44
- Remote 12V driver •
- In-ground or Wall Mount Transformer (not included) •
- Ideal for illuminating walkways and pathways •
- Serviceable LED •

#### COLOUR

Copper -0

| CODE    | COLOUR | WATTAGE | LAMP TYPE   | DIMENSIONS                           |
|---------|--------|---------|-------------|--------------------------------------|
| HZWWLD7 | 1- 1   | :       | · · · · · · | 685mm length x 165mm x 25mm diameter |