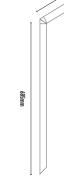

| CODE    | COLOUR | WATTAGE | LAMP TYPE   | DIMENSIONS                           |
|---------|--------|---------|-------------|--------------------------------------|
| HZWWLD7 | 1- 1   | :       | · · · · · · | 685mm length x 165mm x 25mm diameter |