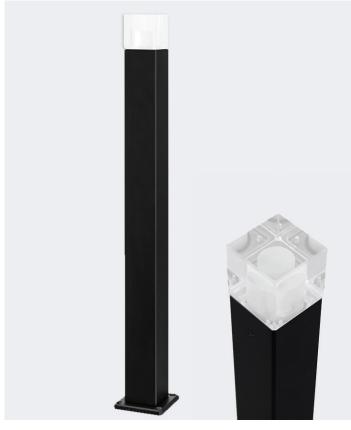

## **CUBE BOLLARD QUARTZ**

## **FEATURES**

- Exterior square bollard IP66
- Powdercoat aluminum construction
- Replaceable LED board
- Acrylic lens with lifetime warranty.
- Set in concrete in the ground or specify with flange mount option, which bolts into concrete, tiling or wooden deck.
- Ideal for illuminating walkways and pathways