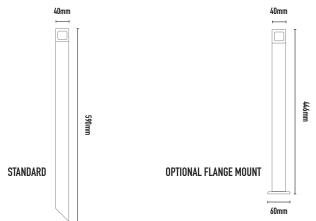

## **FEATURES**

- Exterior square bollard IP66
- Powdercoat aluminum construction
- Replaceable LED board
- Acrylic lens with lifetime warranty.
- Set in concrete in the ground or specify with flange mount option, which bolts into concrete, tiling or wooden deck.
- Ideal for illuminating walkways and pathways

## **DRIVER OPTIONS - SPECIFY**

Constant current
Remote driver
LCM60 700mA
LCM60 700mA (EN) IP66
Runs up to 16 fittings in series

| CODE       | COLOUR | WATTAGE | LAMP TYPE                      | DIMENSIONS                   |
|------------|--------|---------|--------------------------------|------------------------------|
| HZCBOLQZLS | Black  | 1-2W    | LED 120 lumens at 700mA, 3000K | 590mm length x 40mm diameter |