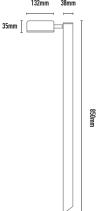

| CODE    | COLOUR | WATTAGE | LAMP TYPE                 | DIMENSIONS                              |
|---------|--------|---------|---------------------------|-----------------------------------------|
| HZBLLD7 | Black  | 1-2W    | LED 120lm, 3000K or 4000K | 850mm x 38mm (lamp holder 132mm x 35mm) |