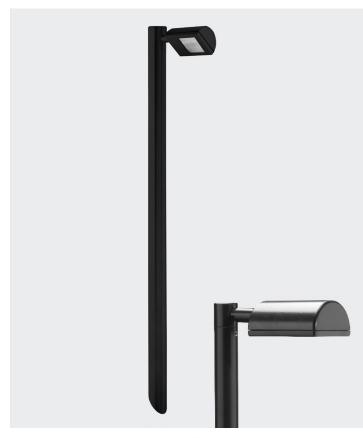

## **BORDER LITE**

## **FEATURES**

- Exterior bollard IP66
- Powdercoat aluminum construction
- Replaceable LED board
- Lens with lifetime warranty
- Set in concrete in the ground or specify with flange mount option, which bolts into concrete, tiling or wooden deck
- Ideal for illuminating walkways and pathways
- Serviceable LED