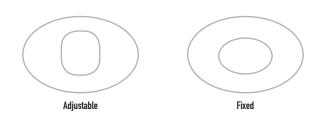

## FEATURES:

- Australian designed & manufactured
- GU10 base for Budget option
- · Recessed round downlight
- Available in fixed version or adjustable version
- Adjustable version 40° tilt, 359° swivel
- 12v MR16 / COB versions also available
- · For Uno version see Beama Round
- Ideal for residential, hospitality and commercial applications