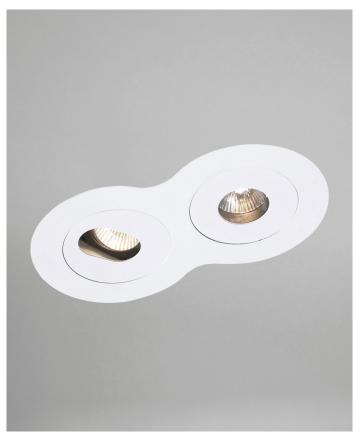

## **BEAMA GANG CLOUD GU10**

## FEATURES:

- Australian designed & manufactured
- GU10 base for Budget option
- · Recessed round downlight
- Available in fixed version or adjustable version
- Adjustable version 40° tilt, 359° swivel
- 12v MR16 / COB versions also available
- · For Uno version see Beama Round
- Ideal for residential, hospitality and commercial applications