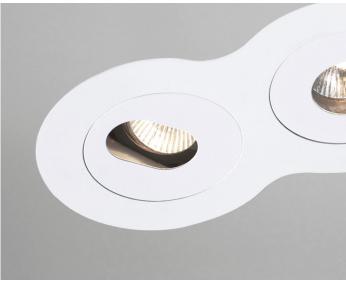

## FEATURES:

- Australian designed & manufactured
- GU10 base for Budget option
- · Recessed round downlight
- Available in fixed version or adjustable version
- Adjustable version 40° tilt, 359° swivel
- 12v MR16 / COB versions also available
- · For Uno version see Beama Round
- Ideal for residential, hospitality and commercial applications