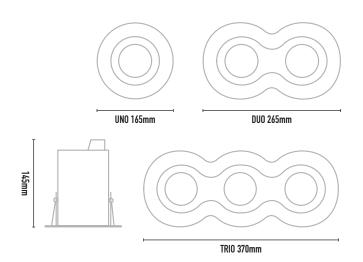

| CODE  | LAMP TYPE | WATTAGE | LUMENS      | COLOUR TEMP       | BEAM ANGLE | DIMENSIONS                                    |
|-------|-----------|---------|-------------|-------------------|------------|-----------------------------------------------|
| CLD11 | PAR16     | 1x 8.5W | 660/700/750 | 2700K/3000K/4000K | 35°        | UNO 165mm diameter<br>cutout - 150mm diameter |
| CLD12 | PAR16     | 2x 8.5W | 660/700/750 | 2700K/3000K/4000K | 35°        | DUO 165mm x 265mm<br>cutout - 115mm x 210mm   |
| CLD13 | PAR16     | 3x 8.5W | 660/700/750 | 2700K/3000K/4000K | 35°        | TRIO 165mm x 370mm<br>cutout - 115mm x 310mm  |