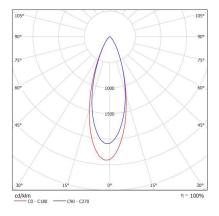

## 35 DEGREE

## FEATURES: •

- Australian designed & manufactured architectural recessed low glare accent downlight
- LED lamp / PAR16 LED GU10 240V, offers various lamp options
- 359° rotation, 45° tilt adjustment
- Lumen options up to 750lm
- · No remote driver required
- Dimmable
- COB / 12V MR16 versions available
- Serviceable IP20 downlight
- Ideal for residential / hospitality / gallery / museum & commercial applications
- · IES files available on request

| CODE  | LAMP TYPE | WATTAGE | LUMENS      | COLOUR TEMP       | BEAM ANGLE | DIMENSIONS                                    |
|-------|-----------|---------|-------------|-------------------|------------|-----------------------------------------------|
| CLD11 | PAR16     | 1x 8.5W | 660/700/750 | 2700K/3000K/4000K | 35°        | UNO 165mm diameter<br>cutout - 150mm diameter |
| CLD12 | PAR16     | 2x 8.5W | 660/700/750 | 2700K/3000K/4000K | 35°        | DUO 165mm x 265mm<br>cutout - 115mm x 210mm   |
| CLD13 | PAR16     | 3x 8.5W | 660/700/750 | 2700K/3000K/4000K | 35°        | TRIO 165mm x 370mm<br>cutout - 115mm x 310mm  |