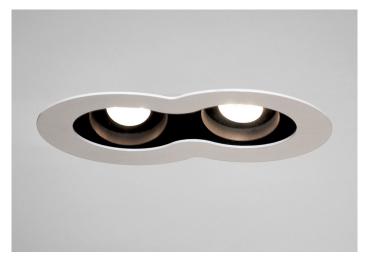

## FEATURES: •

- Australian designed & manufactured architectural recessed low glare accent downlight
- LED lamp / PAR16 LED GU10 240V, offers various lamp options
- 359° rotation, 45° tilt adjustment
- Lumen options up to 750lm
- · No remote driver required
- Dimmable
- COB / 12V MR16 versions available
- Serviceable IP20 downlight
- Ideal for residential / hospitality / gallery / museum & commercial applications
- · IES files available on request

| CODE  | LAMP TYPE | WATTAGE | LUMENS      | COLOUR TEMP       | BEAM ANGLE | DIMENSIONS                                    |
|-------|-----------|---------|-------------|-------------------|------------|-----------------------------------------------|
| CLD11 | PAR16     | 1x 8.5W | 660/700/750 | 2700K/3000K/4000K | 35°        | UNO 165mm diameter<br>cutout - 150mm diameter |
| CLD12 | PAR16     | 2x 8.5W | 660/700/750 | 2700K/3000K/4000K | 35°        | DUO 165mm x 265mm<br>cutout - 115mm x 210mm   |
| CLD13 | PAR16     | 3x 8.5W | 660/700/750 | 2700K/3000K/4000K | 35°        | TRIO 165mm x 370mm<br>cutout - 115mm x 310mm  |