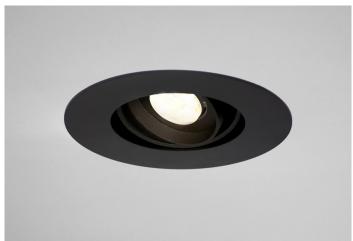

## FEATURES: •

- Australian designed & manufactured architectural recessed low glare accent downlight
- LED lamp / PAR16 LED GU10 240V, offers various lamp options
- 359° rotation, 45° tilt adjustment
- Lumen options up to 750lm
- · No remote driver required
- Dimmable
- COB / 12V MR16 versions available
- Serviceable IP20 downlight
- Ideal for residential / hospitality / gallery / museum & commercial applications
- · IES files available on request

| CODE  | LAMP TYPE | WATTAGE | LUMENS      | COLOUR TEMP       | BEAM ANGLE | DIMENSIONS                                    |
|-------|-----------|---------|-------------|-------------------|------------|-----------------------------------------------|
| CLD11 | PAR16     | 1x 8.5W | 660/700/750 | 2700K/3000K/4000K | 35°        | UNO 165mm diameter<br>cutout - 150mm diameter |
| CLD12 | PAR16     | 2x 8.5W | 660/700/750 | 2700K/3000K/4000K | 35°        | DUO 165mm x 265mm<br>cutout - 115mm x 210mm   |
| CLD13 | PAR16     | 3x 8.5W | 660/700/750 | 2700K/3000K/4000K | 35°        | TRIO 165mm x 370mm<br>cutout - 115mm x 310mm  |