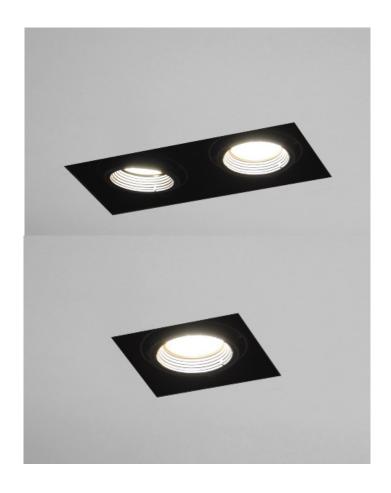

## MONDO GU10 TRIMLESS

## **FEATURES:**

- Australian designed & manufactured architectural recessed low glare accent downlight
- LED lamp / PAR16 LED GU10 240V, offers various lamp options
- 359° rotation, 45° tilt adjustment
- Lumen options up to 750lm
- No remote driver required
- Dimmable
- COB / 12V MR16 versions available
- Serviceable IP20 downlight
- Ideal for residential / hospitality / gallery / museum & commercial applications
- IES files available on request

## COLOURS:

| Black  | -2    |
|--------|-------|
| White  | -3 -3 |
| Silver | -6    |
| Custom | -5    |

| CODE  | LAMP TYPE | WATTAGE | LUMENS      | COLOUR TEMP       | BEAM ANGLE | DIMENSIONS                                    |
|-------|-----------|---------|-------------|-------------------|------------|-----------------------------------------------|
| MTL11 | PAR16     | 1x 8.5W | 660/700/750 | 2700K/3000K/4000K | 35°        | UNO 145mm depth- cutout 106mm x<br>106mm      |
| MTL12 | PAR16     | 2x 8.5W | 660/700/750 | 2700K/3000K/4000K | 35°        | DUO 145mm depth- cutout 106mm x<br>206mm      |
| MTL13 | PAR16     | 3x 8.5W | 660/700/750 | 2700K/3000K/4000K | 35°        | TRIO145mm depth- cutout 106mm x<br>307mm      |
| MTL15 | PAR16     | 4x 8.5W | 660/700/750 | 2700K/3000K/4000K | 35°        | QUATRO SQ 145mm depth-206mm x<br>206mm cutout |