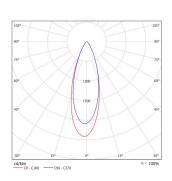

## **FEATURES:**

- Australian designed & manufactured architectural recessed low glare accent downlight
- LED lamp / PAR16 LED GU10 240V, offers various lamp options
- 359° rotation, 45° tilt adjustment
- Lumen options up to 750lm
- No remote driver required
- Dimmable
- COB / 12V MR16 versions available
- Serviceable IP20 downlight
- Ideal for residential / hospitality / gallery / museum & commercial applications
- IES files available on request

## COLOURS:

| Black  | -2    |
|--------|-------|
| White  | -3 -3 |
| Silver | -6    |
| Custom | -5    |

| CODE  | LAMP TYPE | WATTAGE | LUMENS      | COLOUR TEMP       | BEAM ANGLE | DIMENSIONS                                    |
|-------|-----------|---------|-------------|-------------------|------------|-----------------------------------------------|
| MTL11 | PAR16     | 1x 8.5W | 660/700/750 | 2700K/3000K/4000K | 35°        | UNO 145mm depth- cutout 106mm x<br>106mm      |
| MTL12 | PAR16     | 2x 8.5W | 660/700/750 | 2700K/3000K/4000K | 35°        | DUO 145mm depth- cutout 106mm x<br>206mm      |
| MTL13 | PAR16     | 3x 8.5W | 660/700/750 | 2700K/3000K/4000K | 35°        | TRIO145mm depth- cutout 106mm x<br>307mm      |
| MTL15 | PAR16     | 4x 8.5W | 660/700/750 | 2700K/3000K/4000K | 35°        | QUATRO SQ 145mm depth-206mm x<br>206mm cutout |