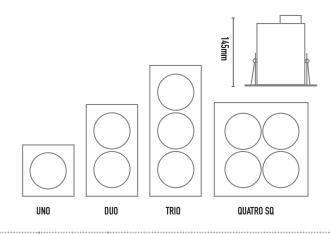

## COLOURS:

| Black  | -2    |
|--------|-------|
| White  | -3 -3 |
| Silver | -6    |
| Custom | -5    |

| CODE  | LAMP TYPE | WATTAGE | LUMENS      | COLOUR TEMP       | BEAM ANGLE | DIMENSIONS                                    |
|-------|-----------|---------|-------------|-------------------|------------|-----------------------------------------------|
| MTL11 | PAR16     | 1x 8.5W | 660/700/750 | 2700K/3000K/4000K | 35°        | UNO 145mm depth- cutout 106mm x<br>106mm      |
| MTL12 | PAR16     | 2x 8.5W | 660/700/750 | 2700K/3000K/4000K | 35°        | DUO 145mm depth- cutout 106mm x<br>206mm      |
| MTL13 | PAR16     | 3x 8.5W | 660/700/750 | 2700K/3000K/4000K | 35°        | TRIO145mm depth- cutout 106mm x<br>307mm      |
| MTL15 | PAR16     | 4x 8.5W | 660/700/750 | 2700K/3000K/4000K | 35°        | QUATRO SQ 145mm depth-206mm x<br>206mm cutout |