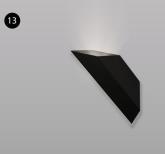

(12)

**Round Extrusion** Tullyspot GU10 Compact 240v interior spotlight

Square Extrusion Coppin Wall Light

54MM

10 Tubby Pendants Round Extrusions