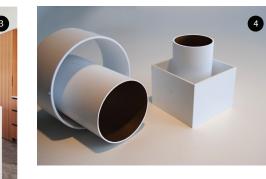

(12)

**Round Extrusion** Tullyspot GU10 Compact 240v interior spotlight

Square Extrusion Coppin Wall Light

54MM

10 Tubby Pendants Round Extrusions