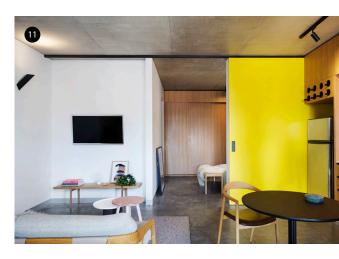

### (1) (14)

#### coppin st by musk studio

Hannes McNamara of MUSK Architecture Studio identified a new application for our standard 80x80mm extrusion. The extrusion was cut on an angle and custom fabricated as an LED wall light to complement the angular proportions of the apartments, hence the Australian Made Coppin wall light by Masson was created. Photos: Benjamin Hosking