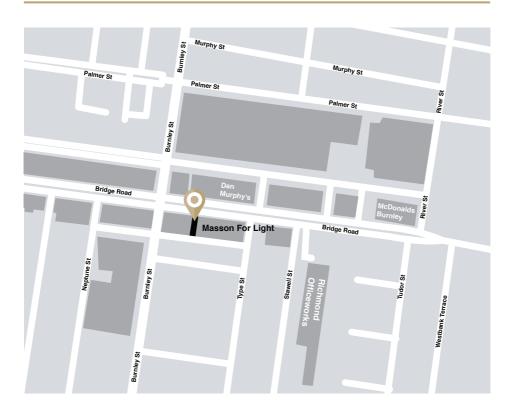

## us

Visit our showroom to view our range of architectural lighting. We are located on 514 Bridge Road, Richmond, VIC.

#### **Business Hours**

Monday-Friday:8:30am-5:00pmSaturday:ClosedSunday:Closed

Masson For Light Melbourne Showroom 514 Bridge Road Richmond VIC, Australia, 3121