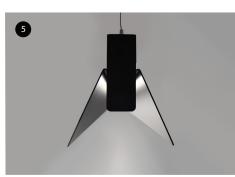

6 Project Anston Architectural by Dan Gayfer Design. Photo: Dean Bradley

 $\overline{O}$ 

8

9

Wall Lights

Blok Diamond

Track Light Comet Spotlight

Spinnings Comet Wall Pendant