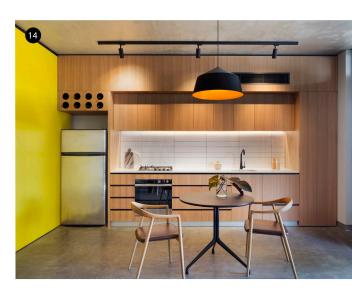

### (1) (14)

#### coppin st by musk studio

Hannes McNamara of MUSK Architecture Studio identified a new application for our standard 80x80mm extrusion. The extrusion was cut on an angle and custom fabricated as an LED wall light to complement the angular proportions of the apartments, hence the Australian Made Coppin wall light by Masson was created. Photos: Benjamin Hosking