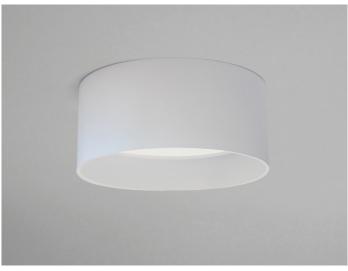

## FEATURES:

- Australian designed & manufactured
- Semi recessed downlight with minimal trim
- · Including detachable retro skirt
- Ultra low glare
- Remote driver
- IP44
- Ideal for residential, hospitality and commercial applications