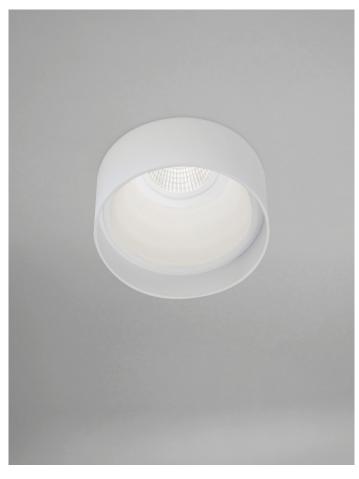

## MINIMAL SR COB

## FEATURES:

- Australian designed & manufactured
- Semi recessed downlight with minimal trim
- · Including detachable retro skirt
- Ultra low glare
- Remote driver
- IP44
- Ideal for residential, hospitality and commercial applications