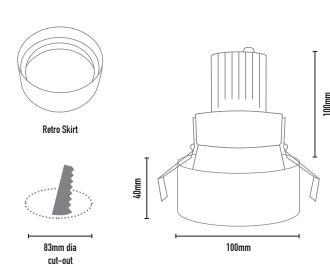

| CODE              | WATTAGE | LAMP TYPE | COLOR TEMP                              | BEAM ANGLE                              | LUMENS | DIMENSIONS                   |
|-------------------|---------|-----------|-----------------------------------------|-----------------------------------------|--------|------------------------------|
| MSR7 (eco)        | 12W     | COB / LED | 3000K                                   | 40°                                     | 880lm  | 90mm diameter x 130mm height |
| MSR0 (skirt only) |         |           | w e e e e e e e e e e e e e e e e e e e | w e e e e e e e e e e e e e e e e e e e |        | 100mm diameter x 40mm height |
|                   |         |           |                                         |                                         |        |                              |