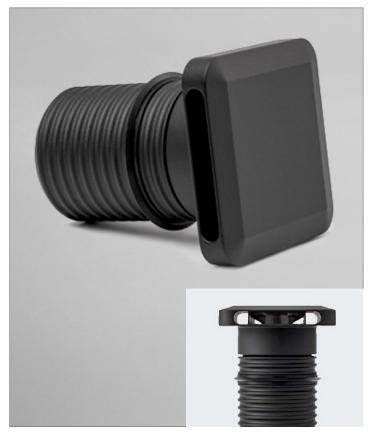

## **FEATURES**

- The Square Recessed are designed to be mounted in the ground/wall to illuminate paths, and wash walls. They feature a glass optic that orients light 5° below the horizon and 10° above
- These offer extremely low glare in almost all applications
- Custom Path flange apertures available by special request
- Designed to fit into 50mm conduit
- Frosted lens
- Warm white
- Replaceable LED boards
- 50mm diameter mounting canister available
- Ideal for commercial and residential applications: stair & orientation lighting

## **COLOUR**

Black

-2

## **DRIVER OPTIONS - SPECIFY**

Constant current
Remote driver
LCM60 700mA
LCM60 700mA (EN) IP66
Built-in step down mA 350, 500 and 700
Runs up to 8 fittings in series

| CODE     | COLOUR | WATTAGE | LAMP TYPE            | DIMENSIONS                          |  |
|----------|--------|---------|----------------------|-------------------------------------|--|
| HZM4SQ2R | Black  | 4W      | LED 400 LUMENS 3000K | 71.5mm x 41mm x 58mm diameter front |  |