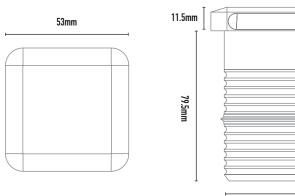

## **DRIVER OPTIONS - SPECIFY**

Constant current
Remote driver
LCM60 700mA
LCM60 700mA (EN) IP66
Built-in step down mA 350, 500 and 700
Runs up to 8 fittings in series

| CODE     | COLOUR | WATTAGE | LAMP TYPE            | DIMENSIONS                          |  |
|----------|--------|---------|----------------------|-------------------------------------|--|
| HZM4SQ2R | Black  | 4W      | LED 400 LUMENS 3000K | 71.5mm x 41mm x 58mm diameter front |  |

41mm