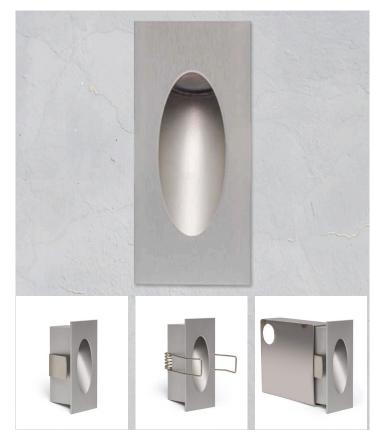

# RECTANGULAR RECESSED

### **FEATURES**

- Small low-voltage indoor/outdoor light
- Rectangular for recessing low down into walls to project an asymmetrical wash across paths and steps
- Combines an ultra discreet profile without glare and an IP65 ingress protection rating
- Remote driver
- Ideal for commercial and residential applications: stair & orientation lighting

### **ACCESSORIES**

316 stainless steel canister,  $L=80 \times W=28 \times H=74 \text{mm}$ with 20mm cable entry hole

## **DRIVER OPTIONS - SPECIFY**

Constant current Remote driver LCM-40-350mA LCM-40-350mA (EN) IP66 Runs up to 16 fittings in series

| CODE  | COLOUR | WATTAGE | LAMP TYPE            | DIMENSIONS                         |
|-------|--------|---------|----------------------|------------------------------------|
| HZV1R | Balck  | 1W      | LED 160 LUMENS 3000K | 81mm x 36mm L/W mouse trap springs |