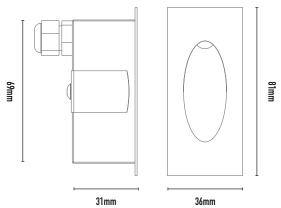

## **DRIVER OPTIONS - SPECIFY**

Constant current Remote driver LCM-40-350mA LCM-40-350mA (EN) IP66 Runs up to 16 fittings in series

| CODE  | COLOUR | WATTAGE | LAMP TYPE            | DIMENSIONS                         |
|-------|--------|---------|----------------------|------------------------------------|
| HZV1R | Balck  | 1W      | LED 160 LUMENS 3000K | 81mm x 36mm L/W mouse trap springs |