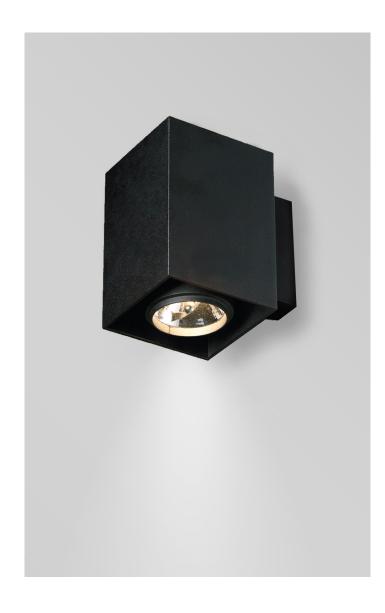

## MONDO BLOK WALL

**AR111** 

## FEATURES:

- Australian designed & manufactured
- Wall mounted downlight
- Extruded aluminium body
- Adjustable 45° tilt, 359° swivel
- Anodising available for inner & outer
- Dimmable, integral electronic transformer
- Ideal for residential, hospitality and commercial applications

| COLOURS: | Black  | -2 |
|----------|--------|----|
|          | White  | -3 |
|          | Silver | -6 |
|          | Custom | -5 |

| CODE   | WATTAGE  | LAMP TYPE     | DIMENSIONS                                           |
|--------|----------|---------------|------------------------------------------------------|
| MBW141 | 10W+     | AR111 LED     | 225mm length x 163mm x 163mm width x 213mm from wall |
|        | 35W-100W | AR111 HALOGEN |                                                      |
|        |          |               |                                                      |