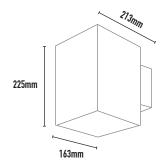

| COLOURS: | Black  | -2 |
|----------|--------|----|
|          | White  | -3 |
|          | Silver | -6 |
|          | Custom | -5 |

| CODE   | WATTAGE  | LAMP TYPE     | DIMENSIONS                                           |
|--------|----------|---------------|------------------------------------------------------|
| MBW141 | 10W+     | AR111 LED     | 225mm length x 163mm x 163mm width x 213mm from wall |
|        | 35W-100W | AR111 HALOGEN |                                                      |
|        |          |               |                                                      |