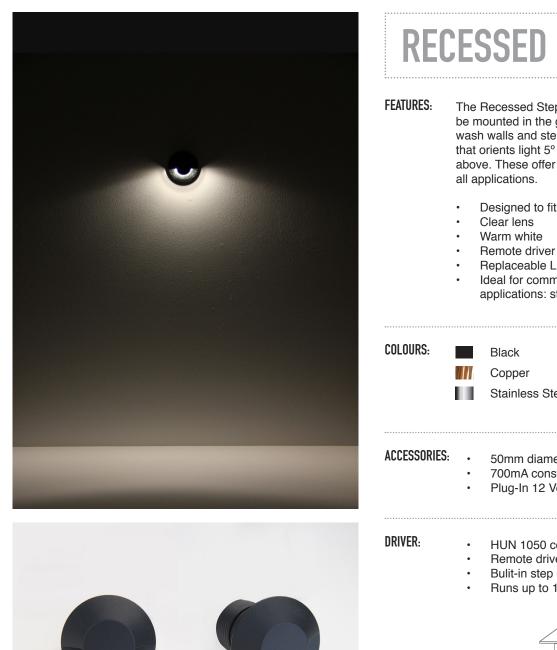

## RECESSED STEPL

The Recessed Steplight models are designed to be mounted in the ground to illuminate paths, or wash walls and steps. They feature a glass optic that orients light 5° below the horizon and 10° above. These offer extremely low glare in almost