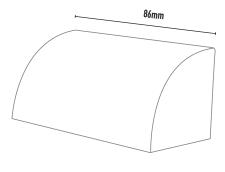

**COLOURS:** 

Matt Black

**Natual Brass** 

| CODE              | WATTAGE | LAMP TYPE | COLOUR TEMP | LUMENS | DIMENSIONS                         |
|-------------------|---------|-----------|-------------|--------|------------------------------------|
| 138000382 (black) | 4W      | LED       | 3000k       | 250lm  | 86mm x 40mm x 40mm (from the wall) |
| 138000385 (brass) | 4W      | LED       | 3000k       | 250lm  | 86mm x 40mm x 40mm (from the wall) |
|                   |         |           |             |        |                                    |