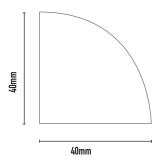

**COLOURS:** 

Matt Black

**Natual Brass** 

| CODE              | WATTAGE | LAMP TYPE | COLOUR TEMP | LUMENS | DIMENSIONS                         |
|-------------------|---------|-----------|-------------|--------|------------------------------------|
| 138000382 (black) | 4W      | LED       | 3000k       | 250lm  | 86mm x 40mm x 40mm (from the wall) |
| 138000385 (brass) | 4W      | LED       | 3000k       | 250lm  | 86mm x 40mm x 40mm (from the wall) |
|                   |         |           |             |        |                                    |