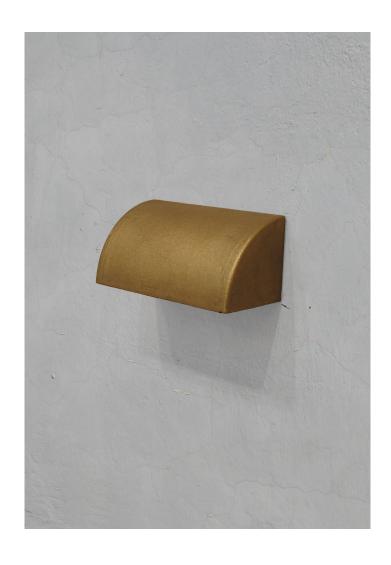

**COLOURS:** 

Matt Black

**Natual Brass** 

| CODE              | WATTAGE | LAMP TYPE | COLOUR TEMP | LUMENS | DIMENSIONS                         |
|-------------------|---------|-----------|-------------|--------|------------------------------------|
| 138000382 (black) | 4W      | LED       | 3000k       | 250lm  | 86mm x 40mm x 40mm (from the wall) |
| 138000385 (brass) | 4W      | LED       | 3000k       | 250lm  | 86mm x 40mm x 40mm (from the wall) |
|                   |         |           |             |        |                                    |