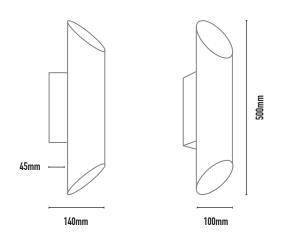

| COLOURS: | Black  | -2 |
|----------|--------|----|
|          | White  | -3 |
|          | Silver | -6 |
|          | Custom | -5 |
|          |        |    |
|          | <br>   |    |

| CI | ODE  | WATTAGE    | LAMP TYPE         | DIMENSIONS                                  |
|----|------|------------|-------------------|---------------------------------------------|
| Е  | CT23 | 2 X 4W-35W | GU5.3 LED/HALOGEN | 500mm length x 100mm diameter               |
| Е  | CT21 | 2 X 8W     | GU10 LED (LONG)   | 500mm length x 100mm diameter               |
| Е  | CT27 | 2 X 13W    | E27 LED           | 500mm length x 100mm diameter               |
| :  |      |            |                   | *integral led driver version also available |