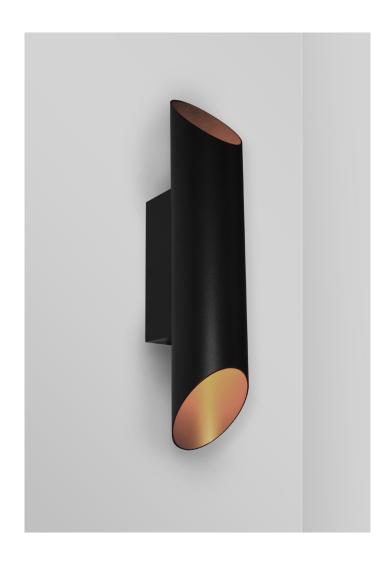

## **ECTOR UP & DOWN**

## **FEATURES:**

- Australian designed & manufactured
- Wall up & down light (2 lamps)
- · Extruded aluminium body
- · Custom lengths also available
- · Available for integral gear
- Anodising available for inner & outer
- Ideal for residential, hospitality and commercial applications