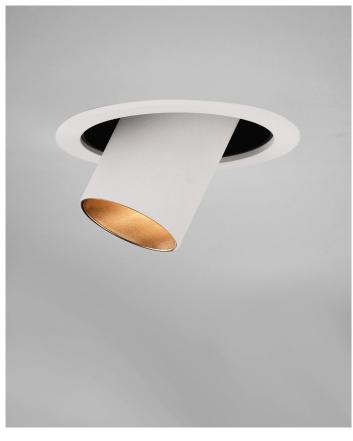

## **TITAN DOWNLIGHT**

## FEATURES:

- Architecturally designed recessed and adjustable downlight
- Complete with 250mA remote dimmable driver
- 20 and 40 degree interchangeable reflectors
- Available in black and white with interchangeable decorative rings in black, gold and silver
- Ideal for residential, hospitality and commercial applications

**COLOURS:** 

Black

177013

White

177012

| CODE   | COLOUR TEMP | WATTAGE | LUMENS | BEAM ANGLE | LAMP TYPE | DIMENSIONS                                                           |
|--------|-------------|---------|--------|------------|-----------|----------------------------------------------------------------------|
| 177013 | 3000K       | 12W     | 700lm  | 20° / 40°  | COB LED   | 130mm height x 136mm diameter<br>61mm diameter snoot - 120mm cut-out |
| 177012 | 3000K       | 12W     | 700lm  | 20° / 40°  | COB LED   | 130mm height x 136mm diameter<br>61mm diameter snoot - 120mm cut-out |