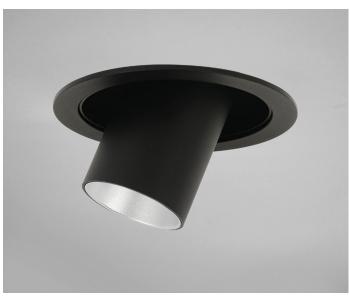

## **TITAN DOWNLIGHT**

## FEATURES:

- Architecturally designed recessed and adjustable downlight
- Complete with 250mA remote dimmable driver
- 20 and 40 degree interchangeable reflectors
- Available in black and white with interchangeable decorative rings in black, gold and silver
- Ideal for residential, hospitality and commercial applications

**COLOURS:** 

Black

177013

White

177012

| CODE   | COLOUR TEMP | WATTAGE | LUMENS | BEAM ANGLE | LAMP TYPE | DIMENSIONS                                                           |
|--------|-------------|---------|--------|------------|-----------|----------------------------------------------------------------------|
| 177013 | 3000K       | 12W     | 700lm  | 20° / 40°  | COB LED   | 130mm height x 136mm diameter<br>61mm diameter snoot - 120mm cut-out |
| 177012 | 3000K       | 12W     | 700lm  | 20° / 40°  | COB LED   | 130mm height x 136mm diameter<br>61mm diameter snoot - 120mm cut-out |