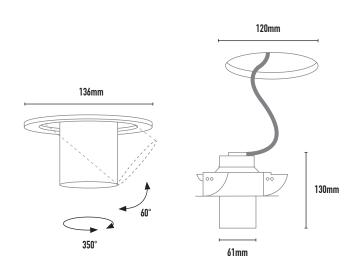

**COLOURS:** 

Black

177013

White

177012

| CODE   | COLOUR TEMP | WATTAGE | LUMENS | BEAM ANGLE | LAMP TYPE | DIMENSIONS                                                           |
|--------|-------------|---------|--------|------------|-----------|----------------------------------------------------------------------|
| 177013 | 3000K       | 12W     | 700lm  | 20° / 40°  | COB LED   | 130mm height x 136mm diameter<br>61mm diameter snoot - 120mm cut-out |
| 177012 | 3000K       | 12W     | 700lm  | 20° / 40°  | COB LED   | 130mm height x 136mm diameter<br>61mm diameter snoot - 120mm cut-out |