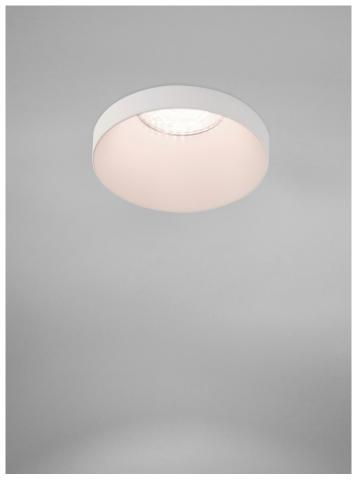

## PINGO GU10

## FEATURES:

- Architecturally designed
- Small recessed fixed 240v LED downlight
- Lamp not included
- Ideal for residential, hospitality and commercial applications

COLOURS:

Black

177021

White 177020

## INSTALLATION **INSTRUCTIONS:**

Click here

| CODE   | WATTAGE | LAMP TYPE | DIMENSIONS                                  |
|--------|---------|-----------|---------------------------------------------|
| 177021 | 7-10W   | GU10 LED  | 153mm height x 82mm diameter - 72mm cut-out |
| 177020 | 7-10W   | GU10 LED  | 153mm height x 82mm diameter - 72mm cut-out |
|        |         |           |                                             |