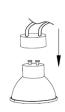

## PINGO GU10

## FEATURES:

- Architecturally designed
- Small recessed fixed 240v LED downlight
- Lamp not included
- Ideal for residential, hospitality and commercial applications

COLOURS:

Black

177021

White 177020

## INSTALLATION **INSTRUCTIONS:**

Click here

| CODE   | WATTAGE | LAMP TYPE | DIMENSIONS                                  |
|--------|---------|-----------|---------------------------------------------|
| 177021 | 7-10W   | GU10 LED  | 153mm height x 82mm diameter - 72mm cut-out |
| 177020 | 7-10W   | GU10 LED  | 153mm height x 82mm diameter - 72mm cut-out |
|        |         |           |                                             |