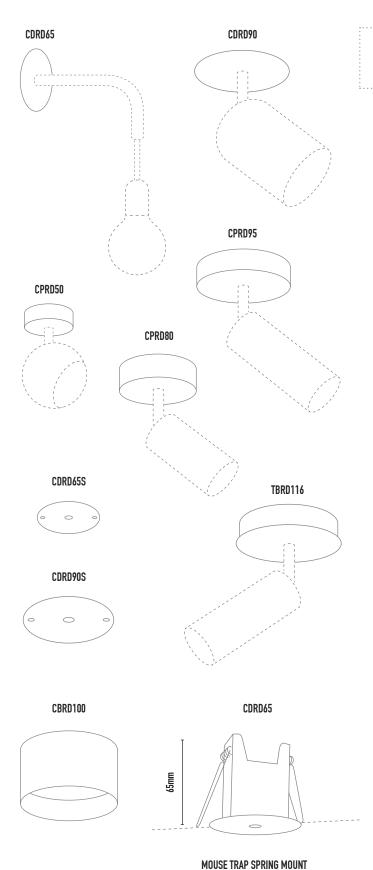

## **ROUND MOUNTING OPTIONS**

## FEATURES:

- Australian designed and manufactured
- We offer a variety of round mounting options in various sizes for recessed, surface and track mounted spotlights, wallights & pendants
- Wall mounted options come with flat plates with high tensile flat springs
- Ceiling mounted options come with vertical springs
- Custom mounting options available for custom sizes, extra holes, knuckles, drop rods etc.

| COLOURS: | Black  | -2 |
|----------|--------|----|
|          | White  | -3 |
|          | Silver | -6 |

| CODE SIZE |                        | FIXING TYPE             |  |
|-----------|------------------------|-------------------------|--|
| OODL      | OILL                   | I MIIIO I I I E         |  |
| CPRD50    | 50mm dia - 12mm depth  | Screw mount             |  |
| CPRD80    | 80mm dia - 25mm depth  | Screw mount             |  |
| CPRD95    | 95mm dia - 22mm depth  | Screw mount             |  |
| CPRD140   | 140mm dia - 22mm depth | Screw mount             |  |
| CDRD65    | 65mm dia - 65mm height | Mouse trap spring mount |  |
| CDRD90    | 90mm dia - 65mm height | Mouse trap spring mount |  |
| CDRD65S   | 65mm diameter          | Countersunk screw mount |  |
| CDRD90S   | 90mm diameter          | Countersunk screw mount |  |
| CBRD100   | 100mm dia - 60mm depth | Screw mount             |  |
| CBRD153   | 153mm dia - 60mm depth | Screw mount             |  |
| TBRD116   | 116mm dia - 22mm depth | Screw mount             |  |
|           |                        |                         |  |