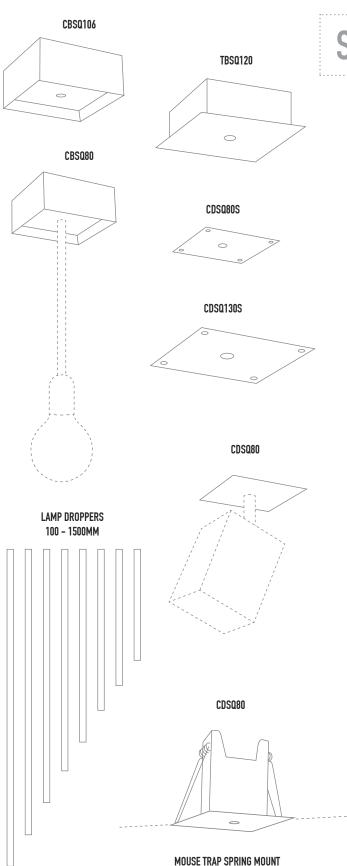

## SQUARE MOUNTING OPTIONS

## FEATURES:

- Australian designed and manufactured
- We offer a variety of square mounting options in various sizes for recessed, surface and track mounted spotlights, wallights & pendants
- Wall mounted options come with flat plates with high tensile flat springs
- Ceiling mounted options come with vertical springs
- Custom mounting options available for custom sizes, extra holes, knuckles, drop rods etc.

| COLOURS: | Black  | -2 |
|----------|--------|----|
|          | White  | -3 |
|          | Silver | -6 |

| CODE     | SIZE                   | FIXING TYPE             |
|----------|------------------------|-------------------------|
| CDSQ80   | 80mm diameter          | Mouse trap spring mount |
| CDSQ80S  | 80mm diameter          | Countersunk screw mount |
| CDSQ130S | 130mm diameter         | Countersunk screw mount |
| CBSQ80   | 80mm dia - 60mm depth  | Screw mount             |
| CBSQ106  | 106mm dia - 60mm depth | Screw mount             |
| CBSQ163  | 163mm dia - 60mm depth | Screw mount             |
| TBSQ120  | 120mm dia - 40mm depth | Screw mount             |
| LD       | 100 - 1500mm           | Lamp droppers           |