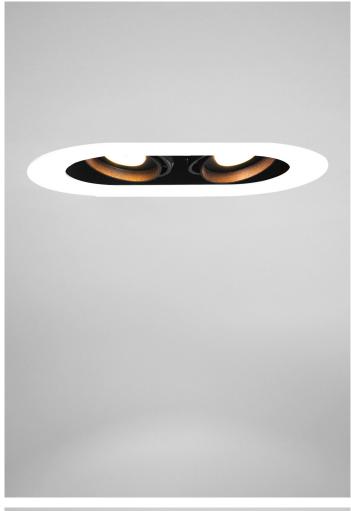

## FEATURES:

- Australian designed & manufactured
- Interior recessed downlight
- 359° rotation, 45° tilt adjustment
- MR16 base for LED
- Serviceable and easy below ceiling lamp change
- 240v GU10 versions also available
- Use with remote electronic transformer
- Ideal for residential, hospitality and commercial applications

| COLOURS: | Black  | -2 |
|----------|--------|----|
|          | White  | -3 |
|          | Silver | -6 |
|          | Custom | -5 |

| CODE  | WATTAGE    | LAMP TYPE             | DIMENSIONS                           |
|-------|------------|-----------------------|--------------------------------------|
| TRK32 | 2 X 4W-50W | MR16 LED              | 165mm x 265mm - 126mm x 210mm cutout |
| TRK33 | 3 X 4W-50W | MR16 LED              | 165mm x 360mm - 126mm x 320mm cutout |
|       |            | 0<br>0<br>0<br>0<br>0 |                                      |