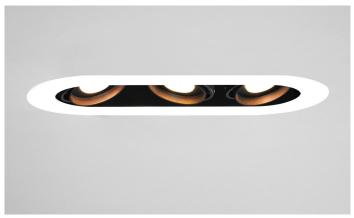

## FEATURES:

- Australian designed & manufactured
- Interior recessed downlight
- 359° rotation, 45° tilt adjustment
- MR16 base for LED
- Serviceable and easy below ceiling lamp change
- 240v GU10 versions also available
- Use with remote electronic transformer
- Ideal for residential, hospitality and commercial applications

| COLOURS: | Black  | -2 |
|----------|--------|----|
|          | White  | -3 |
|          | Silver | -6 |
|          | Custom | -5 |

| CODE  | WATTAGE    | LAMP TYPE             | DIMENSIONS                           |
|-------|------------|-----------------------|--------------------------------------|
| TRK32 | 2 X 4W-50W | MR16 LED              | 165mm x 265mm - 126mm x 210mm cutout |
| TRK33 | 3 X 4W-50W | MR16 LED              | 165mm x 360mm - 126mm x 320mm cutout |
|       |            | 0<br>0<br>0<br>0<br>0 |                                      |