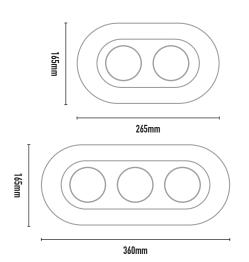

| COLOURS: | Black  | -2 |
|----------|--------|----|
|          | White  | -3 |
|          | Silver | -6 |
|          | Custom | -5 |

| CODE  | WATTAGE    | LAMP TYPE             | DIMENSIONS                           |
|-------|------------|-----------------------|--------------------------------------|
| TRK32 | 2 X 4W-50W | MR16 LED              | 165mm x 265mm - 126mm x 210mm cutout |
| TRK33 | 3 X 4W-50W | MR16 LED              | 165mm x 360mm - 126mm x 320mm cutout |
|       |            | 0<br>0<br>0<br>0<br>0 |                                      |