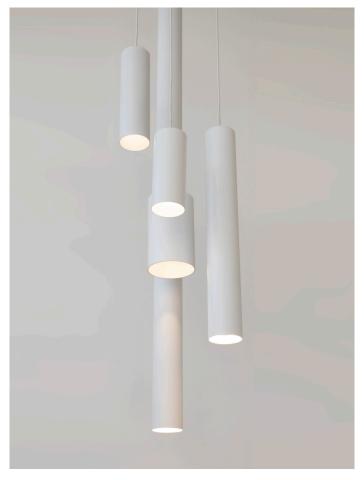

## **TUBBY & BUBBY PENDANT**

| FEATURES: | <ul> <li>Extruded alu</li> <li>Cluster of fou<br/>diameter and<br/>150mm diam</li> <li>Flex colour o<br/>black/white (I</li> <li>Ideal for resident</li> </ul> | Australian designed & manufactured<br>Extruded aluminium body<br>Cluster of four Bubby Pendants, 100mm<br>diameter and one Tubby Pendant,<br>150mm diameter<br>Flex colour options: red, black, white, clear,<br>black/white (kettle)<br>Ideal for residential, hospitality and<br>commercial applications |  |  |
|-----------|----------------------------------------------------------------------------------------------------------------------------------------------------------------|------------------------------------------------------------------------------------------------------------------------------------------------------------------------------------------------------------------------------------------------------------------------------------------------------------|--|--|
| COLOURS:  | Black<br>White<br>Silver<br>Custom                                                                                                                             | -2<br>-3<br>-6<br>-5                                                                                                                                                                                                                                                                                       |  |  |