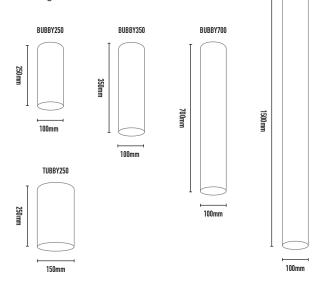

For mounting options <u>click here</u> or go to BUBBY1500 massonforlight.com.au/downloads for more information.

| CODE      | WATTAGE     | LAMP BASE       | DIMENSIONS                   |
|-----------|-------------|-----------------|------------------------------|
| BUBBY250  | 60W Max     | LED GU10 or E27 | 250mm x 100mm x 1200mm drop  |
| BUBBY350  | 60W Max     | LED GU10 or E27 | 350mm x 100mm x 1200mm drop  |
| BUBBY700  | 60W Max     | LED GU10 or E27 | 700mm x 100mm x 1200mm drop  |
| BUBBY1500 | 60W Max     | LED GU10 or E27 | 1500mm x 100mm x 1200mm drop |
| TUBBY250  | 60W Max     | LED GU10 or E27 | 250mm x 150mm x 1200mm drop  |
|           | •<br>•<br>• |                 |                              |