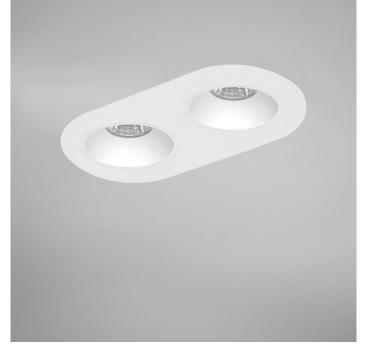

#### ACCESSORIES:

MNBACC005 - Minimal B 2 gang trim

| CODE   | LAMP TYPE | WATTAGE | LUMENS | COLOUR TEMP | BEAM ANGLE | CRI | mA  | DIMENSIONS                                             |
|--------|-----------|---------|--------|-------------|------------|-----|-----|--------------------------------------------------------|
| MNB-13 | СОВ       | 16W     | 1210LM | 3000K       | 45°        | 90  | 350 | 98mm diameter x 90mm height<br>Cut out - 92mm diameter |