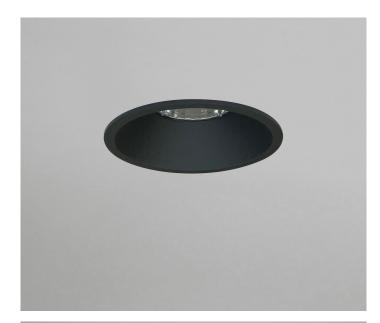

# **INTERIOR DOWNLIGHT**

- FEATURES: Architectural recessed low glare accent downlight with minimal trim
  - Diecast aluminium trim / body
  - COB LED/ low glare reflector
  - Adjustment: Fixed
  - · Complete with remote constant current driver
  - Dimmable
  - CA90 rating
  - IP44 rating
  - Ideal for residential / multi residential / hospitality / gallery / museum and commercial applications
  - IES files available on request

# TRIM Black -2 COLOURS: White -3