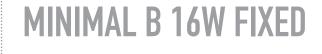

#### ACCESSORIES:

MNBACC005 - Minimal B 2 gang trim

| CODE   | LAMP TYPE | WATTAGE | LUMENS | COLOUR TEMP | BEAM ANGLE | CRI | mA  | DIMENSIONS                                             |
|--------|-----------|---------|--------|-------------|------------|-----|-----|--------------------------------------------------------|
| MNB-13 | СОВ       | 16W     | 1210LM | 3000K       | 45°        | 90  | 350 | 98mm diameter x 90mm height<br>Cut out - 92mm diameter |