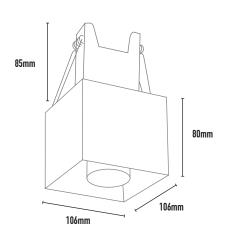

#### MOUSE TRAP SPRING MOUNT

| CODE | WATTAGE | LAMP TYPE               | DIMENSIONS                                               |  |
|------|---------|-------------------------|----------------------------------------------------------|--|
| MBE  | MAX 60W | E27 (lamp not included) | 106mm x 106mm x 80mm (total depth with lampholder 165mm) |  |
|      |         |                         |                                                          |  |