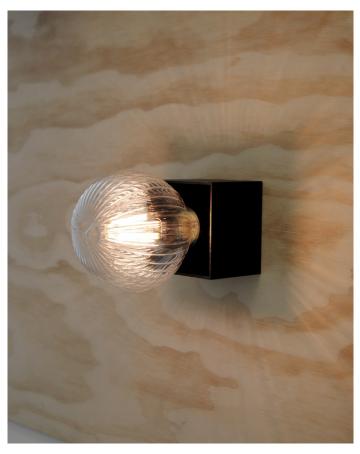

# MONDO BLOK EASY

### FEATURES:

- Australian designed & manufactured
- Fixed surface mount, wall or ceiling
- · Extruded aluminium body
- Ideal for residential, hospitality and commercial applications

#### **COLOURS:**

| ack -2 |
|--------|
| ack ·  |

White -3

Silver -6

Custom -5

#### MOUSE TRAP SPRING MOUNT

| CODE | WATTAGE | LAMP TYPE               | DIMENSIONS                                               |  |
|------|---------|-------------------------|----------------------------------------------------------|--|
| MBE  | MAX 60W | E27 (lamp not included) | 106mm x 106mm x 80mm (total depth with lampholder 165mm) |  |
|      |         |                         |                                                          |  |