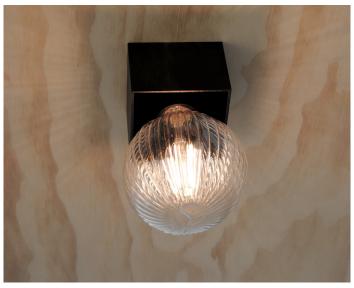

# MONDO BLOK EASY

### FEATURES:

- Australian designed & manufactured
- Fixed surface mount, wall or ceiling
- · Extruded aluminium body
- Ideal for residential, hospitality and commercial applications

#### **COLOURS:**

| ack -2 |
|--------|
| ack ·  |

White -3

Silver -6

Custom -5

#### MOUSE TRAP SPRING MOUNT

| CODE | WATTAGE | LAMP TYPE               | DIMENSIONS                                               |  |
|------|---------|-------------------------|----------------------------------------------------------|--|
| MBE  | MAX 60W | E27 (lamp not included) | 106mm x 106mm x 80mm (total depth with lampholder 165mm) |  |
|      |         |                         |                                                          |  |