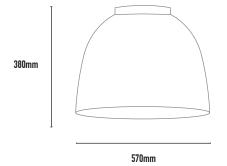

| HEADCOLOURS: | Black  | -2 |
|--------------|--------|----|
|              | White  | -3 |
|              | Silver | -6 |
|              |        |    |

| CODE  | WATTAGE | LAMP TYPE | DIMENSIONS             |
|-------|---------|-----------|------------------------|
| FLT10 | MAX 30W | E27       | 370mm x 570mm diameter |
|       |         |           |                        |