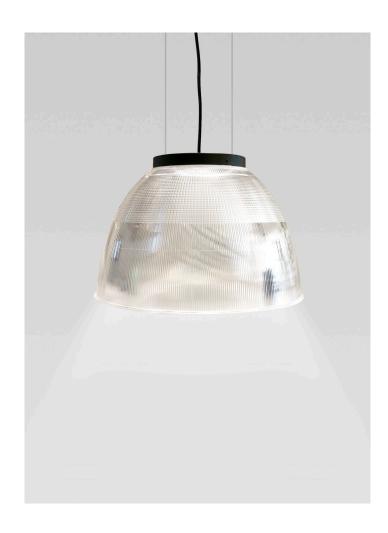

## FLAT TOP ACRYLIC

## **FEATURES:**

- Australian designed & manufactured
- Large acrylic prismatic reflector
- · High tensile strength wire suspension
- E27 Lampholder
- Flex colour options: red, black, white, clear, black/white (kettle)
- Ideal for residential, hospitality and commercial applications

| HEADCOLOURS: | Black  | -2 |
|--------------|--------|----|
|              | White  | -3 |
|              | Silver | -6 |
|              |        |    |

| CODE  | WATTAGE | LAMP TYPE | DIMENSIONS             |
|-------|---------|-----------|------------------------|
| FLT10 | MAX 30W | E27       | 370mm x 570mm diameter |
|       |         |           |                        |