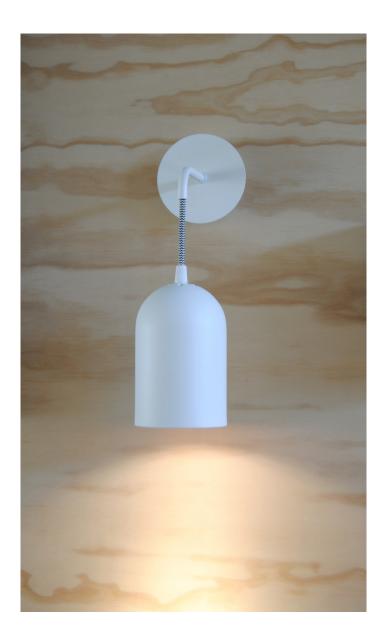

## **COMET WALL PENDANT**

## **FEATURES:**

- · Australian designed & manufactured
- · Surface mounted wall pendant
- Spun aluminium body
- Flex colour options: black/white (kettle, as standard), red, black, clear, white
- Ideal for residential, hospitality and commercial applications