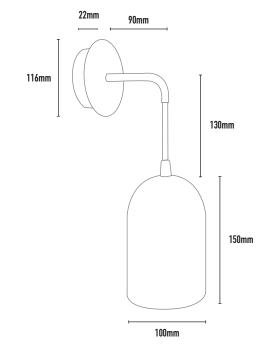

## **COLOURS:**

| Black  | -2 |
|--------|----|
| White  | -3 |
| Silver | -6 |
| Custom | _5 |

| CODE | WATTAGE | LAMP TYPE           | DIMENSIONS                 |
|------|---------|---------------------|----------------------------|
| CMH1 | 5-8W    | PAR16 LED GU10 240V | 150mm length x 100mm width |
|      |         |                     | 116mm diameter x 22mm base |