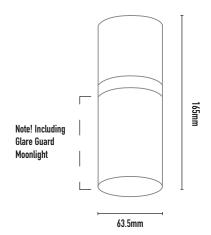

## **FEATURES:**

- Exterior pendant light IP66
- Solid powdercoated aluminium, copper or 316 stainless steel
- Can be hung from high vantage points, including trees, fences and over-hangs providing a dynamic moon lighting effect
- Pictured with Glare Guard Moonlight Option (MSCHGGML)
- · Includes 3m stainless steel cable

| CODE              | WATTAGE | LAMP TYPE                    | DIMENSIONS                                                       |
|-------------------|---------|------------------------------|------------------------------------------------------------------|
| HZHL-D7-38        | 6W      | LED 600 lumens 3000K / 4000K | 75mm x 63.5mm                                                    |
| 138000453 (black) | +       | Glare Guard Moonlight        | 90mm x 63.5mm (165mm total length with Glare<br>Guard Moonlight) |