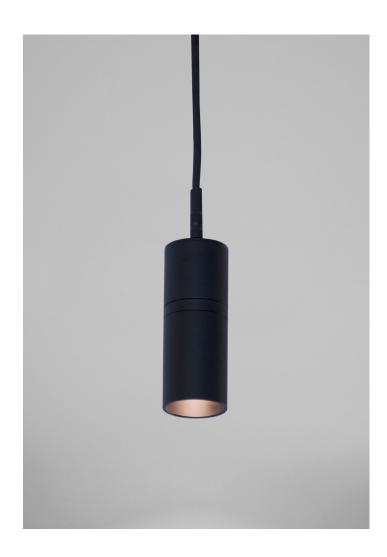

## **ASTRO PENDANT**

## **FEATURES:**

- Exterior pendant light IP66
- Solid powdercoated aluminium, copper or 316 stainless steel
- Can be hung from high vantage points, including trees, fences and over-hangs providing a dynamic moon lighting effect
- Pictured with Glare Guard Moonlight Option (MSCHGGML)
- · Includes 3m stainless steel cable