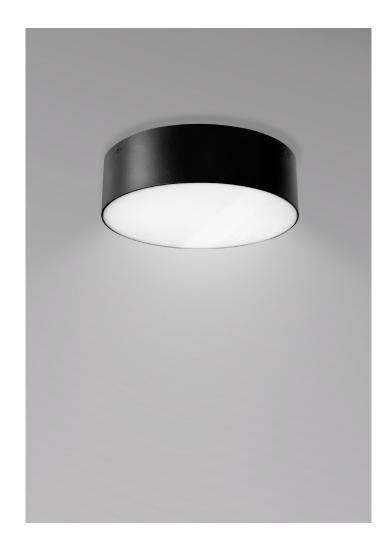

## **ORBIS SURFACE**

## FEATURES:

- Australian designed & manufactured
- Surface mounted downlight
- Utilizing the latest Stark LED modules
- System efficacy of the module up to 100 lm/W
- Lamp life 50,000 hours
- Small colour tolerance MacAdam 3
- Non-Dimmable
- · Various surface mount options available
- Ideal for residential, hospitality and commercial applications

| COLOURS: | Black  | -2 |
|----------|--------|----|
|          | White  | -3 |
|          | Silver | -6 |
|          | Custom | -5 |
|          |        |    |

|   | CODE  | WATTAGE | BOARD OUTPUT | LAMP TYPE       | COLOUR TEMPERATURE | DIMENSIONS   |
|---|-------|---------|--------------|-----------------|--------------------|--------------|
|   | ORB43 | 14.5W   | 1500lm       | StarkCLE-AC-160 | 3000K              | 203mm x 60mm |
|   | ORB44 | 14.5W   | 1500lm       | StarkCLE-AC-160 | 4000K              | 203mm x 60mm |
| : |       |         | •            |                 | s<br>s<br>s        |              |