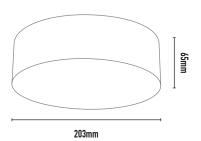

| COLOURS: | Black  | -2 |
|----------|--------|----|
|          | White  | -3 |
|          | Silver | -6 |
|          | Custom | -5 |
|          |        |    |

|   | CODE  | WATTAGE | BOARD OUTPUT | LAMP TYPE       | COLOUR TEMPERATURE | DIMENSIONS   |
|---|-------|---------|--------------|-----------------|--------------------|--------------|
|   | ORB43 | 14.5W   | 1500lm       | StarkCLE-AC-160 | 3000K              | 203mm x 60mm |
|   | ORB44 | 14.5W   | 1500lm       | StarkCLE-AC-160 | 4000K              | 203mm x 60mm |
| : |       |         | •            |                 | s<br>s<br>s        |              |