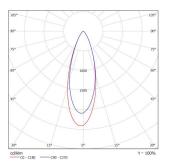

## MONDO GU10 W/SI

FEATURES:

- Australian designed & manufactured architectural recessed ultra low glare accent downlight
  - LED lamp / PAR16 LED GU10 240V, offers various lamp options
  - Snoot for additional glare control
  - 359° rotation, 45° tilt adjustment
  - No remote driver required
  - Dimmable
- COB / 12V MR16 versions available
- Serviceable IP20 downlight
- Ideal for residential / hospitality / gallery / museum & commercial applications
- IES files available on request

## ACCESSORIES:

- Deco glass filter holder (CHL)
- Frosted glass 30mm (FG)
- Deco colour glass 50mm (DG)
- AL 20 HoneyComb filter

**BEAM ANGLE** CODE LAMP TYPE WATTAGE LUMENS **COLOUR TEMP** DIMENSIONS PAR16 1x 8.5W 660/700/750 2700K/3000K/4000K 35° MON11-Snoot UNO - 135mm x 135mm cutout 126mm x 110mm PAR16 2x 8.5W 660/700/750 2700K/3000K/4000K 35° DUO - 135mm x 236mm MON12-Snoot cutout 126mm x 210mm PAR16 660/700/750 2700K/3000K/4000K 35° 3x 8.5W TRIO - 135mm x 338mm MON13-Snoot cutout 126mm x 320mm