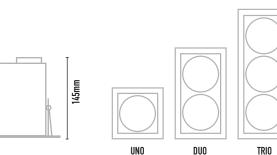

## ACCESSORIES:

- Deco glass filter holder (CHL)
- Frosted glass 30mm (FG)
- Deco colour glass 50mm (DG)
- AL 20 HoneyComb filter

**BEAM ANGLE** CODE LAMP TYPE WATTAGE LUMENS **COLOUR TEMP** DIMENSIONS PAR16 1x 8.5W 660/700/750 2700K/3000K/4000K 35° MON11-Snoot UNO - 135mm x 135mm cutout 126mm x 110mm PAR16 2x 8.5W 660/700/750 2700K/3000K/4000K 35° DUO - 135mm x 236mm MON12-Snoot cutout 126mm x 210mm PAR16 660/700/750 2700K/3000K/4000K 35° 3x 8.5W TRIO - 135mm x 338mm MON13-Snoot cutout 126mm x 320mm