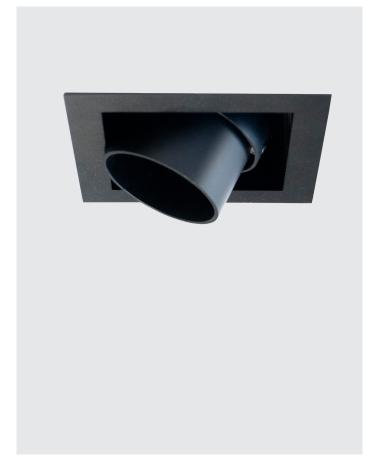

## MONDO GU10 W/SI

FEATURES:

- Australian designed & manufactured architectural recessed ultra low glare accent downlight
  - LED lamp / PAR16 LED GU10 240V, offers various lamp options
  - Snoot for additional glare control
  - 359° rotation, 45° tilt adjustment
  - No remote driver required
  - Dimmable
- COB / 12V MR16 versions available
- Serviceable IP20 downlight
- Ideal for residential / hospitality / gallery / museum & commercial applications
- IES files available on request