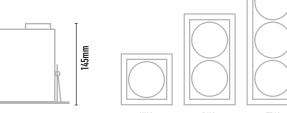

## ACCESSORIES:

- Deco glass filter holder (CHL)
- Frosted glass 30mm (FG)
- Deco colour glass 50mm (DG)
- AL 20 HoneyComb filter

**BEAM ANGLE** CODE LAMP TYPE WATTAGE LUMENS **COLOUR TEMP** DIMENSIONS PAR16 1x 8.5W 660/700/750 2700K/3000K/4000K 35° MON11-Snoot UNO - 135mm x 135mm cutout 126mm x 110mm PAR16 2x 8.5W 660/700/750 2700K/3000K/4000K 35° DUO - 135mm x 236mm MON12-Snoot cutout 126mm x 210mm PAR16 660/700/750 2700K/3000K/4000K 35° 3x 8.5W TRIO - 135mm x 338mm MON13-Snoot cutout 126mm x 320mm