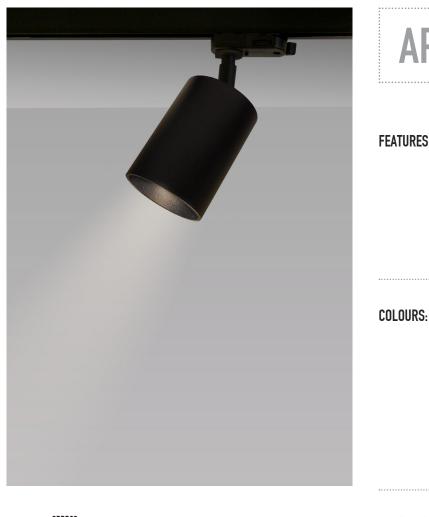

## FEATURES:

- Australian designed & manufactured
  - Compact 240v interior spotlight
  - Adjustable 90o tilt, 359o swivel .
- Low glare, easy lamp change •
  - Suitable for mains track 1C or 3C or with a
- variety of surface mounted options Ideal for residential, hospitality and
- commercial applications

See Mounting Options spec sheet for more information

| CODE    | WATTAGE  | LUMENS      | LAMP TYPE            | DIMENSIONS                   |
|---------|----------|-------------|----------------------|------------------------------|
| APL2125 | 5W - 10W | 380 - 500lm | PAR16 Long GU10 LED  | 125mm length x 70mm diameter |
| APL1100 | 5W - 10W | 380 - 500lm | PAR16 Short GU10 LED | 100mm length x 70mm diameter |