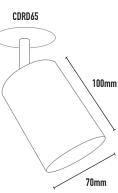

See Mounting Options spec sheet for more information

| CODE    | WATTAGE  | LUMENS      | LAMP TYPE            | DIMENSIONS                   |
|---------|----------|-------------|----------------------|------------------------------|
| APL2125 | 5W - 10W | 380 - 500lm | PAR16 Long GU10 LED  | 125mm length x 70mm diameter |
| APL1100 | 5W - 10W | 380 - 500lm | PAR16 Short GU10 LED | 100mm length x 70mm diameter |