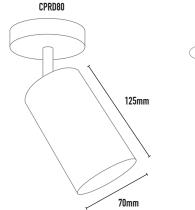

See Mounting Options spec sheet for more information

| CODE    | WATTAGE  | LUMENS      | LAMP TYPE            | DIMENSIONS                   |
|---------|----------|-------------|----------------------|------------------------------|
| APL2125 | 5W - 10W | 380 - 500lm | PAR16 Long GU10 LED  | 125mm length x 70mm diameter |
| APL1100 | 5W - 10W | 380 - 500lm | PAR16 Short GU10 LED | 100mm length x 70mm diameter |