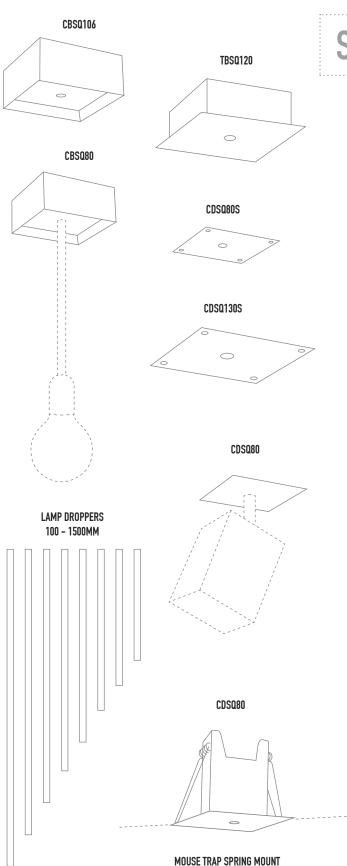

## SQUARE MOUNTING OPTIONS

## FEATURES:

- Australian designed and manufactured
- We offer a variety of square mounting options in various sizes for recessed, surface and track mounted spotlights, wallights & pendants
- Wall mounted options come with flat plates with high tensile flat springs
- Ceiling mounted options come with vertical springs
- Custom mounting options available for custom sizes, extra holes, knuckles, drop rods etc.

| COLOURS: | Black  | -2 |
|----------|--------|----|
|          | White  | -3 |
|          | Silver | -6 |

| CODE     | SIZE                   | FIXING TYPE             |  |
|----------|------------------------|-------------------------|--|
| CDSQ80   | 80mm diameter          | Mouse trap spring mount |  |
| CDSQ80S  | 80mm diameter          | Countersunk screw mount |  |
| CDSQ130S | 130mm diameter         | Countersunk screw mount |  |
| CBSQ80   | 80mm dia - 60mm depth  | Screw mount             |  |
| CBSQ106  | 106mm dia - 60mm depth | Screw mount             |  |
| CBSQ163  | 163mm dia - 60mm depth | Screw mount             |  |
| TBSQ120  | 120mm dia - 40mm depth | Screw mount             |  |
| LD       | 100 - 1500mm           | Lamp droppers           |  |