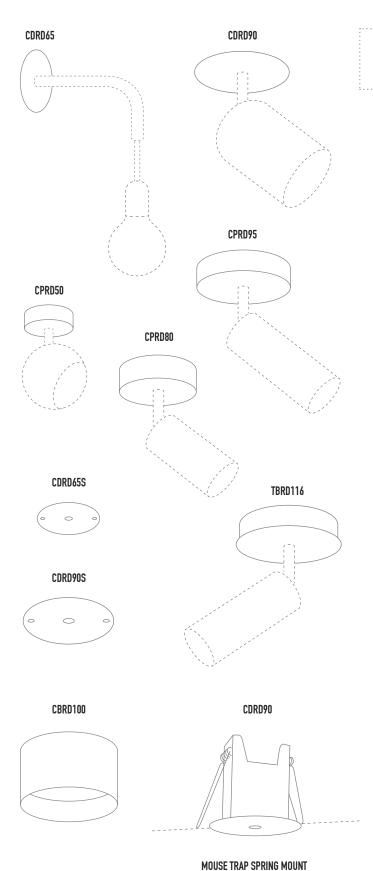

## **ROUND MOUNTING OPTIONS**

## FEATURES:

- Australian designed and manufactured
- We offer a variety of round mounting options in various sizes for recessed, surface and track mounted spotlights, wallights & pendants
- Wall mounted options come with flat plates with high tensile flat springs
- Ceiling mounted options come with vertical springs
- Custom mounting options available for custom sizes, extra holes, knuckles, drop rods etc.

| COLOURS: | Black  | -2 |
|----------|--------|----|
|          | White  | -3 |
|          | Silver | -6 |

| CODE    | SIZE                   | FIXING TYPE             |
|---------|------------------------|-------------------------|
| CPRD50  | 50mm dia - 12mm depth  | Screw mount             |
| CPRD80  | 80mm dia - 25mm depth  | Screw mount             |
| CPRD95  | 95mm dia - 22mm depth  | Screw mount             |
| CPRD140 | 140mm dia - 22mm depth | Screw mount             |
| CDRD65  | 65mm dia - 85mm high   | Mouse trap spring mount |
| CDRD90  | 90mm dia - 85mm high   | Mouse trap spring mount |
| CDRD65S | 65mm diameter          | Countersunk screw mount |
| CDRD90S | 90mm diameter          | Countersunk screw mount |
| CBRD100 | 100mm dia - 60mm depth | Screw mount             |
| CBRD153 | 153mm dia - 60mm depth | Screw mount             |
| TBRD116 | 116mm dia - 22mm depth | Screw mount             |
| :       | •                      |                         |