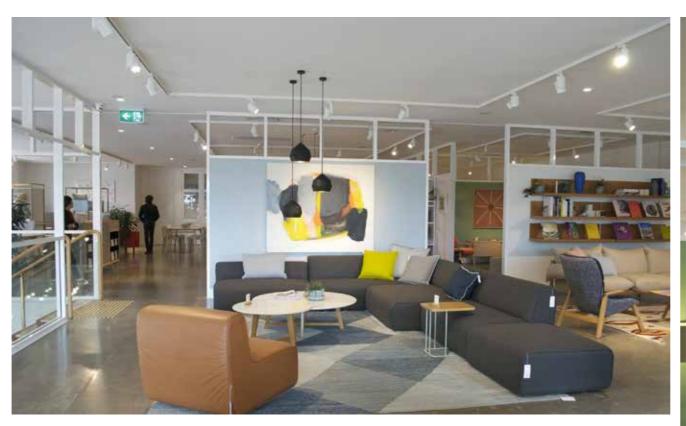

26

PROJECT - JARDAN

A perfect fit, two Australian owned companies working together to illuminate beautiful Australian designed & made products.

# **JARDAN**

522 Church St. Richmond, VIC

Masson For Light, was commissioned by Jardan to supply all light fittings and to complete lighting calculations & design for the new flagship store in Church St Richmond. A perfect fit, two Australian owned companies working together to illuminate beautiful Australian designed & made products.

Three circuit track

The client brief for the two story space was to provide a homely welcoming atmosphere while making the display of the products center stage. Energy efficiency was also a critical factor in the brief to keep in line with the Jardan carbon neutral foot print. Spotlights with high colour rendering for accent lighting gave depth and contrast combined with downlights also used for general lighting for circulation zones.