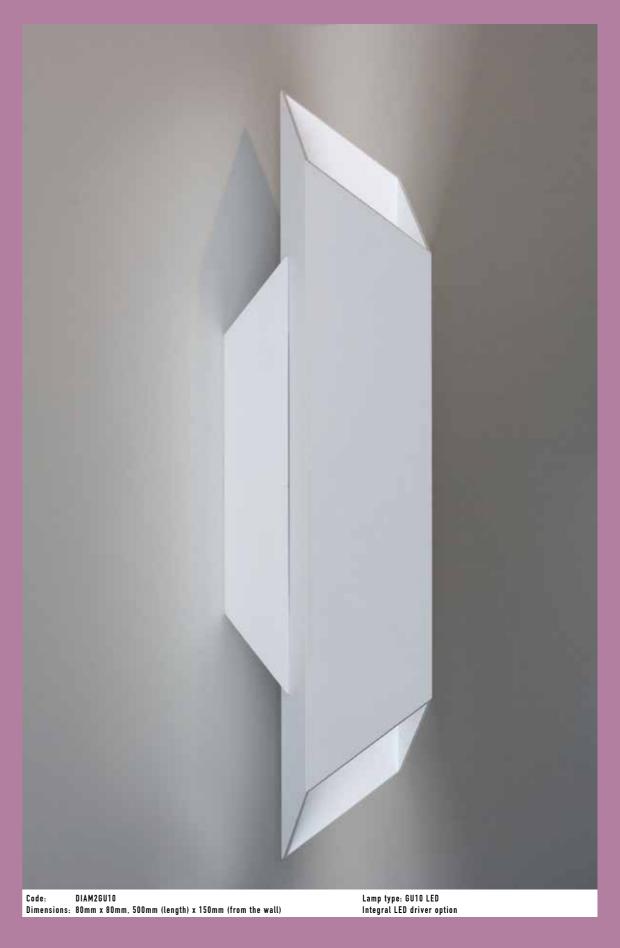

ons available.





# Beama Up & Down

Extruded aluminium body. Anodising available for inner & outer. Various LED light sources available.

Richmond

The lighting supports various functional zones for product display, work space and common areas. Masson achieved a very credible result using only 3.63 W/m<sup>2</sup> at an average of 700 Lux, utilizing the very latest LED light engines from Europe.

28

www.massonforlight.com.au

#### MINIMAL

#### **MONDO BLOK MINI**





#### MONDO MR2 TRIMLESS

#### **CLOUD GU10 W/SNOOT**











# MODERN HOME

Melbourne, Victoria

- Custom made trimless downlights
- All white duo and uno versions, Mondo MR2 Trimless LED

Project

WALL LIGHTS

32

#### CASCADA LED

#### **BEDFORD**





#### **ECTOR**

#### **PLANO SLIM**





#### **BLOK DIAMOND**







Project

# PROJECT

# GUILFORD RD

Surrey Hills, Melbourne.

Architects: Maddison Architects

Products:

<u>Interior Wallights</u> Mondo Blok Up/Down Mondo Blok Down Cascada Ribbed

Cascada Smooth Mini

<u>Downlights</u> Mondo Blok Trimless MR2

Concealed Lighting
Opal LED STRIP Slim T5 Slim LED Inground Uplight ROX

Exterior Wallights MS50201 MS50301

Exterior Downlights Mini Boxer





PROJECT

36

# Surrey Hills





# Up/Down

Wall mounted up & down light (two lamps). 80 x 80 mm extrusion with LED GU10 light source.



Mel-bourn







# **Mondo Blok**

80 x 80 mm extrusion, Surface mount with LED GU10 light source. Various sizes and LED wattages available.

www.massonforlight.com.au www.massonforlight.com.au



# **EXTRUSIONS**

#### Make it your own

Masson for light manufactur