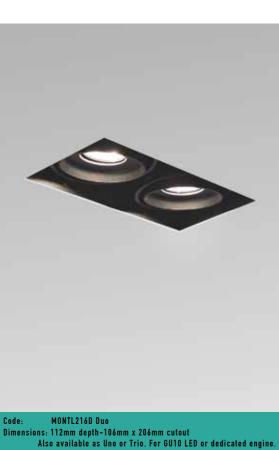

# **Mondo Blok**

Available as uno, duo and trio, in a variety of sizes and LED lamps. Can be surface or suspended mount.

www.massonforlight.com.au

PENDANTS