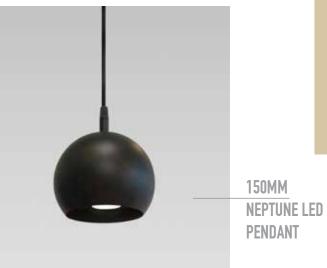

### Comet

**Spinnings** 

Comet can be supplied as a spotlight, track light, wall light or pendant.

45

Neptune and Pluto can be supplied as a spotlight, track light, wall light or pendant.

Pluto

76MM PLUTO LED + CEILING DISC