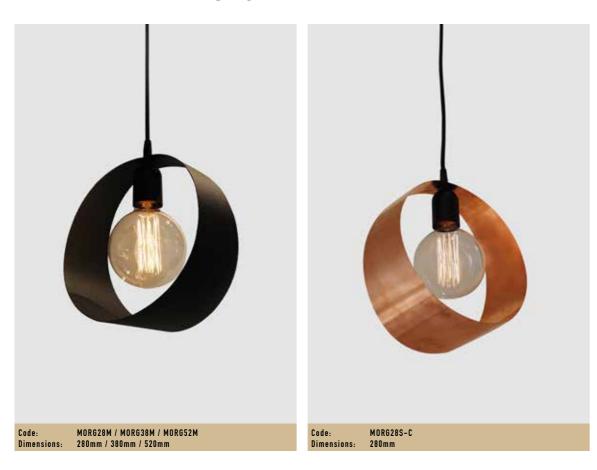

xby Architects** Product: **Halo LED Pendant** Halo 2k / 3k / 4k / 6k 38w





Project

www.massonforlight.com.au www.massonforlight.com.au

PENDANTS

#### **HALO LED PENDANT**



#### **LUNA PENDANT**



#### TRIANGLE LED PENDANT SYSTEM



PROJECT



Project

# AMERICAN HOTEL

#### Echuca, VIC

Masson For Light were commissioned by Beatrix Rowe Interior Design & Brandrick Architects, to produce 21 types of custom copper chandeliers and wallight for the refurbishment of the iconic American Hotel, Echuca. The copper tube lights were designed by Beatrix Rowe in collaboration with Masson For Light.

Custom made copper wall lights

Custom made copper chandeliers Mondo Trimless Downlights Mondo Blok MR16 LED Uno Mondo BlokX Up & Down Squirrel Cage lamps





PENDANTS

#### **MORGANA PENDANT**



#### **MANTIS**

#### **ARENA 800 PENDANT**





#### **ARENA PENDANT – ALUMINIUM**



SPOTLIGHTS

#### CYLINDRO LED

#### **APOLLO TWIST**





#### **GEMINI 125**

#### **TULLYSPOT**



#### **APOLLO**



PROJECT





Project

# **JARDAN**

522 Church St. Richmond, VIC

Masson For Light, was commissioned by Jardan to supply all light fittings and to complete lighting calculations & design for the new flagship store in Church St Richmond. A perfect fit, two Australian owned companies working together to illuminate beautiful Australian designed & made products.

Z8 spot 15w with high colour rendering Products:

900 lumen with medium flood with antiglare covers.

Minimal COB downlight with the MLX 10.w 1000 Lumen COB LED

Beama Wallights E27 LED with the MLX 10.w 1000 Lumen COB LED

Three