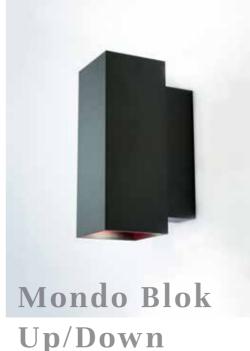

# Up/Down

Wall mounted up & down light (two lamps). 80 x 80 mm extrusion with LED GU10 light source.

Mel-bourn

# **Mondo Blok**

80 x 80 mm extrusion, Surface mount with LED GU10 light source. Various sizes and LED wattages available.

www.massonforlight.com.au www.massonforlight.com.au