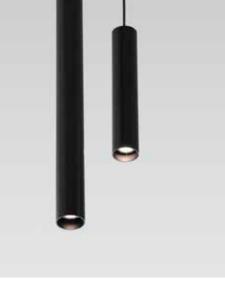

#### **TUBBY PENDANT**

PROJECT

## Round

Extrusions

EXTRUSIONS

150MM

**TUBBY PENDANT** (VARIOUS LENGTHS AND COLOURS AVAILABLE)

APOLLO SPOTLIGHT

70MM

**50MM** PHOEBE PENDANT LED