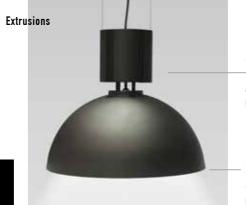

GU10 light source. Various sizes and LED wattages available.

www.massonforlight.com.au www.massonforlight.com.au



# **EXTRUSIONS**

#### Make it your own

Masson for light manufactures many different models from a variety of aluminium extrusions. This enables the designer to match wall lights to ceiling and/or pendant lights.

Custom anodised colours are also available.
The extrusions can also be cut on certain angles to produce for example **Ector** or **Coppin** wall and pendant lights. In addition custom lengths are available.

# Square





Extrusions



# Rectangular











# Many





## Round





Extrusions

EXTRUSIONS

150MM

**TUBBY PENDANT** (VARIOUS LENGTHS AND COLOURS AVAILABLE)





APOLLO SPOTLIGHT

70MM









**50MM** PHOEBE PENDANT LED

Custom lengths available



255MM **ARENA 800 HIGHBAY** 

MODEL 1080AL

**800MM DIAMETER** 

(ALSO AVAILABLE IN 475MM DIAMETER MODEL 1056AL)



<u>150MM</u> ARENA 1533 SPOTLIGHT LED







<u>90MM</u> 2054 ARENA SPOTLIGHT LED





www.massonforlight.com.au



# **SPINNINGS**

#### Make it your own

In addition to our many extrusions, Masson for Light manufactures many different models from a variety of spinnings. Pendants, wall lights and spotlights are available.

### Comet







**Spinnings** 

Comet can be supplied as a spotlight, track light, wall light or pendant.

45







Neptune and Pluto can be supplied as a spotlight, track light, wall light or pendant.





Pluto

76MM PLUTO LED + CEILING DISC

www.massonforlight.com.au





# **MOUNTING OPTIONS**

#### Make it your own

Masson for Light manufacture an