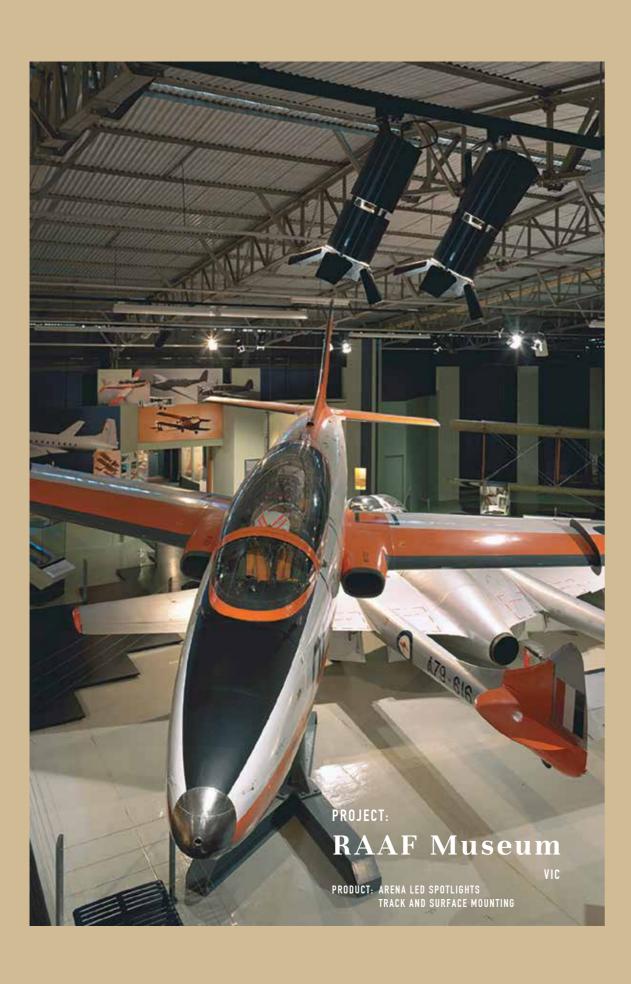

PRODUCTS - PENDANTS

See also wall lights as many fixtures match.

PROJECT - AMERICAN HOTEL

Features custom made copper wallights and chandeliers.

24

PRODUCTS - SPOTLIGHTS

For tracks and various mounting options.