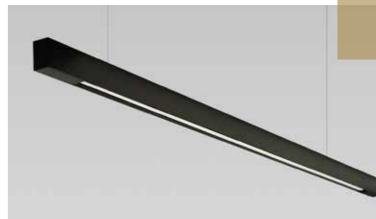

CT

36

# Surrey Hills





# Up/Down

Wall mounted up & down light (two lamps). 80 x 80 mm extrusion with LED GU10 light source.



Mel-bourn







# **Mondo Blok**

80 x 80 mm extrusion, Surface mount with LED GU10 light source. Various sizes and LED wattages available.

www.massonforlight.com.au www.massonforlight.com.au



# **EXTRUSIONS**

#### Make it your own

Masson for light manufactures many different models from a variety of aluminium extrusions. This enables the designer to match wall lights to ceiling and/or pendant lights.

Custom anodised colours are also available.
The extrusions can also be cut on certain angles to produce for example **Ector** or **Coppin** wall and pendant lights. In addition custom lengths are available.

# Square





Extrusions



# Rectangular











# Many





## Round





Extrusions

EXTRUSIONS

150MM

**TUBBY PENDANT** (VARIOUS LENGTHS AND COLOURS AVAILABLE)





APOLLO SPOTLIGHT

70MM









**50MM** PHOEBE PENDANT LED

Custom lengths available



255MM **ARENA 800 HIGHBAY** 

MODEL 1080AL

**800MM DIAMETER** 

(ALSO AVAILABLE IN 475MM DIAMETER MODEL 1056AL)



<u>150MM</u> ARENA 1533 SPOTLIGHT LED







<u>90MM</u> 2054 ARENA SPOTLIGHT LED





www.massonforlight.com.au



# **SPINNINGS**

#### Make it your own

In addition to our many extrusions, Masson for Light manufactures many different models from a variety of spinnings. Pendants, wall lights and spotlights are available.

### Comet







**Spinnings** 

Comet can be supplied as a spotlight, track light, wall light or pendant.

45







Neptune and Pluto can be