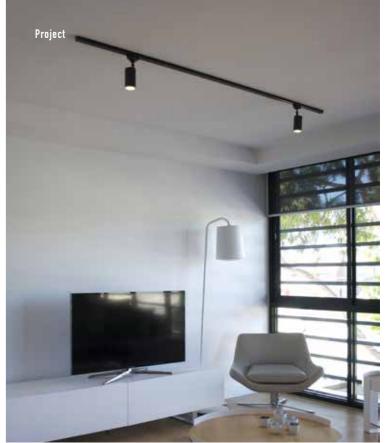

Three circuit track

The client brief for the two story space was to provide a homely welcoming atmosphere while making the display of the products center stage. Energy efficiency was also a critical factor in the brief to keep in line with the Jardan carbon neutral foot print. Spotlights with high colour rendering for accent lighting gave depth and contrast combined with downlights also used for general lighting for circulation zones.

European design 15W LED track light. Ideal for general commercial, retail and gallery applications. Many other track head options available.