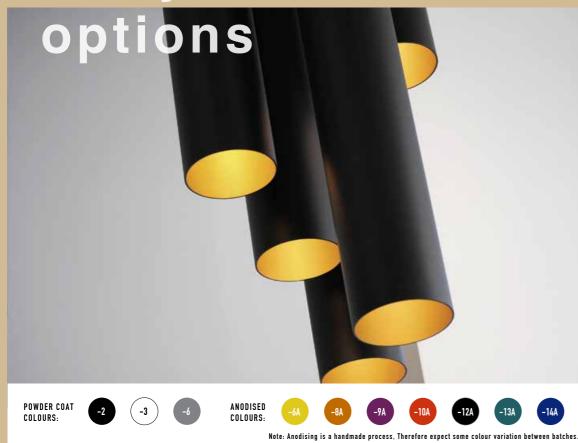

#### Make it your own

Masson for light manufactures many different models from a variety of aluminium extrusions. This enables the designer to match wall lights to ceiling and/or pendant lights.

Custom anodised colours are also available.
The extrusions can also be cut on certain angles to produce for example **Ector** or **Coppin** wall and pendant lights. In addition custom lengths are available.