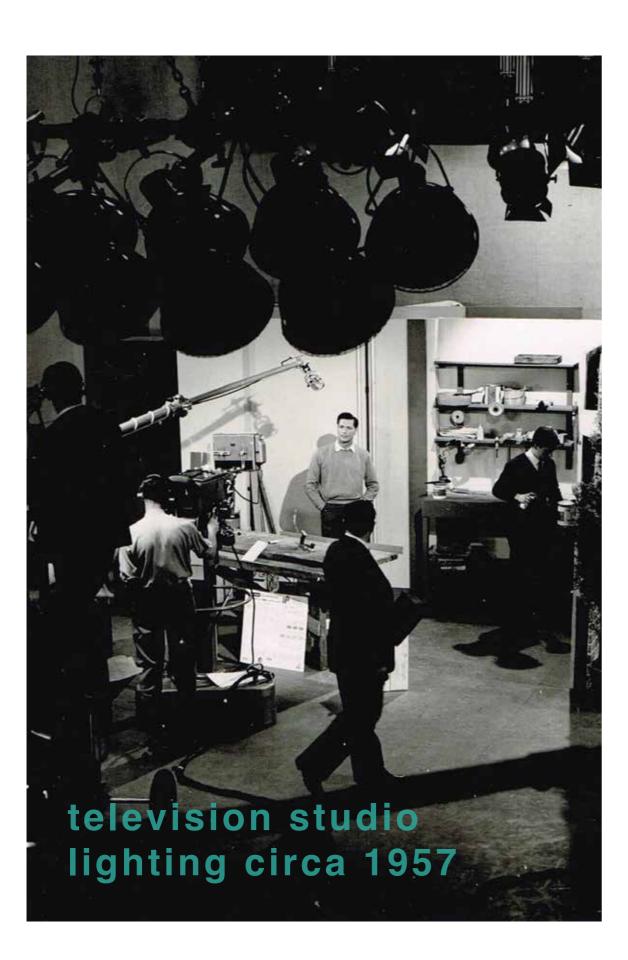

# THE HISTORY

John B Masson & Associates was founded in 1953 by John B and Marie T Masson, as a specialist commercial lighting supplier. At the time John had experience working in electrical wholesale and was employed as an announcer for the radio station 3DB in Melbourne. He hosted many radio programmes through the 1940's when radio was the principle entertainment medium. Through John's connections with commercial radio, arts and electrical wholesale, the young couple seized the exciting opportunity, to begin manufacturing lighting for the newly established television stations Australia wide in 1956. In the beginning the work was undertaken at home in

JOHN B MASSON

GIANT 'APPLAUSE' LIGHT INSTALLED AT CHANNEL 7 TELETHEATRE

The History

DAVID J MASSON

Further expansion of the business occurred in the 2000's with a showroom opening in Redfern, Sydney and a branch in Brisbane. A retail showroom was then opened in Richmond, Victoria in 2010. In the same year Sarah Masson, daughter of David, joined the business as a Graphic Designer, directing the branding of the company. The new user friendly Masson For Light website was created and is now regularly updated with new and exciting products & projects.