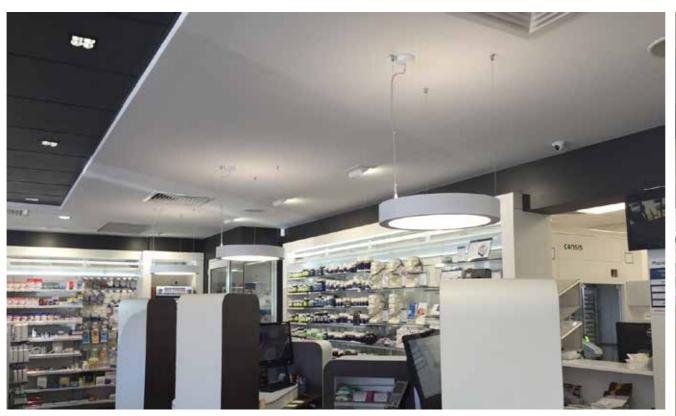

#### 777 Pharmacy, Spearwood, WA

- Australian designed & manufactured
- Lights upwards & inwards
- Available in various colour temperatures
- Remote 24V constant voltage dimmable driver (HLG24-040)
- Standard suspension pictured with three wires & clear flex
- Optional drop rods & custom flex colours available
- Ideal for modern architectural interiors, residential, retail and office environments

Lighting Design

Aura Lighting Perth & Supplier: Architects: **Roxby Architects** Product: **Halo LED Pendant** Halo 2k / 3k / 4k / 6k 38w

Project

www.massonforlight.com.au www.massonforlight.com.au

PENDANTS

#### **HALO LED PENDANT**