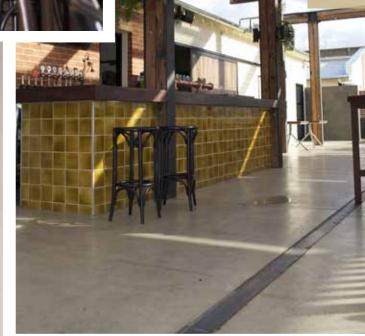

# **JARDAN**

522 Church St. Richmond, VIC

Masson For Light, was commissioned by Jardan to supply all light fittings and to complete lighting calculations & design for the new flagship store in Church St Richmond. A perfect fit, two Australian owned companies working together to illuminate beautiful Australian designed & made products.

Three circuit track

The client brief for the two story space was to provide a homely welcoming atmosphere while making the display of the products center stage. Energy efficiency was also a critical factor in the brief to keep in line with the Jardan carbon neutral foot print. Spotlights with high colour rendering for accent lighting gave depth and contrast combined with downlights also used for general lighting for circulation zones.

# Beama Up & Down

Extruded aluminium body. Anodising available for inner & outer. Various LED light sources available.

Richmond

The lighting supports various functional zones for product display, work space and common areas. Masson achieved a very credible result using only 3.63 W/m<sup>2</sup> at an average of 700 Lux, utilizing the very latest LED light engines from Europe.