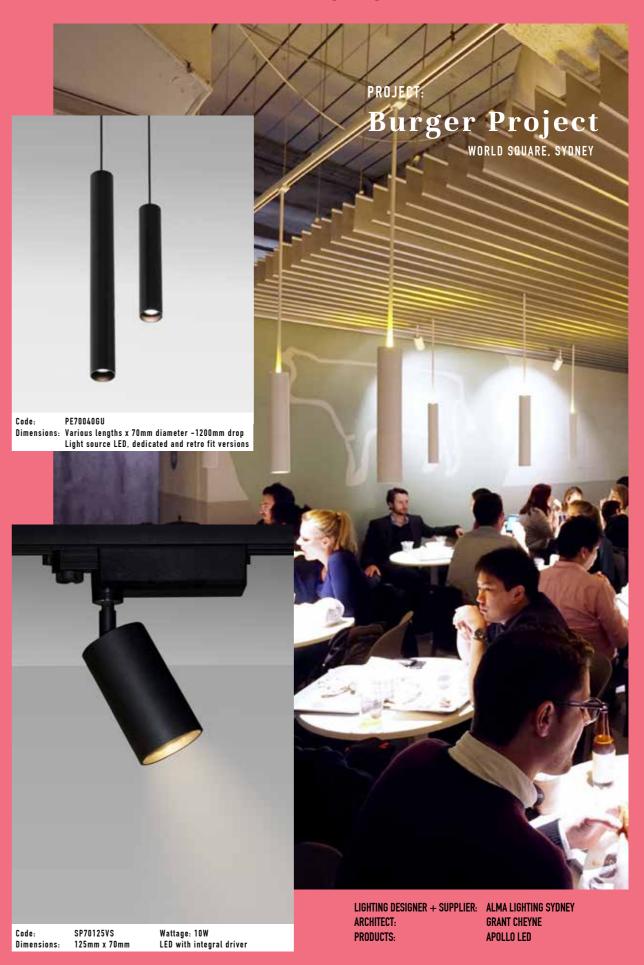

PRODUCTS - PENDANTS

See also wall lights as many fixtures match.

PROJECT - AMERICAN HOTEL

Features custom made copper wallights and chandeliers.

24

PRODUCTS - SPOTLIGHTS

For tracks and various mounting options.

#### **APOLLO**

PROJECT

Project