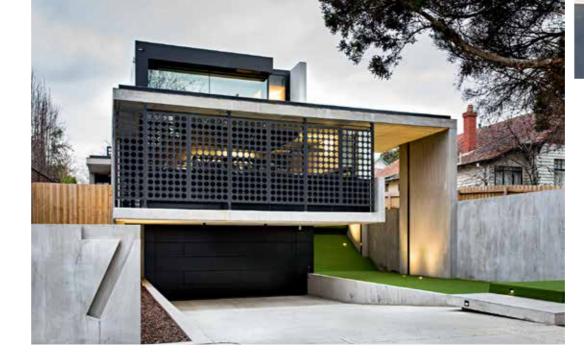

# GUILFORD RD

Surrey Hills, Melbourne.

Architects: Maddison Architects

Products:

<u>Interior Wallights</u> Mondo Blok Up/Down Mondo Blok Down Cascada Ribbed

Cascada Smooth Mini

<u>Downlights</u> Mondo Blok Trimless MR2

Concealed Lighting
Opal LED STRIP Slim T5 Slim LED Inground Uplight ROX

Exterior Wallights MS50201 MS50301

Exterior Downlights Mini Boxer

PROJECT

36

# Surrey Hills