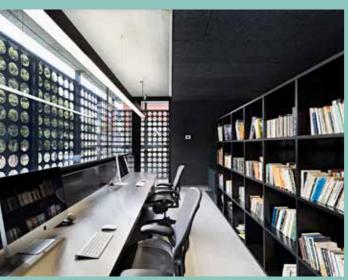

# **JARDAN**

522 Church St. Richmond, VIC

Masson For Light, was commissioned by Jardan to supply all light fittings and to complete lighting calculations & design for the new flagship store in Church St Richmond. A perfect fit, two Australian owned companies working together to illuminate beautiful Australian designed & made products.

Z8 spot 15w with high colour rendering Products:

900 lumen with medium flood with antiglare covers.

Minimal COB downlight with the MLX 10.w 1000 Lumen COB LED

Beama Wallights E27 LED with the MLX 10.w 1000 Lumen COB LED

Three circuit track

The client brief for the two story space was to provide a homely welcoming atmosphere while making the display of the products center stage. Energy efficiency was also a critical factor in the brief to keep in line with the Jardan carbon neutral foot print. Spotlights with high colour rendering for accent lighting gave depth and contrast combined with downlights also used for general lighting for circulation zones.

# Beama Up & Down

Extruded aluminium body. Anodising available for inner & outer. Various LED light sources available.

Richmond

The lighting supports various functional zones for product display, work space and common areas. Masson achieved a very credible result using only 3.63 W/m<sup>2</sup> at an average of 700 Lux, utilizing the very latest LED light engines from Europe.