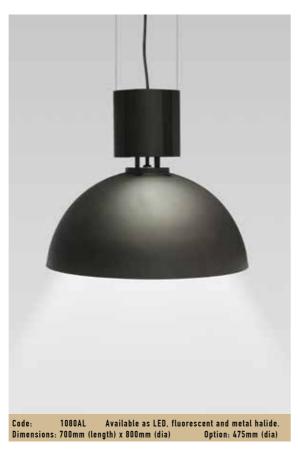

#### **ARENA 800 PENDANT**

Custom lengths available

255MM **ARENA 800 HIGHBAY** 

MODEL 1080AL

**800MM DIAMETER** 

(ALSO AVAILABLE IN 475MM DIAMETER MODEL 1056AL)

<u>150MM</u> ARENA 1533 SPOTLIGHT LED

<u>90MM</u> 2054 ARENA SPOTLIGHT LED