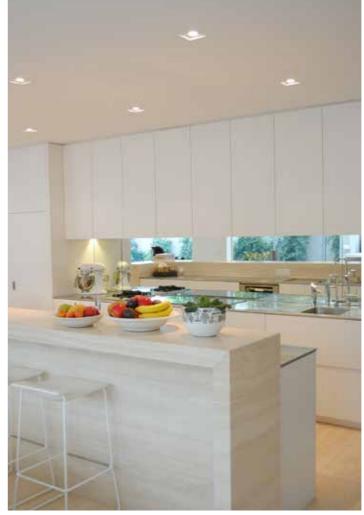

# MODERN HOME

Melbourne, Victoria

- Custom made trimless downlights
- All white duo and uno versions, Mondo MR2 Trimless LED

Project

WALL LIGHTS

32