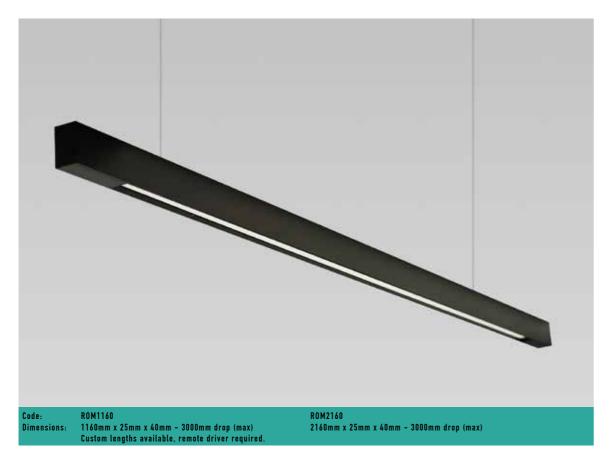

lities set within a subtropical garden. Pattern, texture and colour provide an animated architecture that enriches its surroundings and expresses the vitality of student life."

Lighting Designer: Point Of View

Supplier: Caribou Lighting Brisbane
Architects: Batessmart Architecture

Products: Mondo Blok LED 18W AR111 suspended

and surface mounted with anti glare louvres.

Custom <u>Ector Pendants</u> with 1000lm masslux LED engines.





# 65 Mary Street





Cluster of tubby pendants in different lengths with anodised gold inner, and black powdercoat outer.



# Brishbane



# **Mondo Blok**

Available as uno, duo and trio, in a variety of sizes and LED lamps. Can be surface or suspended mount.

www.massonforlight.com.au

PENDANTS

#### PHOEBE LED PENDANT



#### **ROMAN LED PENDANT**



#### **TUBBY PENDANT**



PROJECT





#### 777 Pharmacy, Spearwood, WA

- Australian designed & manufactured
- Lights upwards & inwards
- Available in various colour temperatures
- Remote 24V constant voltage dimmable driver (HLG24-040)
- Standard suspension pictured with three wires & clear flex
- Optional drop rods & custom flex colours available
- Ideal for modern architectural interiors, residential, retail and office environments

Lighting Design

Aura Lighting Perth & Supplier: Architects: **Roxby Architects** Product: **Halo LED Pendant** Halo 2k / 3k / 4k / 6k 38w





Project

www.massonforlight.com.au www.massonforlight.com.au

PENDANTS

#### **HALO LED PENDANT**



#### **LUNA PENDANT**



#### TRIANGLE LED PENDANT SYSTEM



PROJECT



Project

# AMERICAN HOTEL

#### Echuca,