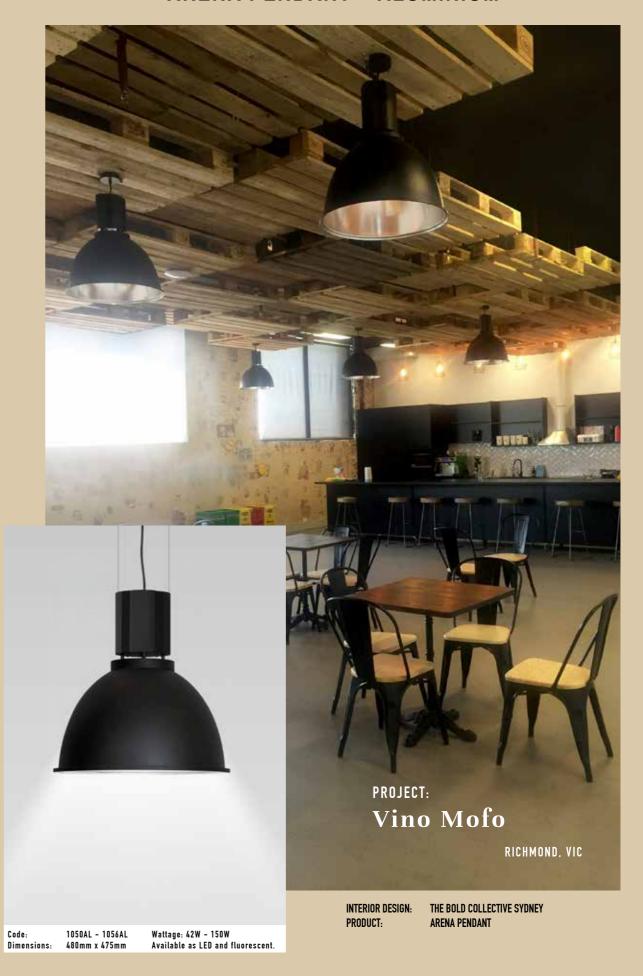

#### **ARENA PENDANT – ALUMINIUM**

SPOTLIGHTS

# **JARDAN**

522 Church St. Richmond, VIC

Masson For Light, was commissioned by Jardan to supply all light fittings and to complete lighting calculations & design for the new flagship store in Church St Richmond. A perfect fit, two Australian owned companies working together to illuminate beautiful Australian designed & made products.

Z8 spot 15w with high colour rendering Products:

900 lumen with medium flood with antiglare covers.

Minimal COB downlight with the MLX 10.w 1000 Lumen COB LED

Beama Wallights E27 LED with the MLX 10.w 1000 Lumen COB LED

Three circuit track

The client brief for the two story space was to provide a homely welcoming atmosphere while making the display of the products center stage. Energy efficiency was also a critical factor in the brief to keep in line with the Jardan carbon neutral foot print. Spotlights with high colour rendering for accent lighting gave depth and contrast combined with downlights also used for general lighting for circulation zones.

# Beama Up & Down

Extruded aluminium body. Anodising available for inner & outer. Various LED light sources available.

Richmond

The lighting supports various functional zones for product display, work space and common areas. Masson achieved a very credible result using only 3.63 W/m<sup>2</sup> at an average of 700 Lux, utilizing the very latest LED light engines from Europe.