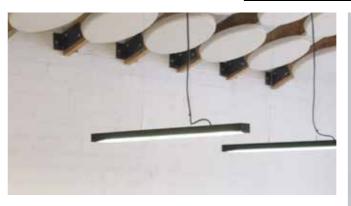

36

# Surrey Hills





# Up/Down

Wall mounted up & down light (two lamps). 80 x 80 mm extrusion with LED GU10 light source.



Mel-bourn







# **Mondo Blok**

80 x 80 mm extrusion, Surface mount with LED GU10 light source. Various sizes and LED wattages available.

www.massonforlight.com.au www.massonforlight.com.au



# **EXTRUSIONS**

#### Make it your own

Masson for light manufactures many different models from a variety of aluminium extrusions. This enables the designer to match wall lights to ceiling and/or pendant lights.

Custom anodised colours are also available.
The extrusions can also be cut on certain angles to produce for example **Ector** or **Coppin** wall and pendant lights. In addition custom lengths are available.

# Square





Extrusions



# Rectangular











# Many





## Round





Extrusions

EXTRUSIONS

150MM

**TUBBY PENDANT** (VARIOUS LENGTHS AND COLOURS AVAILABLE)





APOLLO SPOTLIGHT

70MM









**50MM** PHOEBE PENDANT LED

Custom lengths available



255MM **ARENA 800 HIGHBAY** 

MODEL 1080AL

**800MM DIAMETER** 

(ALSO AVAILABLE IN 475MM DIAMETER MODEL 1056AL)



<u>150MM</u> ARENA 1533 SPOTLIGHT LED







<u>90MM</u> 2054 ARENA SPOTLIGHT LED





www.massonforlight.com.au



# **SPINNINGS**

#### Make it your own

In addition to our many extrusions, Masson for Light manufactures many different models from a variety of spinnings. Pendants, wall lights and spotlights are available.

### Comet







**Spinnings** 

Comet can be supplied as a spotlight, track light, wall light or pendant.

45







Neptune and Pluto can be su