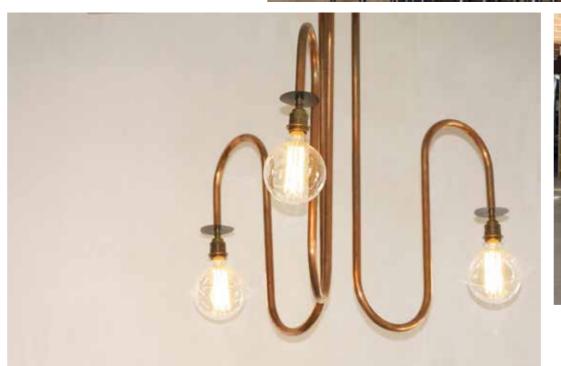

#### Echuca, VIC

Masson For Light were commissioned by Beatrix Rowe Interior Design & Brandrick Architects, to produce 21 types of custom copper chandeliers and wallight for the refurbishment of the iconic American Hotel, Echuca. The copper tube lights were designed by Beatrix Rowe in collaboration with Masson For Light.

Custom made copper wall lights

Custom made copper chandeliers Mondo Trimless Downlights Mondo Blok MR16 LED Uno Mondo BlokX Up & Down Squirrel Cage lamps

PENDANTS