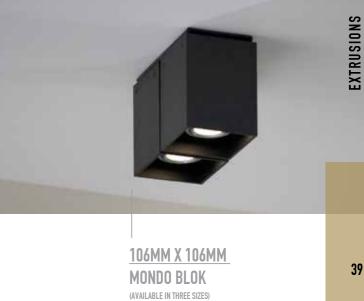

# **Mondo Blok**

Available as uno, duo and trio, in a variety of sizes and LED lamps. Can be surface or suspended mount.

www.massonforlight.com.au

PENDANTS