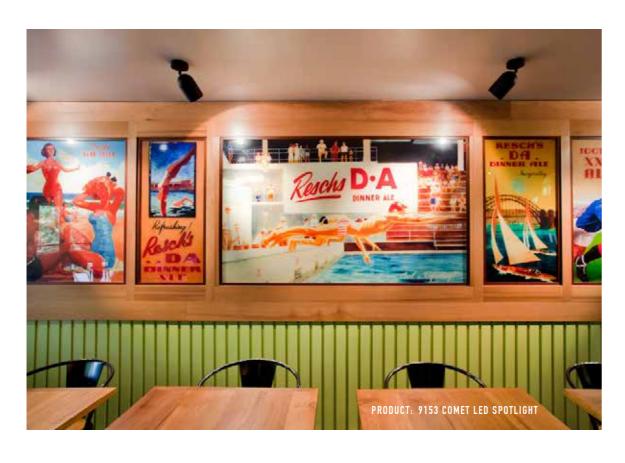

### Comet

**Spinnings** 

Comet can be supplied as a spotlight, track light, wall light or pendant.

45

Neptune and Pluto can be supplied as a spotlight, track light, wall light or pendant.

Pluto

76MM PLUTO LED + CEILING DISC