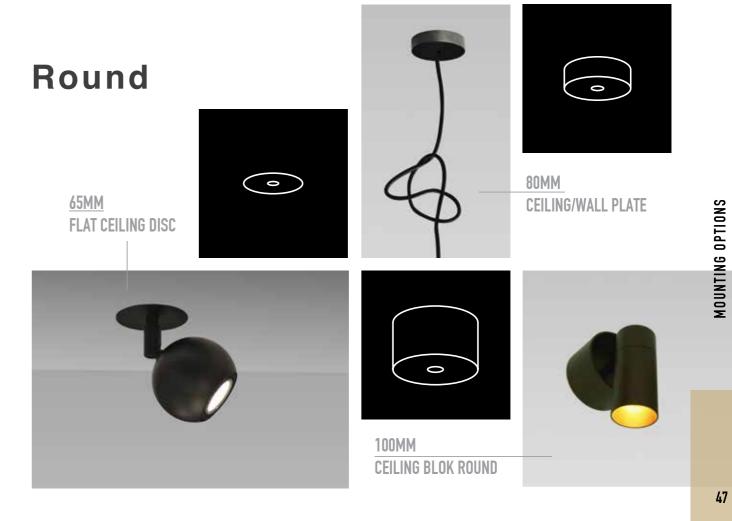

# **MOUNTING OPTIONS**

#### Make it your own

Masson for Light manufacture and design the majority of our products in our Melbourne factory. For our spotlights, wall lights and pendants there are many mounting options, including custom.