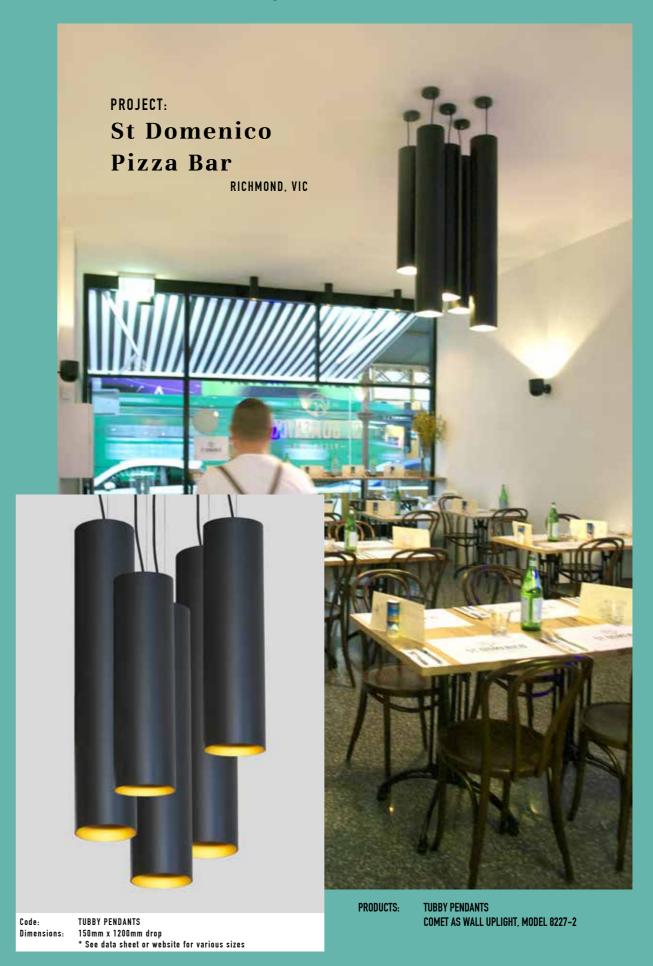

# 65 Mary Street

Cluster of tubby pendants in different lengths with anodised gold inner, and black powdercoat outer.

#### **TUBBY PENDANT**

PROJECT