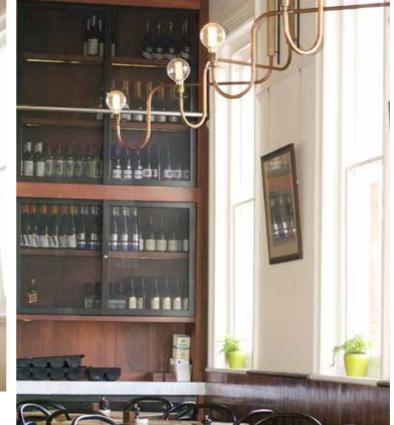

# AMERICAN HOTEL

#### Echuca, VIC

Masson For Light were commissioned by Beatrix Rowe Interior Design & Brandrick Architects, to produce 21 types of custom copper chandeliers and wallight for the refurbishment of the iconic American Hotel, Echuca. The copper tube lights were designed by Beatrix Rowe in collaboration with Masson For Light.

Custom made copper wall lights

Custom made copper chandeliers Mondo Trimless Downlights Mondo Blok MR16 LED Uno Mondo BlokX Up & Down Squirrel Cage lamps

PENDANTS