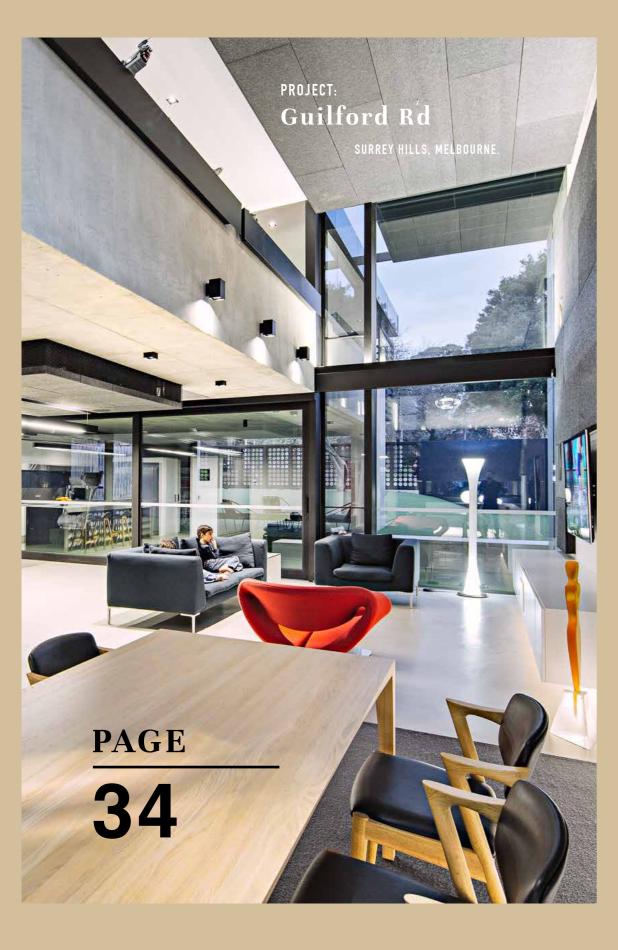

# GUILFORD RD

Surrey Hills, Melbourne.

Architects: Maddison Architects

Products:

<u>Interior Wallights</u> Mondo Blok Up/Down Mondo Blok Down Cascada Ribbed

Cascada Smooth Mini

<u>Downlights</u> Mondo Blok Trimless MR2

Concealed Lighting
Opal LED STRIP Slim T5 Slim LED Inground Uplight ROX

Exterior Wallights MS50201 MS50301

Exterior Downlights Mini Boxer

PROJECT

36

# Surrey Hills