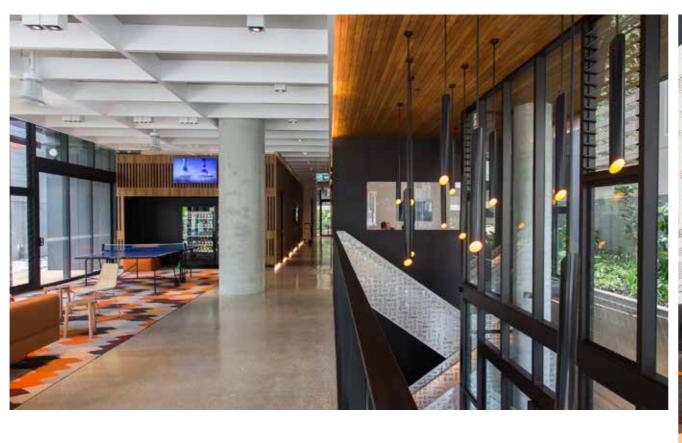

# **IGLU**

#### 65 Mary Street, Brisbane

"The proposed building will set a new benchmark for student accommodation in Brisbane. Students will enjoy accommodation with high levels of residential amenity and access to extensive communal facilities set within a subtropical garden. Pattern, texture and colour provide an animated architecture that enriches its surroundings and expresses the vitality of student life."

Lighting Designer: Point Of View

Supplier: Caribou Lighting Brisbane
Architects: Batessmart Architecture

Products: Mondo Blok LED 18W AR111 suspended

and surface mounted with anti glare louvres.

Custom <u>Ector Pendants</u> with 1000lm masslux LED engines.