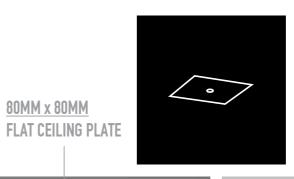

# Square

80MM x 80MM

MULTI GANG PLATES ARE AVAILABLE

**Custom mounting options** also available.

120MM X 120MM X 40MM **CEILING PLATE** 

+ MONDO HANGMAN 1