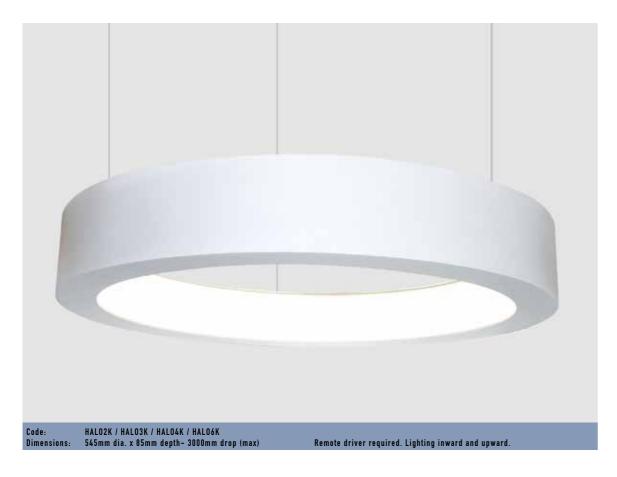

#### 777 Pharmacy, Spearwood, WA

- Australian designed & manufactured
- Lights upwards & inwards
- Available in various colour temperatures
- Remote 24V constant voltage dimmable driver (HLG24-040)
- Standard suspension pictured with three wires & clear flex
- Optional drop rods & custom flex colours available
- Ideal for modern architectural interiors, residential, retail and office environments

Lighting Design

Aura Lighting Perth & Supplier: Architects: **Roxby Architects** Product: **Halo LED Pendant** Halo 2k / 3k / 4k / 6k 38w

Project

www.massonforlight.com.au www.massonforlight.com.au

PENDANTS

#### **HALO LED PENDANT**