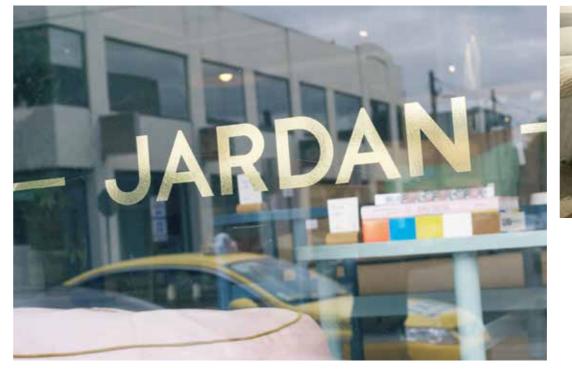

26

PROJECT - JARDAN

A perfect fit, two Australian owned companies working together to illuminate beautiful Australian designed & made products.

# **JARDAN**

522 Church St. Richmond, VIC

Masson For Light, was commissioned by Jardan to supply all light fittings and to complete lighting calculations & design for the new flagship store in Church St Richmond. A perfect fit, two Australian owned companies working together to illuminate beautiful Australian designed & made products.