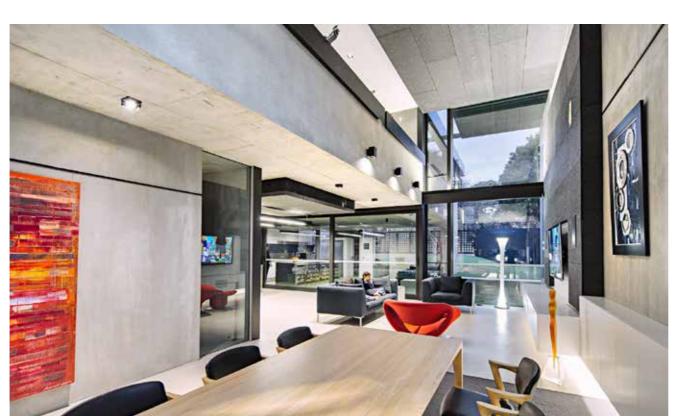

# GUILFORD RD

Surrey Hills, Melbourne.

Architects: Maddison Architects

Products:

<u>Interior Wallights</u> Mondo Blok Up/Down Mondo Blok Down Cascada Ribbed

Cascada Smooth Mini

<u>Downlights</u> Mondo Blok Trimless MR2

Concealed Lighting
Opal LED STRIP Slim T5 Slim LED Inground Uplight ROX

Exterior Wallights MS50201 MS50301

Exterior Downlights Mini Boxer

PROJECT

36

# Surrey Hills