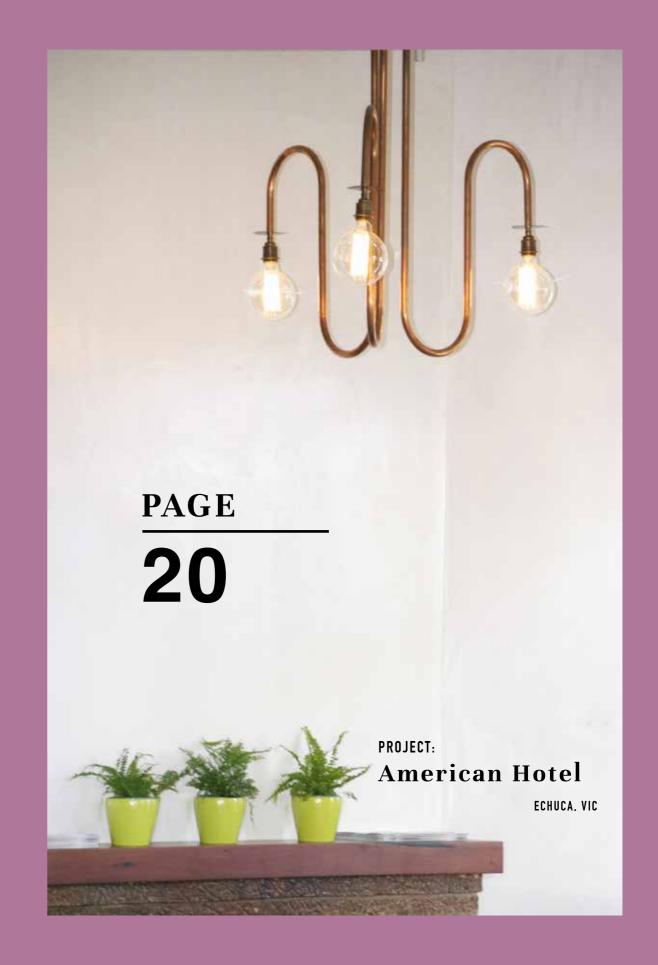

PRODUCTS - PENDANTS

See also wall lights as many fixtures match.

PROJECT - AMERICAN HOTEL

Features custom made copper wallights and chandeliers.

24

PRODUCTS - SPOTLIGHTS

For tracks and various mounting options.

# AMERICAN HOTEL

#### Echuca, VIC

Masson For Light were commissioned by Beatrix Rowe Interior Design & Brandrick Architects, to produce 21 types of custom copper chandeliers and wallight for the refurbishment of the iconic American Hotel, Echuca. The copper tube lights were designed by Beatrix Rowe in collaboration with Masson For Light.

Custom made copper wall lights

Custom made copper chandeliers Mondo Trimless Downlights Mondo Blok MR16 LED Uno Mondo BlokX Up & Down Squirrel Cage lamps

PENDANTS