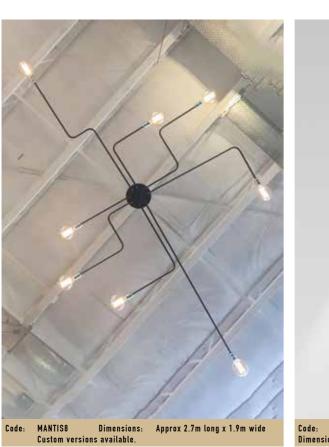

Halo 2k / 3k / 4k / 6k 38w





Project

www.massonforlight.com.au www.massonforlight.com.au

PENDANTS

#### **HALO LED PENDANT**



#### **LUNA PENDANT**



#### TRIANGLE LED PENDANT SYSTEM



PROJECT



Project

# AMERICAN HOTEL

#### Echuca, VIC

Masson For Light were commissioned by Beatrix Rowe Interior Design & Brandrick Architects, to produce 21 types of custom copper chandeliers and wallight for the refurbishment of the iconic American Hotel, Echuca. The copper tube lights were designed by Beatrix Rowe in collaboration with Masson For Light.

Custom made copper wall lights

Custom made copper chandeliers Mondo Trimless Downlights Mondo Blok MR16 LED Uno Mondo BlokX Up & Down Squirrel Cage lamps





PENDANTS

#### **MORGANA PENDANT**



#### **MANTIS**

#### **ARENA 800 PENDANT**





#### **ARENA PENDANT – ALUMINIUM**



SPOTLIGHTS

#### CYLINDRO LED

#### **APOLLO TWIST**





#### **GEMINI 125**

#### **TULLYSPOT**



#### **APOLLO**



PROJECT





Project

# **JARDAN**

522 Church St. Richmond, VIC

Masson For Light, was commissioned by Jardan to supply all light fittings and to complete lighting calculations & design for the new flagship store in Church St Richmond. A perfect fit, two Australian owned companies working together to illuminate beautiful Australian designed & made products.

Z8 spot 15w with high colour rendering Products:

900 lumen with medium flood with antiglare covers.

Minimal COB downlight with the MLX 10.w 1000 Lumen COB LED

Beama Wallights E27 LED with the MLX 10.w 1000 Lumen COB LED

Three circuit track





The client brief for the tw