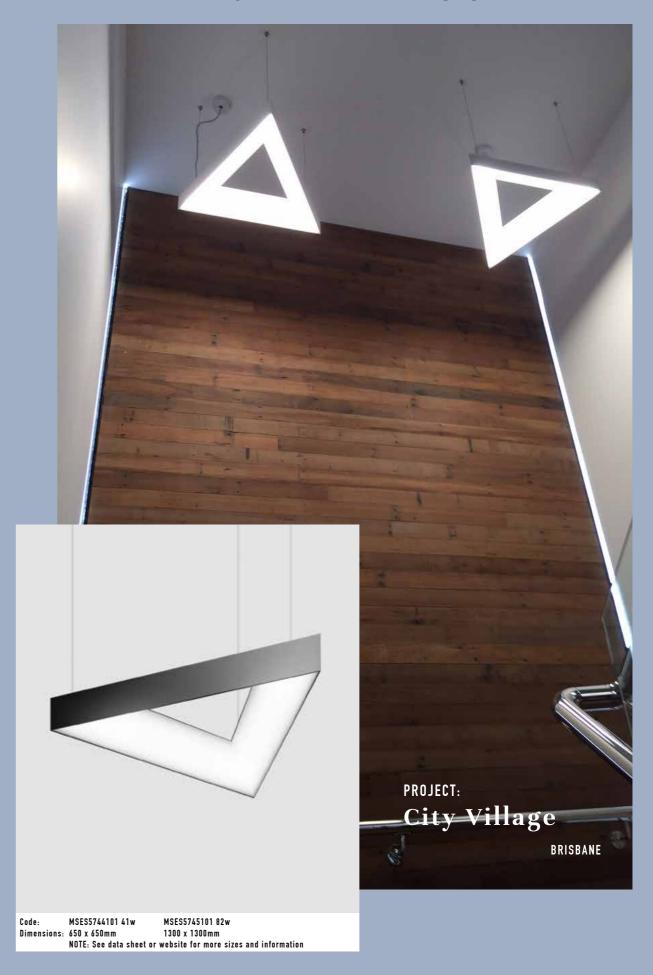

## PHOEBE LED PENDANT



#### **ROMAN LED PENDANT**



#### **TUBBY PENDANT**



PROJECT





#### 777 Pharmacy, Spearwood, WA

- Australian designed & manufactured
- Lights upwards & inwards
- Available in various colour temperatures
- Remote 24V constant voltage dimmable driver (HLG24-040)
- Standard suspension pictured with three wires & clear flex
- Optional drop rods & custom flex colours available
- Ideal for modern architectural interiors, residential, retail and office environments

Lighting Design

Aura Lighting Perth & Supplier: Architects: **Roxby Architects** Product: **Halo LED Pendant** Halo 2k / 3k / 4k / 6k 38w





Project

www.massonforlight.com.au www.massonforlight.com.au

PENDANTS

#### **HALO LED PENDANT**



#### **LUNA PENDANT**



#### TRIANGLE LED PENDANT SYSTEM



PROJECT



Project

# AMERICAN HOTEL

#### Echuca, VIC

Masson For Light were commissioned by Beatrix Rowe Interior Design & Brandrick Architects, to produce 21 types of custom copper chandeliers and wallight for the refurbishment of the iconic American Hotel, Echuca. The copper tube lights were designed by Beatrix Rowe in collaboration with Masson For Light.

Custom made copper wall lights

Custom made copper chandeliers Mondo Trimless Downlights Mondo Blok MR16 LED Uno Mondo BlokX Up & Down Squirrel Cage lamps





PENDANTS

#### **MORGANA PENDANT**



#### **MANTIS**

#### **ARENA 800 PENDANT**





#### **ARENA PENDANT – ALUMINIUM**



SPOTLIGHTS

#### CYLINDRO LED

#### **APOLLO TWIST**





#### **GEMINI 125**

#### **TULLYSPOT**



#### **APOLLO**



PROJECT





Project

# **JARD