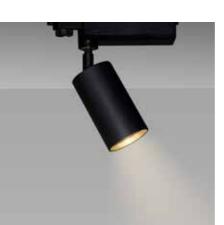

source.



Mel-bourn







# **Mondo Blok**

80 x 80 mm extrusion, Surface mount with LED GU10 light source. Various sizes and LED wattages available.

www.massonforlight.com.au www.massonforlight.com.au



# **EXTRUSIONS**

#### Make it your own

Masson for light manufactures many different models from a variety of aluminium extrusions. This enables the designer to match wall lights to ceiling and/or pendant lights.

Custom anodised colours are also available.
The extrusions can also be cut on certain angles to produce for example **Ector** or **Coppin** wall and pendant lights. In addition custom lengths are available.

# Square





Extrusions



# Rectangular











# Many





## Round





Extrusions

EXTRUSIONS

150MM

**TUBBY PENDANT** (VARIOUS LENGTHS AND COLOURS AVAILABLE)





APOLLO SPOTLIGHT

70MM









**50MM** PHOEBE PENDANT LED

Custom lengths available



255MM **ARENA 800 HIGHBAY** 

MODEL 1080AL

**800MM DIAMETER** 

(ALSO AVAILABLE IN 475MM DIAMETER MODEL 1056AL)



<u>150MM</u> ARENA 1533 SPOTLIGHT LED







<u>90MM</u> 2054 ARENA SPOTLIGHT LED





www.massonforlight.com.au



# **SPINNINGS**

#### Make it your own

In addition to our many extrusions, Masson for Light manufactures many different models from a variety of spinnings. Pendants, wall lights and spotlights are available.

### Comet







**Spinnings** 

Comet can be supplied as a spotlight, track light, wall light or pendant.

45







Neptune and Pluto can be supplied as a spotlight, track light, wall light or pendant.





Pluto

76MM PLUTO LED + CEILING DISC

www.massonforlight