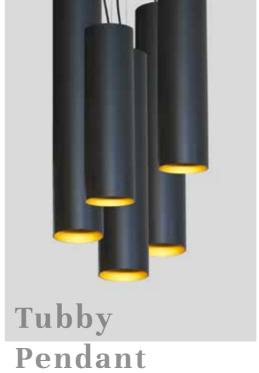

# 65 Mary Street

Cluster of tubby pendants in different lengths with anodised gold inner, and black powdercoat outer.

#### **TUBBY PENDANT**

PROJECT