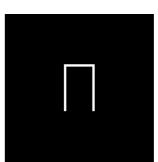

JECT

36

# Surrey Hills





# Up/Down

Wall mounted up & down light (two lamps). 80 x 80 mm extrusion with LED GU10 light source.



Mel-bourn







# **Mondo Blok**

80 x 80 mm extrusion, Surface mount with LED GU10 light source. Various sizes and LED wattages available.

www.massonforlight.com.au www.massonforlight.com.au



# **EXTRUSIONS**

#### Make it your own

Masson for light manufactures many different models from a variety of aluminium extrusions. This enables the designer to match wall lights to ceiling and/or pendant lights.

Custom anodised colours are also available.
The extrusions can also be cut on certain angles to produce for example **Ector** or **Coppin** wall and pendant lights. In addition custom lengths are available.

# Square





Extrusions



# Rectangular











# Many





## Round





Extrusions

EXTRUSIONS

150MM

**TUBBY PENDANT** (VARIOUS LENGTHS AND COLOURS AVAILABLE)





APOLLO SPOTLIGHT

70MM









**50MM** PHOEBE PENDANT LED

Custom lengths available



255MM **ARENA 800 HIGHBAY** 

MODEL 1080AL

**800MM DIAMETER** 

(ALSO AVAILABLE IN 475MM DIAMETER MODEL 1056AL)



<u>150MM</u> ARENA 1533 SPOTLIGHT LED







<u>90MM</u> 2054 ARENA SPOTLIGHT LED





www.massonforlight.com.au



# **SPINNINGS**

#### Make it your own

In addition to our many extrusions, Masson for Light manufactures many different models from a variety of spinnings. Pendants, wall lights and spotlights are available.

### Comet







**Spinnings** 

Comet can be supplied as a spotlight, track light, wall light or pendant.

45







Neptune and Pluto can b