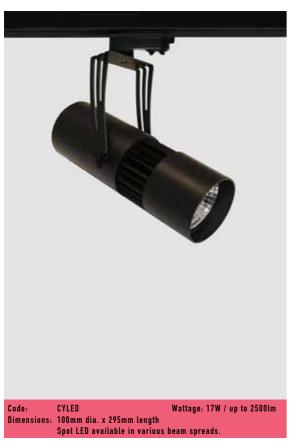

# Gemini **LED**

Track mounted spotlights.

# **Minimal LED**

Recessed downlight with minimal trim.

Gemini LED track spots and Minimal LED downlights are especially popular for multi-res applications.

DISTRIBUTORS