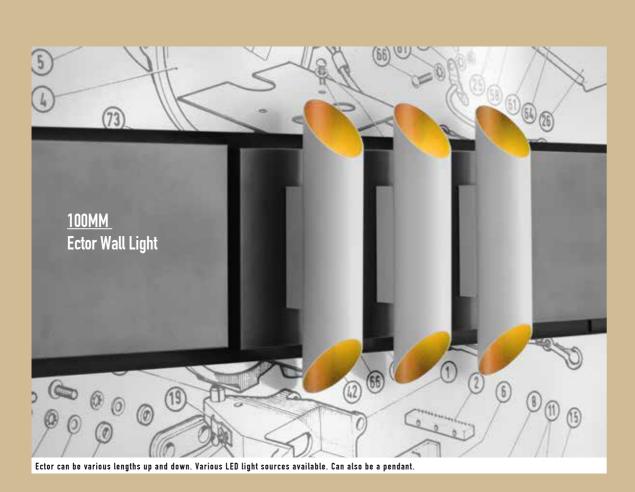

#### **ECTOR**

#### Make it your own

Masson for light manufactures many different models from a variety of aluminium extrusions. This enables the designer to match wall lights to ceiling and/or pendant lights.

Custom anodised colours are also available.
The extrusions can also be cut on certain angles to produce for example **Ector** or **Coppin** wall and pendant lights. In addition custom lengths are available.