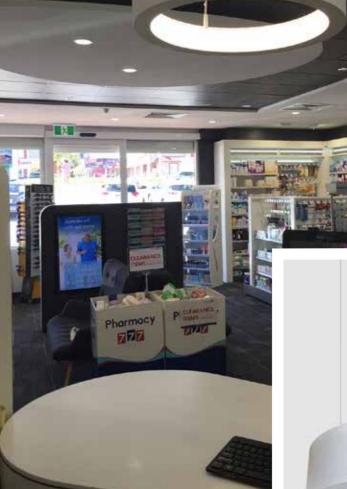

#### 777 Pharmacy, Spearwood, WA

- Australian designed & manufactured
- Lights upwards & inwards
- Available in various colour temperatures
- Remote 24V constant voltage dimmable driver (HLG24-040)
- Standard suspension pictured with three wires & clear flex
- Optional drop rods & custom flex colours available
- Ideal for modern architectural interiors, residential, retail and office environments

Lighting Design

Aura Lighting Perth & Supplier: Architects: **Roxby Architects** Product: **Halo LED Pendant** Halo 2k / 3k / 4k / 6k 38w

Project

www.massonforlight.com.au www.massonforlight.com.au

PENDANTS

#### **HALO LED PENDANT**