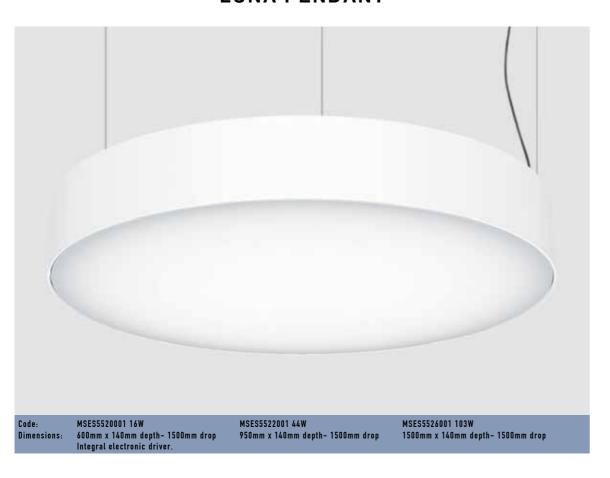

.massonforlight.com.au

PENDANTS

#### PHOEBE LED PENDANT



#### **ROMAN LED PENDANT**



#### **TUBBY PENDANT**



PROJECT





#### 777 Pharmacy, Spearwood, WA

- Australian designed & manufactured
- Lights upwards & inwards
- Available in various colour temperatures
- Remote 24V constant voltage dimmable driver (HLG24-040)
- Standard suspension pictured with three wires & clear flex
- Optional drop rods & custom flex colours available
- Ideal for modern architectural interiors, residential, retail and office environments

Lighting Design

Aura Lighting Perth & Supplier: Architects: **Roxby Architects** Product: **Halo LED Pendant** Halo 2k / 3k / 4k / 6k 38w





Project

www.massonforlight.com.au www.massonforlight.com.au

PENDANTS

#### **HALO LED PENDANT**



#### **LUNA PENDANT**



#### TRIANGLE LED PENDANT SYSTEM



PROJECT



Project

# AMERICAN HOTEL

#### Echuca, VIC

Masson For Light were commissioned by Beatrix Rowe Interior Design & Brandrick Architects, to produce 21 types of custom copper chandeliers and wallight for the refurbishment of the iconic American Hotel, Echuca. The copper tube lights were designed by Beatrix Rowe in collaboration with Masson For Light.

Custom made copper wall lights

Custom made copper chandeliers Mondo Trimless Downlights Mondo Blok MR16 LED Uno Mondo BlokX Up & Down Squirrel Cage lamps





PENDANTS

#### **MORGANA PENDANT**



#### **MANTIS**

#### **ARENA 800 PENDANT**





#### **ARENA PENDANT – ALUMINIUM**



SPOTLIGHTS

#### CYLINDRO LED

#### **APOLLO TWIST**





#### **GEMINI 125**

#### **TULLYSPOT**



#### **APOLLO