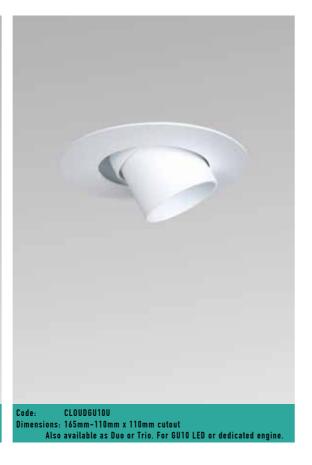

r rendering for accent lighting gave depth and contrast combined with downlights also used for general lighting for circulation zones.





European design 15W LED track light. Ideal for general commercial, retail and gallery applications. Many other track head options available.





# Beama Up & Down

Extruded aluminium body. Anodising available for inner & outer. Various LED light sources available.

Richmond

The lighting supports various functional zones for product display, work space and common areas. Masson achieved a very credible result using only 3.63 W/m<sup>2</sup> at an average of 700 Lux, utilizing the very latest LED light engines from Europe.

28

www.massonforlight.com.au

#### MINIMAL

#### **MONDO BLOK MINI**





#### MONDO MR2 TRIMLESS

#### **CLOUD GU10 W/SNOOT**











# MODERN HOME

Melbourne, Victoria

- Custom made trimless downlights
- All white duo and uno versions, Mondo MR2 Trimless LED

Project

WALL LIGHTS

32

#### CASCADA LED

#### **BEDFORD**





#### **ECTOR**

#### **PLANO SLIM**





#### **BLOK DIAMOND**







Project

# PROJECT

# GUILFORD RD

Surrey Hills, Melbourne.

Architects: Maddison Architects

Products:

<u>Interior Wallights</u> Mondo Blok Up/Down Mondo Blok Down Cascada Ribbed

Cascada Smooth Mini

<u>Downlights</u> Mondo Blok Trimless MR2

Concealed Lighting
Opal LED STRIP Slim T5 Slim LED Inground Uplight ROX

Exterior Wallights MS50201 MS50301

Exterior Downlights Mini Boxer





PROJECT

36

# Surrey Hills





# Up/Down

Wall mounted up & down light (two lamps). 80 x 80 mm extrusion with LED GU10 light source.