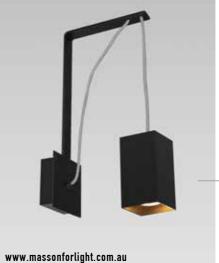

wn

In addition to our many extrusions, Masson for Light manufactures many different models from a variety of spinnings. Pendants, wall lights and spotlights are available.

### Comet







**Spinnings** 

Comet can be supplied as a spotlight, track light, wall light or pendant.

45







Neptune and Pluto can be supplied as a spotlight, track light, wall light or pendant.





Pluto

76MM PLUTO LED + CEILING DISC

www.massonforlight.com.au





# **MOUNTING OPTIONS**

#### Make it your own

Masson for Light manufacture and design the majority of our products in our Melbourne factory. For our spotlights, wall lights and pendants there are many mounting options, including custom.



# Square

80MM x 80MM

MULTI GANG PLATES ARE AVAILABLE







**Custom mounting options** also available.



120MM X 120MM X 40MM **CEILING PLATE** 

+ MONDO HANGMAN 1



# Gemini **LED**

Track mounted spotlights.



# **GENSER**

Richmond, Victoria.

The client approached Masson For Light because they wanted locally sourced high quality Australian made products to compliment their bespoke town house.

Products: <u>Downlights</u> Minimal COB LED

SURFACE MOUNT FLURO 1601i28-w-2

Track Lighting Gemini 105mm GU10 240V 1C Track LED STRIP CABINET Opal LED strip AZ-LEDEX-SM

Exterior Wallights Mondo BlokX Mini LED Wall lights

Exterior Downlights IPS85-3



# **Minimal LED**

Recessed downlight with minimal trim.

Gemini LED track spots and Minimal LED downlights are especially popular for multi-res applications.

DISTRIBUTORS

#### 51

## **DISTRIBUTORS**

#### **ACT**

#### **Integral Lighting**