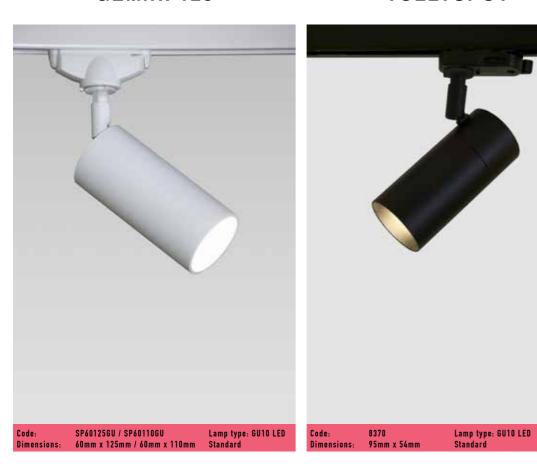

UNA PENDANT**



#### TRIANGLE LED PENDANT SYSTEM



PROJECT



Project

# AMERICAN HOTEL

#### Echuca, VIC

Masson For Light were commissioned by Beatrix Rowe Interior Design & Brandrick Architects, to produce 21 types of custom copper chandeliers and wallight for the refurbishment of the iconic American Hotel, Echuca. The copper tube lights were designed by Beatrix Rowe in collaboration with Masson For Light.

Custom made copper wall lights

Custom made copper chandeliers Mondo Trimless Downlights Mondo Blok MR16 LED Uno Mondo BlokX Up & Down Squirrel Cage lamps





PENDANTS

#### **MORGANA PENDANT**



#### **MANTIS**

#### **ARENA 800 PENDANT**





#### **ARENA PENDANT – ALUMINIUM**



SPOTLIGHTS

#### CYLINDRO LED

#### **APOLLO TWIST**





#### **GEMINI 125**

#### **TULLYSPOT**



#### **APOLLO**



PROJECT





Project

# **JARDAN**

522 Church St. Richmond, VIC

Masson For Light, was commissioned by Jardan to supply all light fittings and to complete lighting calculations & design for the new flagship store in Church St Richmond. A perfect fit, two Australian owned companies working together to illuminate beautiful Australian designed & made products.

Z8 spot 15w with high colour rendering Products:

900 lumen with medium flood with antiglare covers.

Minimal COB downlight with the MLX 10.w 1000 Lumen COB LED

Beama Wallights E27 LED with the MLX 10.w 1000 Lumen COB LED

Three circuit track





The client brief for the two story space was to provide a homely welcoming atmosphere while making the display of the products center stage. Energy efficiency was also