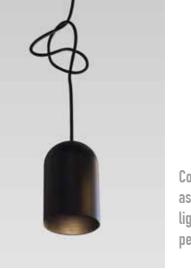

r **Coppin** wall and pendant lights. In addition custom lengths are available.

# Square





Extrusions



# Rectangular











# Many





## Round





Extrusions

EXTRUSIONS

150MM

**TUBBY PENDANT** (VARIOUS LENGTHS AND COLOURS AVAILABLE)





APOLLO SPOTLIGHT

70MM









**50MM** PHOEBE PENDANT LED

Custom lengths available



255MM **ARENA 800 HIGHBAY** 

MODEL 1080AL

**800MM DIAMETER** 

(ALSO AVAILABLE IN 475MM DIAMETER MODEL 1056AL)



<u>150MM</u> ARENA 1533 SPOTLIGHT LED







<u>90MM</u> 2054 ARENA SPOTLIGHT LED





www.massonforlight.com.au



# **SPINNINGS**

#### Make it your own

In addition to our many extrusions, Masson for Light manufactures many different models from a variety of spinnings. Pendants, wall lights and spotlights are available.

### Comet







**Spinnings** 

Comet can be supplied as a spotlight, track light, wall light or pendant.

45







Neptune and Pluto can be supplied as a spotlight, track light, wall light or pendant.





Pluto

76MM PLUTO LED + CEILING DISC

www.massonforlight.com.au





# **MOUNTING OPTIONS**

#### Make it your own

Masson for Light manufacture and design the majority of our products in our Melbourne factory. For our spotlights, wall lights and pendants there are many mounting options, including custom.



# Square

80MM x 80MM

MULTI GANG PLATES ARE AVAILABLE







**Custom mounting options** also available.



120MM X 120MM X 40MM **CEILING PLATE** 

+ MONDO HANGMAN 1



# Gemini **LED**

Track mounted spotlights.



# **GENSER**

Richmond, Victoria.

The client approached Masson For Light beca