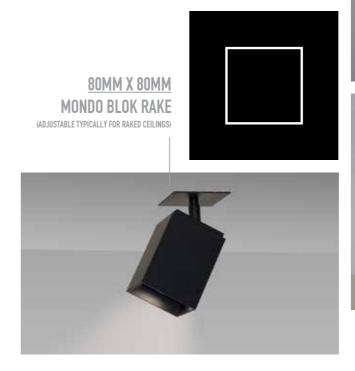

# **Mondo Blok**

Available as uno, duo and trio, in a variety of sizes and LED lamps. Can be surface or suspended mount.

www.massonforlight.com.au

PENDANTS

# **Mondo Blok**

80 x 80 mm extrusion, Surface mount with LED GU10 light source. Various sizes and LED wattages available.

www.massonforlight.com.au www.massonforlight.com.au