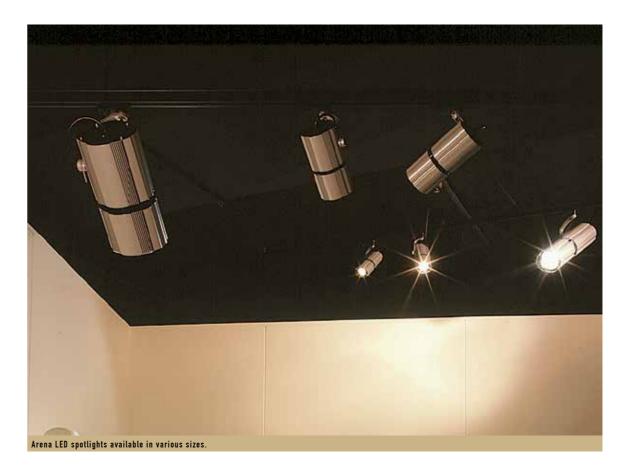

t models from a variety of aluminium extrusions. This enables the designer to match wall lights to ceiling and/or pendant lights.

Custom anodised colours are also available.
The extrusions can also be cut on certain angles to produce for example **Ector** or **Coppin** wall and pendant lights. In addition custom lengths are available.

# Square





Extrusions



# Rectangular











# Many





## Round





Extrusions

EXTRUSIONS

150MM

**TUBBY PENDANT** (VARIOUS LENGTHS AND COLOURS AVAILABLE)





APOLLO SPOTLIGHT

70MM









**50MM** PHOEBE PENDANT LED

Custom lengths available



255MM **ARENA 800 HIGHBAY** 

MODEL 1080AL

**800MM DIAMETER** 

(ALSO AVAILABLE IN 475MM DIAMETER MODEL 1056AL)



<u>150MM</u> ARENA 1533 SPOTLIGHT LED







<u>90MM</u> 2054 ARENA SPOTLIGHT LED





www.massonforlight.com.au



# **SPINNINGS**

#### Make it your own

In addition to our many extrusions, Masson for Light manufactures many different models from a variety of spinnings. Pendants, wall lights and spotlights are available.

### Comet







**Spinnings** 

Comet can be supplied as a spotlight, track light, wall light or pendant.

45







Neptune and Pluto can be supplied as a spotlight, track light, wall light or pendant.





Pluto

76MM PLUTO LED + CEILING DISC

www.massonforlight.com.au





# **MOUNTING OPTIONS**

#### Make it your own

Masson for Light manufacture and design the majority of our products in our Melbourne factory. For our spotlights, wall lights and pendants there are many mounting options, including custom.



# Square

80MM x 80MM

MULTI GANG PLAT