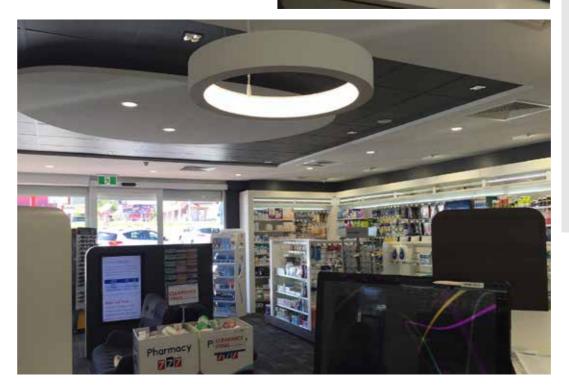

#### 777 Pharmacy, Spearwood, WA

- Australian designed & manufactured
- Lights upwards & inwards
- Available in various colour temperatures
- Remote 24V constant voltage dimmable driver (HLG24-040)
- Standard suspension pictured with three wires & clear flex
- Optional drop rods & custom flex colours available
- Ideal for modern architectural interiors, residential, retail and office environments

Lighting Design

Aura Lighting Perth & Supplier: Architects: **Roxby Architects** Product: **Halo LED Pendant** Halo 2k / 3k / 4k / 6k 38w

Project

www.massonforlight.com.au www.massonforlight.com.au

PENDANTS

#### **HALO LED PENDANT**