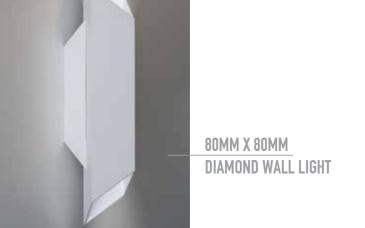

or Downlights Mini Boxer





PROJECT

36

# Surrey Hills





# Up/Down

Wall mounted up & down light (two lamps). 80 x 80 mm extrusion with LED GU10 light source.



Mel-bourn







# **Mondo Blok**

80 x 80 mm extrusion, Surface mount with LED GU10 light source. Various sizes and LED wattages available.

www.massonforlight.com.au www.massonforlight.com.au



# **EXTRUSIONS**

#### Make it your own

Masson for light manufactures many different models from a variety of aluminium extrusions. This enables the designer to match wall lights to ceiling and/or pendant lights.

Custom anodised colours are also available.
The extrusions can also be cut on certain angles to produce for example **Ector** or **Coppin** wall and pendant lights. In addition custom lengths are available.

# Square





Extrusions



# Rectangular











# Many





## Round





Extrusions

EXTRUSIONS

150MM

**TUBBY PENDANT** (VARIOUS LENGTHS AND COLOURS AVAILABLE)





APOLLO SPOTLIGHT

70MM









**50MM** PHOEBE PENDANT LED

Custom lengths available



255MM **ARENA 800 HIGHBAY** 

MODEL 1080AL

**800MM DIAMETER** 

(ALSO AVAILABLE IN 475MM DIAMETER MODEL 1056AL)



<u>150MM</u> ARENA 1533 SPOTLIGHT LED







<u>90MM</u> 2054 ARENA SPOTLIGHT LED





www.massonforlight.com.au



# **SPINNINGS**

#### Make it your own

In addition to our many extrusions, Masson for Light manufactures many different models from a variety of spinnings. Pendants, wall lights and spotlights are available.

### Comet







**Spinnings** 

Comet can be supplied as a spotlight, track light, wall light or pendant.