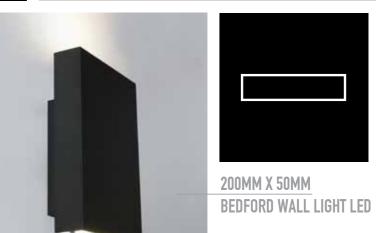

36

# Surrey Hills





# Up/Down

Wall mounted up & down light (two lamps). 80 x 80 mm extrusion with LED GU10 light source.



Mel-bourn







# **Mondo Blok**

80 x 80 mm extrusion, Surface mount with LED GU10 light source. Various sizes and LED wattages available.

www.massonforlight.com.au www.massonforlight.com.au



# **EXTRUSIONS**

#### Make it your own

Masson for light manufactures many different models from a variety of aluminium extrusions. This enables the designer to match wall lights to ceiling and/or pendant lights.

Custom anodised colours are also available.
The extrusions can also be cut on certain angles to produce for example **Ector** or **Coppin** wall and pendant lights. In addition custom lengths are available.

# Square





Extrusions



# Rectangular











# Many





## Round





Extrusions

EXTRUSIONS

150MM

**TUBBY PENDANT** (VARIOUS LENGTHS AND COLOURS AVAILABLE)





APOLLO SPOTLIGHT

70MM









**50MM** PHOEBE PENDANT LED

Custom lengths available



255MM **ARENA 800 HIGHBAY** 

MODEL 1080AL

**800MM DIAMETER** 

(ALSO AVAILABLE IN 475MM DIAMETER MODEL 1056AL)



<u>150MM</u> ARENA 1533 SPOTLIGHT LED







<u>90MM</u> 2054 ARENA SPOTLIGHT LED





www.massonforlight.com.au



# **SPINNINGS**

#### Make it your own

In addition to our many extrusions, Masson for Light manufactures many different models from a variety of spinnings. Pendants, wall lights and spotlights are available.

### Comet







**Spinnings** 

Comet can be supplied as a spotlight, track light, wall light or pendant.

45







Neptune and Pluto can be supp