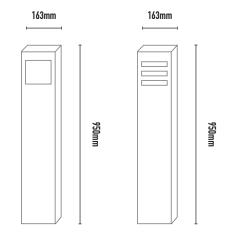

**COLOURS:** Black -2 White -3

Silver -6

| CODE  | TYPE           | LAMP TYPE           | DIMENSIONS                                  |
|-------|----------------|---------------------|---------------------------------------------|
| BBL73 | 3 slot cut-out | E27 240V LED/FLUORO | 950mm x 163mm x 163mm                       |
| BBL70 | Open cut-out   | E27 240V LED/FLUORO | *custom height units can<br>be manufactured |