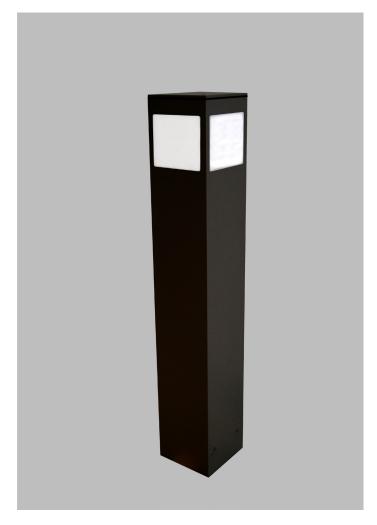

## **BLOK BOLLARD**

## **FEATURES:**

- Australian designed & manufactured
- 4-sided modern stylistic bollard
- Available with frosted or opal diffuser
- Available for other light sources on special order
- Ideal for commercial, residential, schools, carparks and landscaping

**COLOURS:** Black -2 White -3

Silver -6

| CODE  | TYPE           | LAMP TYPE           | DIMENSIONS                                  |
|-------|----------------|---------------------|---------------------------------------------|
| BBL73 | 3 slot cut-out | E27 240V LED/FLUORO | 950mm x 163mm x 163mm                       |
| BBL70 | Open cut-out   | E27 240V LED/FLUORO | *custom height units can<br>be manufactured |