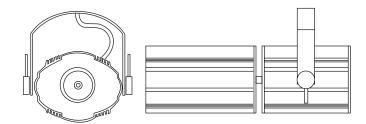

| COLOURS: | Black  | -2 |
|----------|--------|----|
|          | White  | -3 |
|          | Silver | -6 |

| CODE | WATTAGE | LAMP TYPE             | DIMENSIONS           |
|------|---------|-----------------------|----------------------|
| 2056 | 10.2W   | 2700K/3000K/4000K LED | 196mm x 120mm x 90mm |
|      |         |                       |                      |