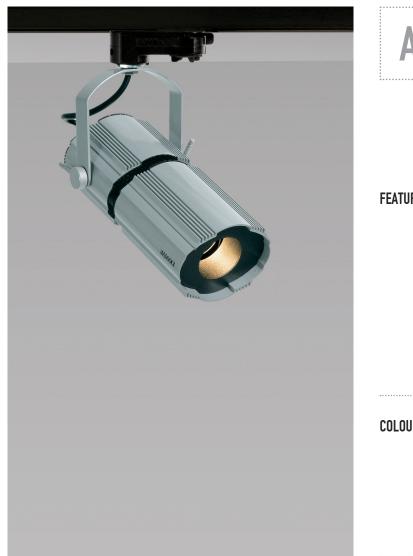

# **ARENA MASSLUX**

#### Australian designed & manufactured

- Wall, ceiling or track mounted spotlight
- 180° tilt 350° swivel .
- Dedicated LED
- Integral gear .
- Non dimming or DALI dimming Enclosed acrylic opal diffuser .
- .
- Ideal for residential, general commercial gallery and retail lighting

| COLOURS: | Black  | -2 |
|----------|--------|----|
|          | White  | -3 |
|          | Silver | -6 |

| CODE | WATTAGE | LAMP TYPE             | DIMENSIONS           |
|------|---------|-----------------------|----------------------|
| 2056 | 10.2W   | 2700K/3000K/4000K LED | 196mm x 120mm x 90mm |
|      |         |                       |                      |