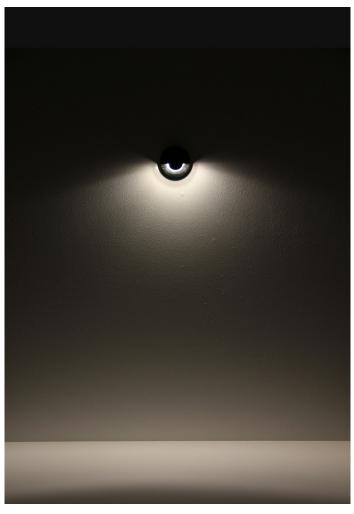

#### FEATURES:

The Recessed Steplight models are designed to be mounted in the ground to illuminate paths, or wash walls and steps. They feature a glass optic that orients light 5° below the horizon and 10° above. These offer extremely low glare in almost all applications.

- · Designed to fit into 50mm conduit
- Clear lens
- · Warm white
- · Remote driver
- Ideal for commercial and residential applications: stair & orientation lighting