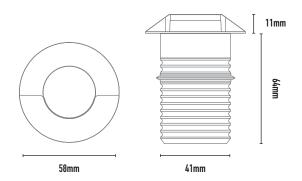

### DRIVER:

- · HUN 1050 constant current
- 4W per unit 700mA, 400lm
- Bulit-in step down mA 350, 500 and 700
- · Runs up to 11 fittings in series

| CODE      | WATTAGE | LAMP TYPE            | DIMENSIONS                        |
|-----------|---------|----------------------|-----------------------------------|
| M4SL-WW-R | 4W      | LED 160 LUMENS 3000K | 75mm x 41mm x 58mm diameter front |