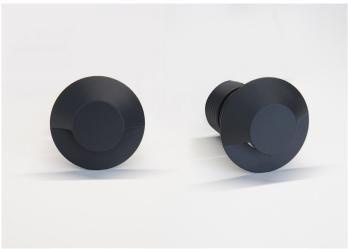

#### FEATURES:

The Recessed Steplight models are designed to be mounted in the ground to illuminate paths, or wash walls and steps. They feature a glass optic that orients light 5° below the horizon and 10° above. These offer extremely low glare in almost all applications.

- · Designed to fit into 50mm conduit
- Clear lens
- · Warm white
- · Remote driver
- Ideal for commercial and residential applications: stair & orientation lighting

#### **COLOURS:**

| Black           | -BL  |
|-----------------|------|
| Copper          | -COP |
| Stainless Steel | -SS  |